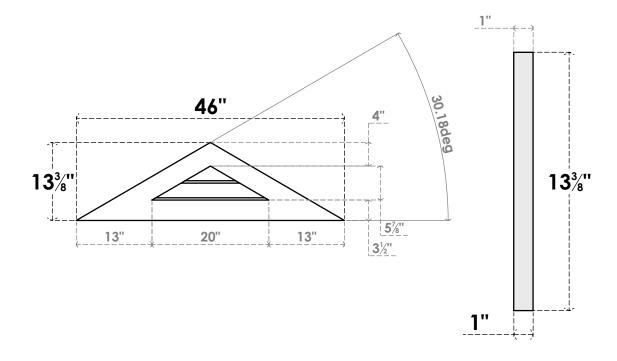

## GVPTR46X1301SN

46"W X 13-3/8"H TRIANGLE SURFACE MOUNT PVC GABLE VENT 7/12 PITCH: NON-FUNCTIONAL, W/ 3-1/2"W X 1"P STANDARD FRAME

**FRONT** 

SIDE

LOUVER HEIGHT: 2 7/8" LOUVER QTY: 2

1. INSTALLATION TO BE COMPLETED IN ACCORDANCE WITH MANUFACTURER'S SPECIFICATIONS. 2. DRAWING MAY NOT BE TO SCALE