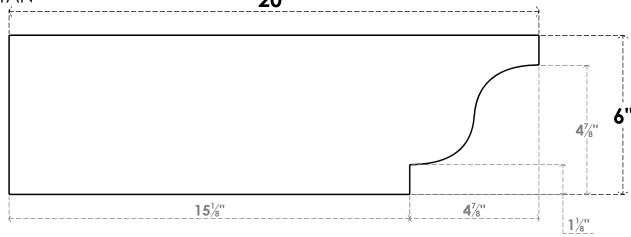

## **SIDE PROFILE**

## ITEM NUMBER: RFTURS020X06000X20000X006NEW00RCPR

2"W X 6"H X 20"L TIMBERTHANE ROUGH CEDAR NEWPORT FAUX WOOD SOLID RAFTER TAIL, 6"L END, PRIMED TAN 20"