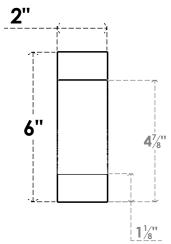

## **FRONT PROFILE**

## ITEM NUMBER: RFTURS020X06000X20000X006NEW00RCPR

2"W X 6"H X 20"L TIMBERTHANE ROUGH CEDAR NEWPORT FAUX WOOD SOLID RAFTER TAIL, 6"L END, PRIMED TAN 20"