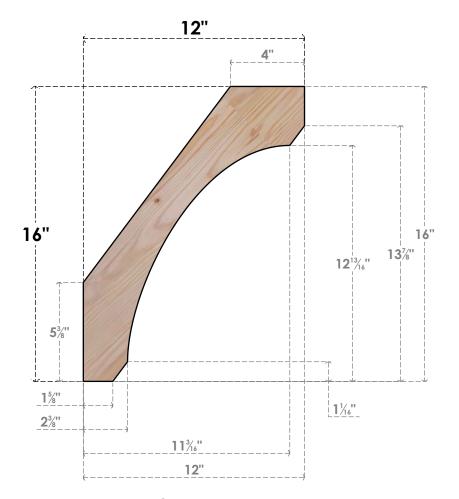

## BRC06X12X16LEC00SDF

5 1/2"W X 12"D X 16"H LEGACY SMOOTH BRACE, DOUGLAS FIR

SIDE