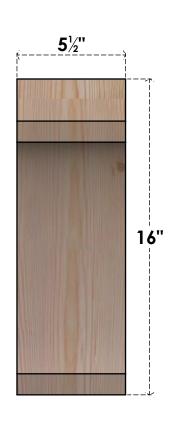

## BRC06X12X16LEC00SDF

5 1/2"W X 12"D X 16"H LEGACY SMOOTH BRACE, DOUGLAS FIR

SIDE

## **FRONT**

**EKENA MILLWORK** 2300 WEST MAIN ST. CLARKSVILLE, TX 75426 TOLL FREE: 866-607-0453 WWW.EKENAMILLWORK.COM