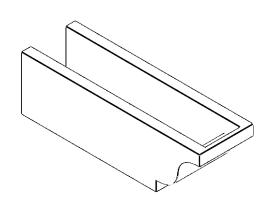

## **ISOMETRIC**

GENERATED DATE: 03/02/2023

**EKENA MILLWORK** 2300 WEST MAIN ST. CLARKSVILLE, TX 75426 TOLL FREE: 866-607-0453 WWW.EKENAMILLWORK.COM

1. INSTALLATION TO BE COMPLETED IN ACCORDANCE WITH MANUFACTURER'S SPECIFICATIONS.
2. DRAWING MAY NOT BE TO SCALE
3. THIS DRAWING IS INTENDED FOR DESIGN AND PLANNING PURPOSES ONLY.
4. ALL INFORMATION CONTAINED HEREIN WAS CURRENT AT THE TIME OF DEVELOPMENT BUT MUST BE REVIEWED AND APPROVED BY THE PRODUCT MANUFACTURER TO BE CONSIDERED ACCURATE.

## ITEM NUMBER: RFTURO060X06000X20000X006NEW00RCPR

6"W X 6"H X 20"L TIMBERTHANE ROUGH CEDAR NEWPORT FAUX WOOD OPEN RAFTER TAIL, 6"L END, PRIMED TAN 20"