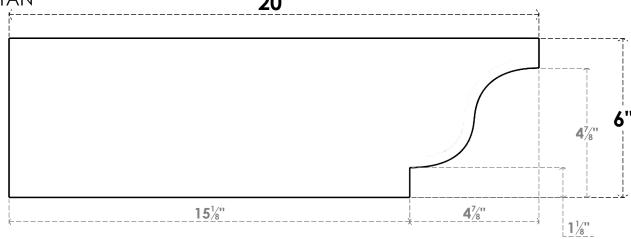

## **SIDE PROFILE**

## ITEM NUMBER: RFTURO060X06000X20000X006NEW00RCPR

6"W X 6"H X 20"L TIMBERTHANE ROUGH CEDAR NEWPORT FAUX WOOD OPEN RAFTER TAIL, 6"L END, PRIMED TAN 20"