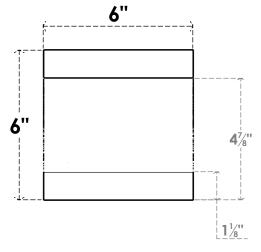

## **FRONT PROFILE**

## ITEM NUMBER: RFTURO060X06000X20000X006NEW00RCPR

6"W X 6"H X 20"L TIMBERTHANE ROUGH CEDAR NEWPORT FAUX WOOD OPEN RAFTER TAIL, 6"L END, PRIMED TAN 20"