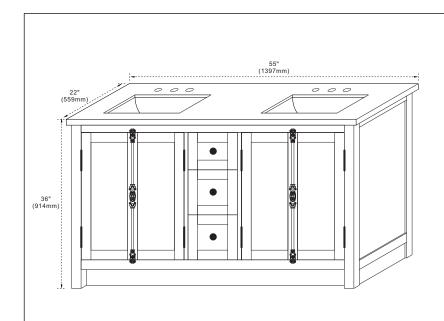

### **Features**

- 1. Solid wood and Ash veneered plywood;
- 2. Two doors with long interlock handle;
- 3. Interior shelf adjustable;
- 4. Three soft closing drawers with dovetail construction;
- 5. Countertop thickness laminated to 1.2";
- 6. Double 20" rectangular undermount sink cutout;

# Front view

NOTE: SINK STYLE, SHAPE, FAUCET HOLES, CUTOUT ON TOP, VANITY MAY VARY FROM THE PICTURE ABOVE. INSTRUCTIONAL PURPOSE ONLY.