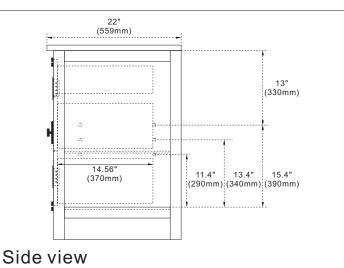

### **Features**

- 1. Solid wood and Ash veneered plywood;
- 2. Two doors with long interlock handle;
- 3. Interior shelf adjustable;
- 4. Three soft closing drawers with dovetail construction;
- 5. Countertop thickness laminated to 1.2";
- 6. Double 20" rectangular undermount sink cutout;

### Colors / Finishes

GYA - Grey Ash;

BA - Brown Ash;

GA - Glacier Ash;

## Countertops

WM - Natural White Carrara marble;

BG - Natural Black Galaxy Granite;

GY - Natural Grey Granite;

WE - White Engineer Stone;





# Top view

# 7.4" 8.6" 22" 8.6" (7.4" (80mm) (187mm) 25.4" (645mm) Back view

# Front view



NOTE: SINK STYLE, SHAPE, FAUCET HOLES, CUTOUT ON TOP, VANITY MAY VARY FROM THE PICTURE ABOVE. INSTRUCTIONAL PURPOSE ONLY.