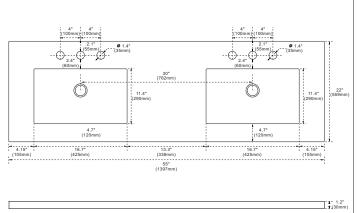

### **Features**

- 1. Solid wood and Ash veneered plywood;
- 2. Two doors with long interlock handle;
- 3. Interior shelf adjustable;
- 4. Three soft closing drawers with dovetail construction;
- 5. Countertop thickness laminated to 1.2";
- 6. Double 20" rectangular undermount sink cutout;

### Colors / Finishes

GYA - Grey Ash;

BA - Brown Ash;

GA - Glacier Ash;

## Countertops

WM - Natural White Carrara marble;

BG - Natural Black Galaxy Granite;

GY - Natural Grey Granite;

WE - White Engineer Stone;





# Top view

# 7.4" 8.6" 22" 8.6" (7.4" (80mm) (187mm) 25.4" (645mm) Back view

# Front view



NOTE: SINK STYLE, SHAPE, FAUCET HOLES, CUTOUT ON TOP, VANITY MAY VARY FROM THE PICTURE ABOVE. INSTRUCTIONAL PURPOSE ONLY.