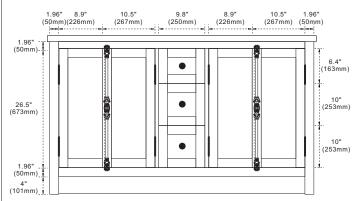

### **Features**

- 1. Solid wood and Ash veneered plywood;
- 2. Two doors with long interlock handle;
- 3. Interior shelf adjustable;
- 4. Three soft closing drawers with dovetail construction;
- 5. Countertop thickness laminated to 1.2";
- 6. Double 20" rectangular undermount sink cutout;