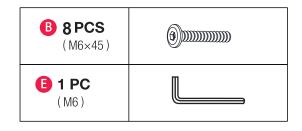

# HARDWARE

| <b>A 4 PCS</b><br>( M6×35 ) | <b>B</b> 28 PCS<br>(M6×45) | <b>6 4 PCS</b> (M6×50) | <b>D16PCS</b><br>(M6×60) |
|-----------------------------|----------------------------|------------------------|--------------------------|
|                             |                            |                        |                          |
| <b>E 1 PC</b><br>(M6)       |                            |                        |                          |
|                             |                            |                        |                          |