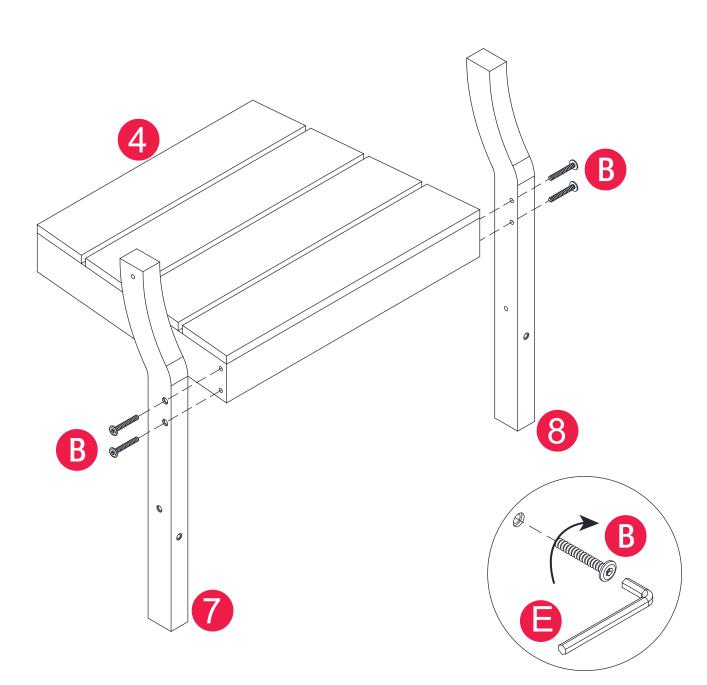

to non-human damage, our team will replace it free of charge. For the quickest resolution, please send us photos of the damaged parts along with the make and model number of your product.

### PARTS



# HARDWARE

| <b>A 4 PCS</b><br>( M6×35 ) | <b>B</b> 28 PCS<br>(M6×45) | <b>6 4 PCS</b> (M6×50) | <b>D16PCS</b><br>(M6×60) |
|-----------------------------|----------------------------|------------------------|--------------------------|
|                             |                            |                        |                          |
| <b>E 1 PC</b><br>(M6)       |                            |                        |                          |
|                             |                            |                        |                          |

Step 1



**x2** 







**x2** 



















#### ABOUT

#### Story

- Born out of a passion for transforming outdoor spaces into havens of relaxation and celebration. The founders, avid outdoor enthusiasts, recognized the need for affordable yet premium outdoor furniture that could withstand the elements while providing comfort and style.
- With a focus on patio conversion sets, dining sets, outdoor heaters, lounge chairs, gazebos, fire tables, and serving carts, curates a diverse collection to suit various tastes and preferences. The brand believes that outdoor spaces are not just extensions of homes but canvases for creating memories with loved ones.
- Commitment to quality craftsmanship ensures that each piece is not only stylish but also built to last. The brand's pricing strategy makes premium o