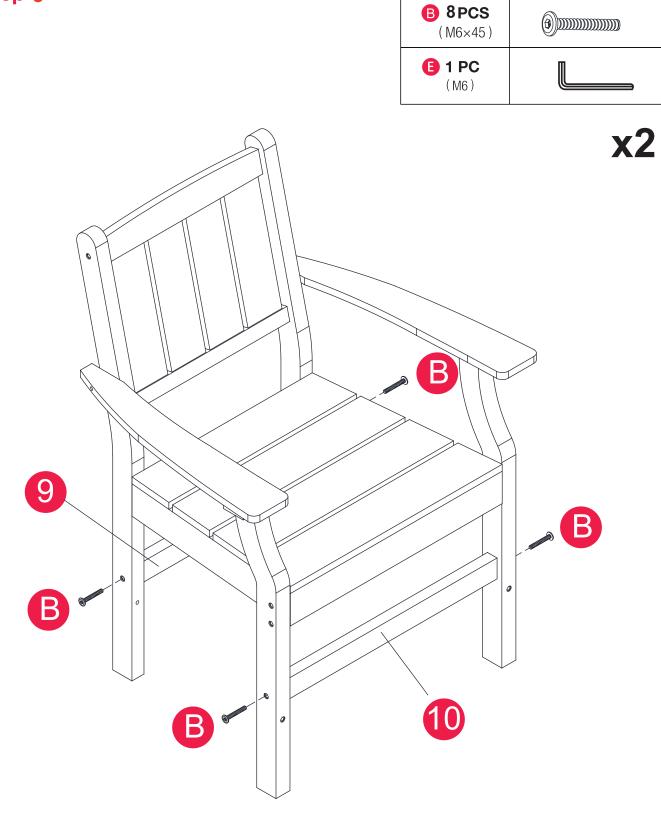

# HARDWARE

| <b>A 4 PCS</b><br>( M6×35 ) | <b>B</b> 28 PCS<br>(M6×45) | <b>6 4 PCS</b> (M6×50) | <b>D16PCS</b><br>(M6×60) |
|-----------------------------|----------------------------|------------------------|--------------------------|
|                             |                            |                        |                          |
| <b>E 1 PC</b><br>(M6)       |                            |                        |                          |
|                             |                            |                        |                          |