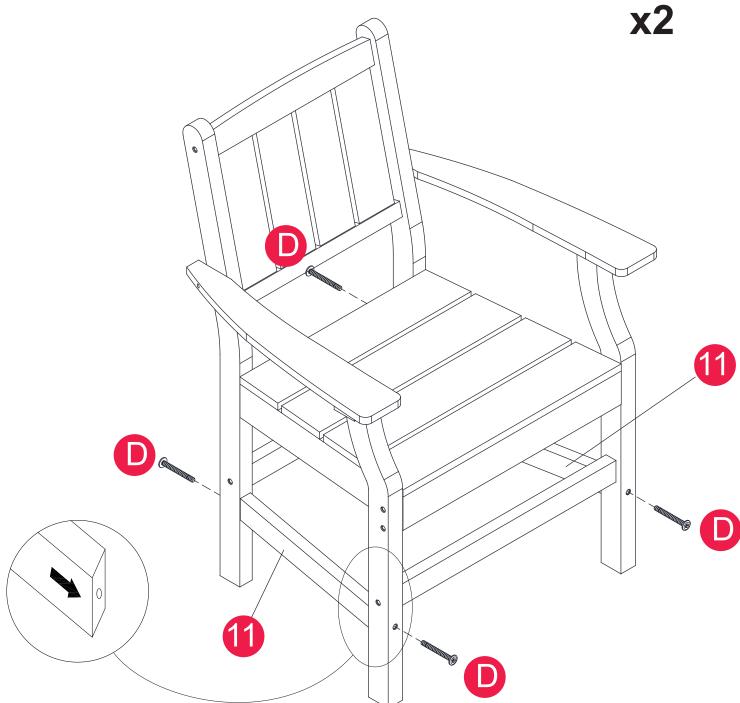

# HARDWARE

| <b>A 4 PCS</b><br>( M6×35 ) | <b>B</b> 28 PCS<br>(M6×45) | <b>6 4 PCS</b> (M6×50) | <b>D16PCS</b><br>(M6×60) |
|-----------------------------|----------------------------|------------------------|--------------------------|
|                             |                            |                        |                          |
| <b>E 1 PC</b><br>(M6)       |                            |                        |                          |
|                             |                            |                        |                          |