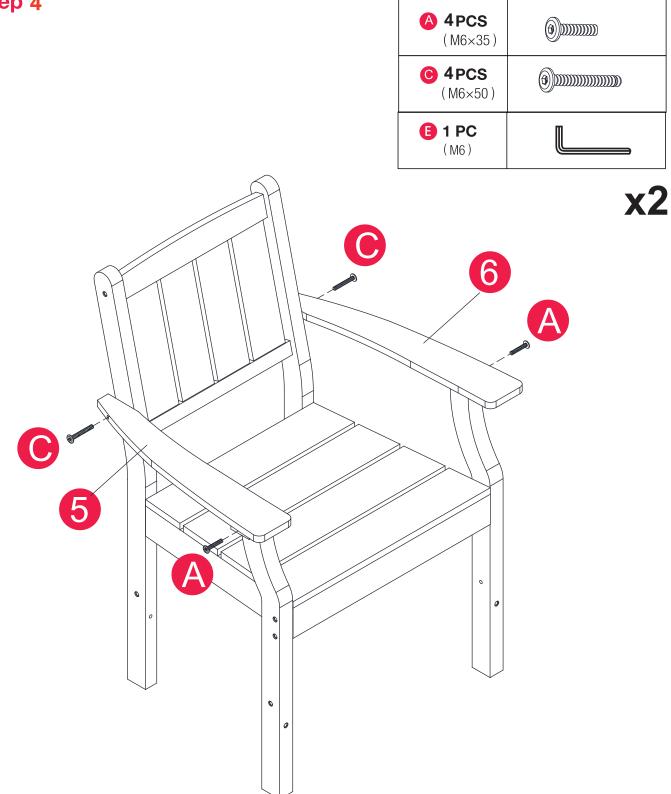

# HARDWARE

| <b>A 4 PCS</b><br>( M6×35 ) | <b>B</b> 28 PCS<br>(M6×45) | <b>6 4 PCS</b> (M6×50) | <b>D16PCS</b><br>(M6×60) |
|-----------------------------|----------------------------|------------------------|--------------------------|
|                             |                            |                        |                          |
| <b>E 1 PC</b><br>(M6)       |                            |                        |                          |
|                             |                            |                        |                          |