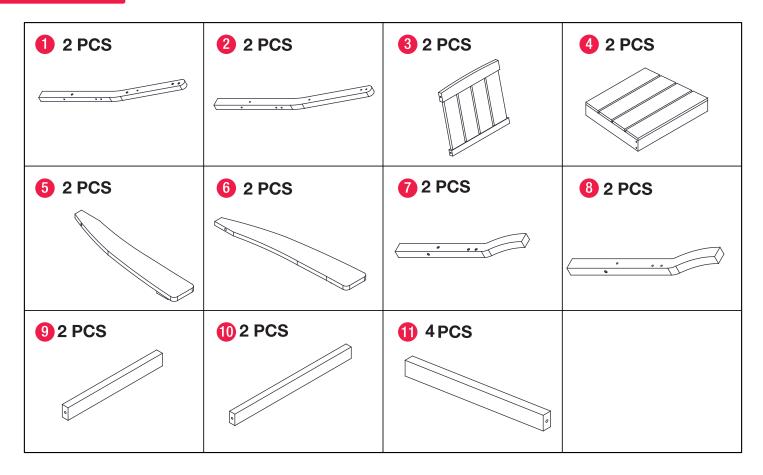

en, damaged, or worn, refrain from using the product until repairs are made or factory replacement parts are installed.

#### After use

- Before assembling the product, carefully compare each part with the parts list. If you discover any missing or damaged parts, do not proceed with assembly; instead, contact us immediately for assistance.
- We value every customer's user experience, so please feel free to reach out with any suggestions or feedback, and we will promptly provide an efficient solution.

#### Warranty Coverage Requirements

 If your appliance fails within 1 year of purchase due to non-human damage, our team will replace it free of charge. For the quickest resolution, please send us photos of the damaged parts along with the make and model number of your product.

### PARTS



# HARDWARE

| <b>A 4 PCS</b><br>( M6×35 ) | <b>B</b> 28 PCS<br>(M6×45) | <b>6 4 PCS</b> (M6×50) | <b>D16PCS</b><br>(M6×60) |
|-----------------------------|----------------------------|------------------------|--------------------------|
|                             |                            |                        |                          |
| <b>E 1 PC</b><br>(M6)       |                            |                        |                          |
|                             |                            |                        |                          |

Step 1



**x2** 







**x2** 



















#### ABOUT

#### Story

- Born out of a passion for transforming outdoor spaces into havens of relaxation and celebration. The founders, avid outdoor enthusiasts, recog