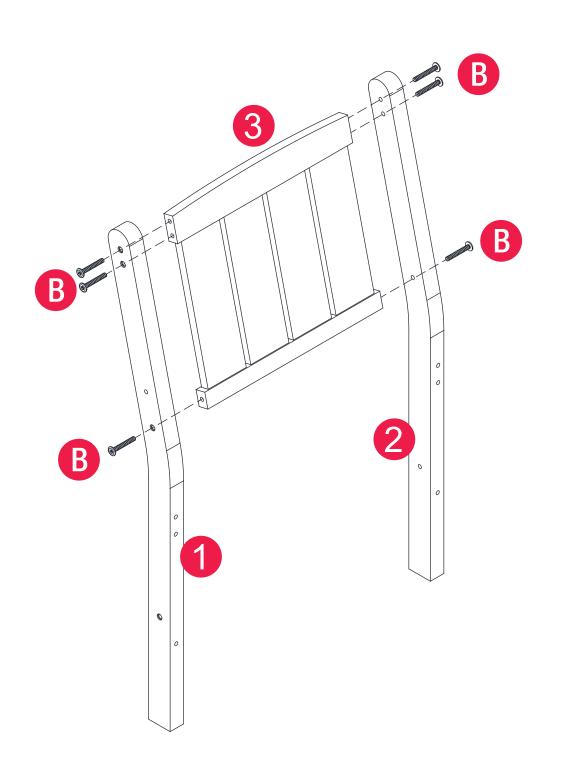

amage, our team will replace it free of charge. For the quickest resolution, please send us photos of the damaged parts along with the make and model number of your product.

### PARTS



# HARDWARE

| <b>A 4 PCS</b><br>( M6×35 ) | <b>B</b> 28 PCS<br>(M6×45) | <b>6 4 PCS</b> (M6×50) | <b>D16PCS</b><br>(M6×60) |
|-----------------------------|----------------------------|------------------------|--------------------------|
|                             |                            |                        |                          |
| <b>E 1 PC</b><br>(M6)       |                            |                        |                          |
|                             |                            |                        |                          |

Step 1



**x2** 







**x2** 



















#### ABOUT

#### Story

- Born out of a passion for transforming outdoor spaces into havens of relaxation and celebration. The founders, avid outdoor enthusiasts, recognized the need for affordable yet premium outdoor furniture that could withstand the elements while providing comfort and style.
- With a focus on patio conversion sets, dining sets, outdoor heaters, lounge chairs, gazebos, fire tables, and serving carts, curates a diverse collection to suit various tastes and preferences. The brand believes that outdoor spaces are not just extensions of homes but canvases for creating memories with loved ones.
- Commitment to quality craftsmanship ensures that each piece is not only stylish but also built to last. The brand's pricing strategy makes premium outdoor furnitur