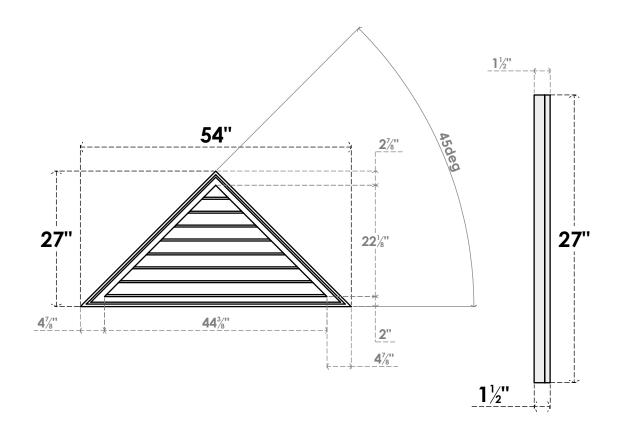

## GVPTR54X2702SN

54"W X 27"H TRIANGLE SURFACE MOUNT PVC GABLE VENT 12/12 PITCH: NON-FUNCTIONAL, W/ 2"W X 1-1/2"P BRICKMOULD FRAME

**FRONT** 

LOUVER HEIGHT: 2 3/4"

LOUVER QTY: 8

1. INSTALLATION TO BE COMPLETED IN ACCORDANCE WITH MANUFACTURER'S SPECIFICATIONS. 2. DRAWING MAY NOT BE TO SCALE

SIDE

3. THIS DRAWING IS INTENDED FOR DESIGN AND PLANNING PURPOSES ONLY.

4. ALL INFORMATION CONTAINED HEREIN WAS CURRENT AT THE TIME OF DEVELOPMENT BUT MUST BE REVIEWED AND APPROVED BY THE PRODUCT MANUFACTURER TO BE CONSIDERED ACCURATE.

5. ARCHITECTURAL GRADE PVC PRODUCTS ARE MADE FROM EXPANDED CELLULAR PVC AND COME NATURALLY WHITE BUT MAY BE

**PAINTED** 

EKENA MILLWORK 2300 WEST MAIN ST. CLARKSVILLE, TX 75426 TOLL FREE: 866-607-0453 WWW.EKENAMILLWORK.COM