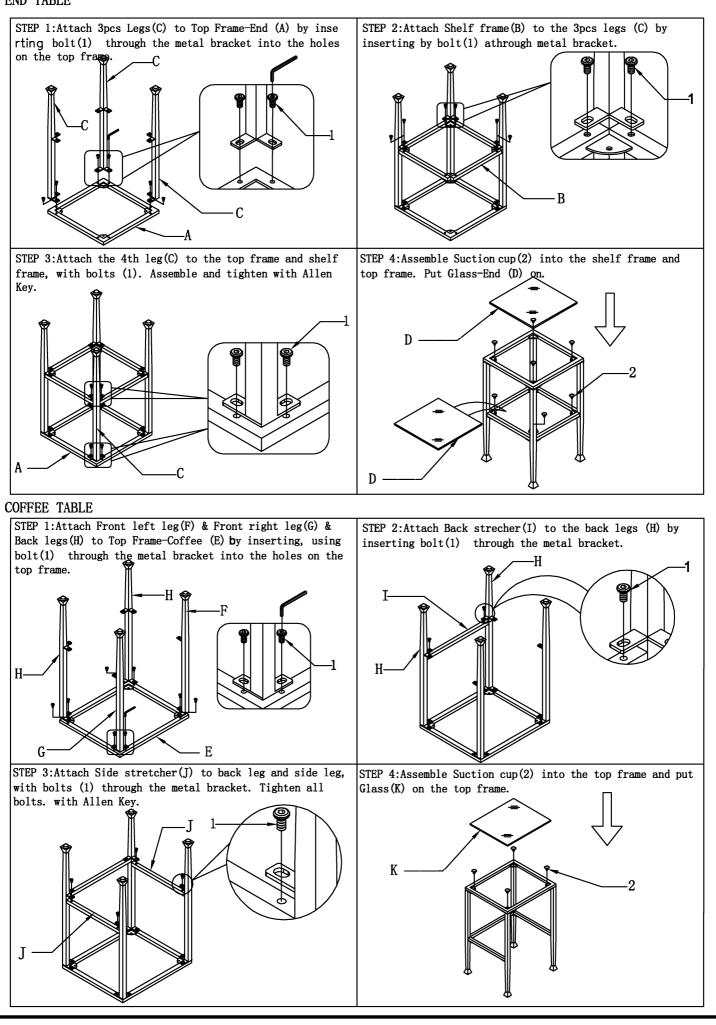

## **ASSEMBLY INSTRUCTION**

Page 1 of 3

| ASSEMBLY TIPS:<br>1. Remove hardware from box and sort by size.<br>2. Please check to see that all hardware and parts are present prior to start of assembly.<br>3. Please follow attached instruction in the same sequence as numbered to assure fast & easy assembly. |        |     |                                |          |              |
|-------------------------------------------------------------------------------------------------------------------------------------------------------------------------------------------------------------------------------------------------------------------------|--------|-----|--------------------------------|----------|--------------|
| <ul> <li>Warning!         <ol> <li>Don't attempt to repair or modify parts that are broken or defective. Please contact the store immediately.</li> <li>This product is for home use only and not intended for commercial establishment.</li> </ol> </li> </ul>         |        |     |                                |          |              |
| END TABLE PARTS LIST                                                                                                                                                                                                                                                    | Γ:     | Z   | HARDWARE LIST:                 |          |              |
| A. TOP FRAME-END                                                                                                                                                                                                                                                        | > 1 PC |     |                                | FIGURE   | 0.771        |
| B. shelf frame <                                                                                                                                                                                                                                                        |        | NO. | DESCRIPTION                    | FIGURE   | QTY<br>30PCS |
| B. shelf frame 🔇                                                                                                                                                                                                                                                        | 1 PC   | 2   | Ø1/4"X1/2" BOLT<br>SUCTION CUP |          | 12 PCS       |
| 0 100                                                                                                                                                                                                                                                                   |        | 3   | 4. Omm ALLEN KEY               |          | 1 PC         |
| C. LEG                                                                                                                                                                                                                                                                  | 4 PCS  |     |                                | <b>v</b> |              |
| D. glass-end <                                                                                                                                                                                                                                                          | 2 PCS  |     |                                |          |              |
| COFFEE TABLE PARTS I                                                                                                                                                                                                                                                    | LIST:  |     |                                |          |              |
| E. TOP FRAME-COFFEE ≼                                                                                                                                                                                                                                                   | 1 PC   |     | I. BACK STRETCHER B            | ACK      | 1 PC         |
| F. FRONT LEFT LEG                                                                                                                                                                                                                                                       | 1PC    |     | J. SIDE STRETCHER B            | ACK      | 2 PCS        |
| G. FRONT RIGHT LEG                                                                                                                                                                                                                                                      | 1PC    |     | K. glass-coffee                |          | 1 PC         |
| H. BACK LEG                                                                                                                                                                                                                                                             | 2PCS   |     |                                |          |              |

Page 2 of 3

## END TABLE

Page 3 of 3