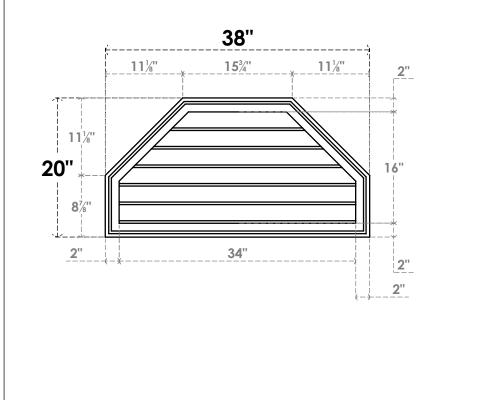

## GVPOT38X2002SN

38"W X 20"H OCTAGONAL TOP SURFACE MOUNT PVC GABLE VENT: NON-FUNCTIONAL, W/ 2"W X 1-1/2"P BRICKMOULD FRAME

20"

**1**<sup>1</sup>/<sub>2</sub>"

FRONT

LOUVER HEIGHT: 2 5/8" LOUVER QTY: 6

NOTES 1. INSTALLATION TO BE COMPLETED IN ACCORDANCE WITH MANUFACTURER'S SPECIFICATIONS. 2. DRAWING MAY NOT BE TO SCALE

SIDE

**1**<sup>1</sup>/<sub>2</sub>"

3. THIS DRAWING IS INTENDED FOR DESIGN AND PLANNING PURPOSES ONLY.

4. ALL INFORMATION CONTAINED HEREIN WAS CURRENT AT THE TIME OF DEVELOPMENT BUT MUST BE REVIEWED AND APPROVED BY THE PRODUCT MANUFACTURER TO BE CONSIDERED ACCURATE. 5. ARCHITECTURAL GRADE PVC PRODUCTS ARE MADE FROM EXPANDED CELLULAR PVC AND COME NATURALLY WHITE BUT MAY BE