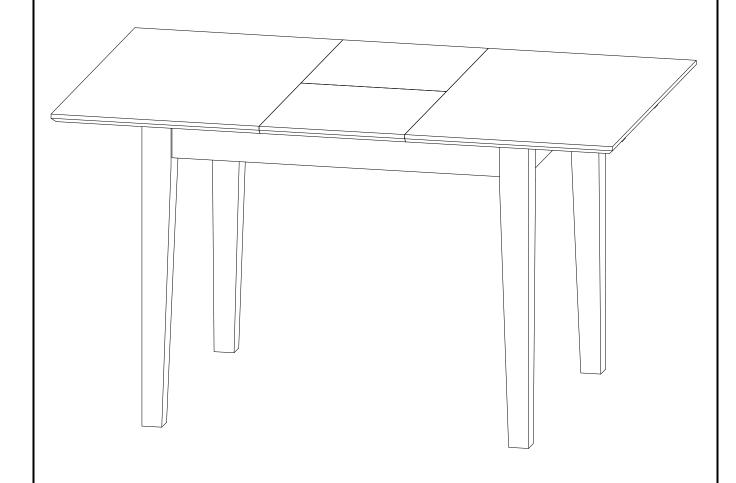

# **ASSEMBLY INSTRUCTIONS**

Description: RECTANGULAR TABLE 32X54" WITH 12"

Dimension: W.31"1/2 x D.42"(53"1/2) x H.29"

Cube size : 45.2"x33.8"x5.7"