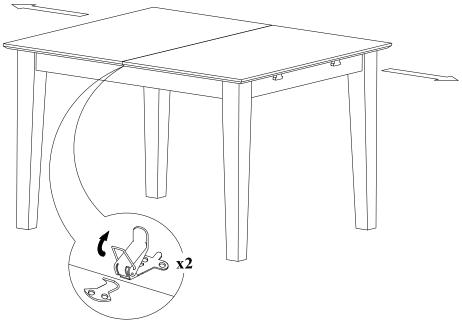

# STEP 2

Stand the table, unlock the table top underneath and pull the 2 side tops to outside direction.