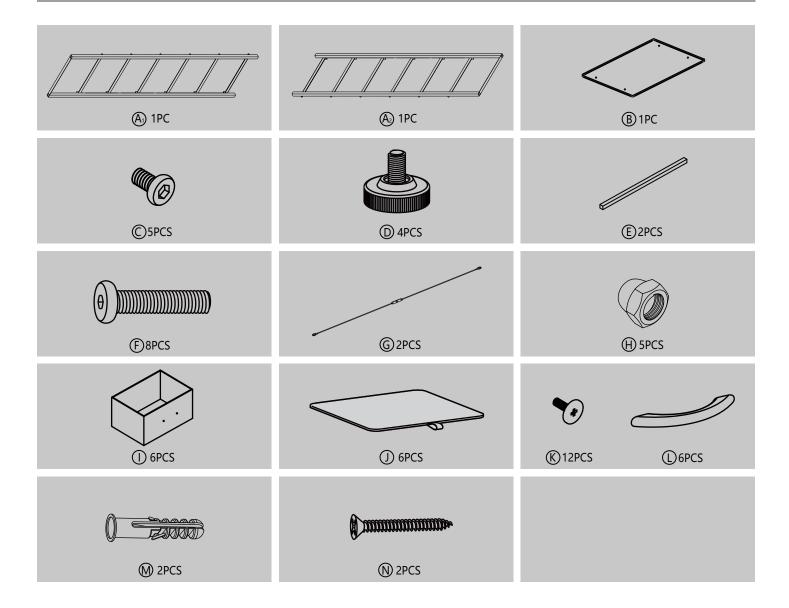

## INSTRUCTION MANUAL

STORAGE TOWER

## **BEFORE INSTALLATION**

- Please list all parts as below first to check if any part is missing and make assembly easier.
- Do be careful that some parts are heavy and sharp.
- Please follow the assembly steps to install the product, if you find spare parts left, don't be worried, the left spare parts are prepared for bad ones if occurred.
- Once you hand tighten all of your bolts into place, we are going to use our wrench to fully tighten into place.
- Please do not exceed the bearing limitations of the product.
- Reconfirm that all bolts, screws, and knobs are secure every 90 days.
- Please retain these instructions for future reference.

## **TOOLS REQUIRED**









## **PARTS**



ASSEMBLY PARTS REQUIRED



















2

ASSEMBLY PARTS REQUIRED



(L) 6PCS