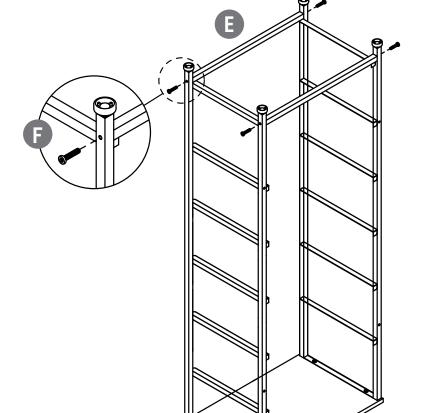

## **BEFORE INSTALLATION**

- Please list all parts as below first to check if any part is missing and make assembly easier.
- Do be careful that some parts are heavy and sharp.
- Please follow the assembly steps to install the product, if you find spare parts left, don't be worried, the left spare parts are prepared for bad ones if occurred.
- Once you hand tighten all of your bolts into place, we are going to use our wrench to fully tighten into place.
- Please do not exceed the bearing limitations of the product.
- Reconfirm that all bolts, screws, and knobs are secure every 90 days.
- Please retain these instructions for future reference.