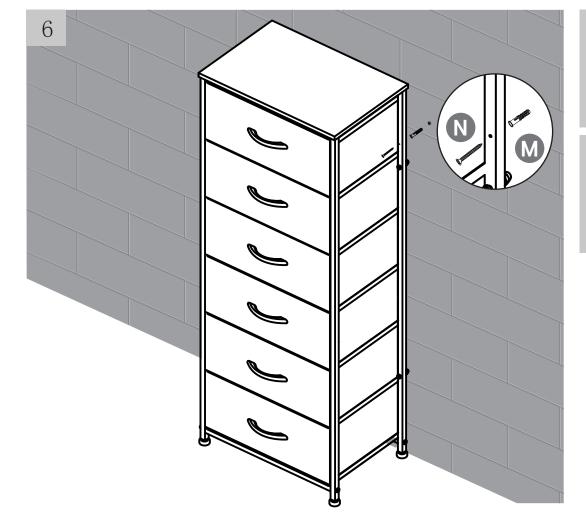

## **BEFORE INSTALLATION**

- Please list all parts as below first to check if any part is missing and make assembly easier.
- Do be careful that some parts are heavy and sharp.
- Please follow the assembly steps to install the product, if you find spare parts left, don't be worried, the left spare parts are prepared for bad ones if occurred.
- Once you hand tighten all of your bolts into place, we are going to use our wrench to fully tighten into place.
- Please do not exceed the bearing limitations of the product.
- Reconfirm that all bolts, screws, and knobs are secure every 90 days.
- Please retain these instructions for future reference.

## **PARTS**

ASSEMBLY PARTS REQUIRED

2

ASSEMBLY PARTS REQUIRED

(L) 6PCS