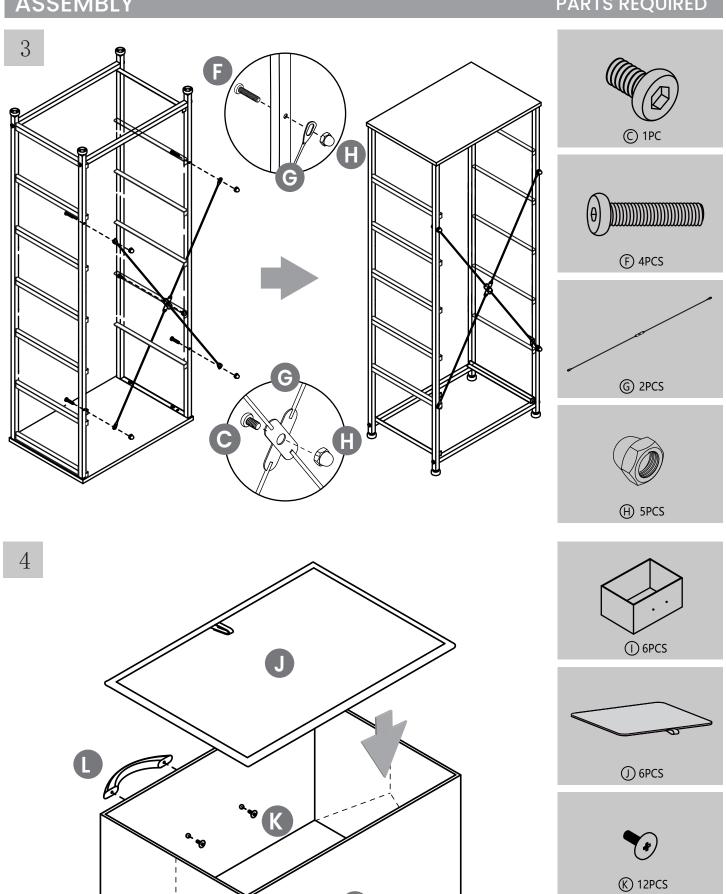

## **BEFORE INSTALLATION**

- Please list all parts as below first to check if any part is missing and make assembly easier.
- Do be careful that some parts are heavy and sharp.
- Please follow the assembly steps to install the product, if you find spare parts left, don't be worried, the left spare parts are prepared for bad ones if occurred.
- Once you hand tighten all of your bolts into place, we are going to use our wrench to fully tighten into place.
- Please do not exceed the bearing limitations of the product.
- Reconfirm that all bolts, screws, and knobs are secure every 90 days.
- Please retain these instructions for future reference.

## **PARTS**

ASSEMBLY PARTS REQUIRED

2

ASSEMBLY PARTS REQUIRED

(L) 6PCS