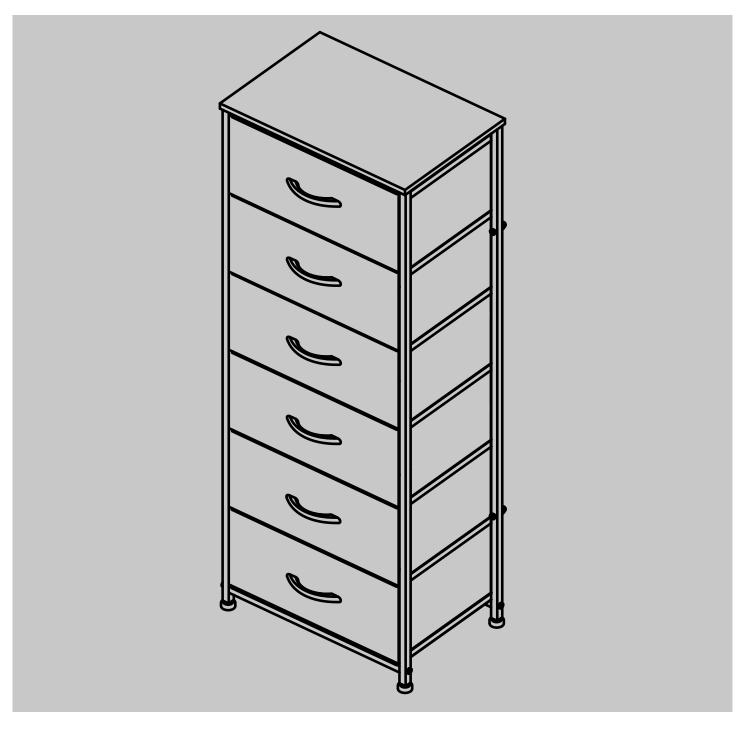

## INSTRUCTION MANUAL

STORAGE TOWER

## **BEFORE INSTALLATION**

- Please list all parts as below first to check if any part is missing and make assembly easier.
- Do be careful that some parts are heavy and sharp.
- Please follow the assembly steps to install the product, if you find spare parts left, don't be worried, the left spare parts are prepared for bad ones if occurred.
- Once you hand tighten all of your bolts into place, we are going to use our wrench to fully tighten into place.
- Please do not exceed the bearing limitations of the product.
- Reconfirm that all bolts, screws, and knobs are secure every 90 days.
- Please retain these instructions for future reference.

## **TOOLS REQUIRED**









## **PARTS**



ASSEMBLY PARTS REQUIRED



















2

ASSEMBLY PARTS