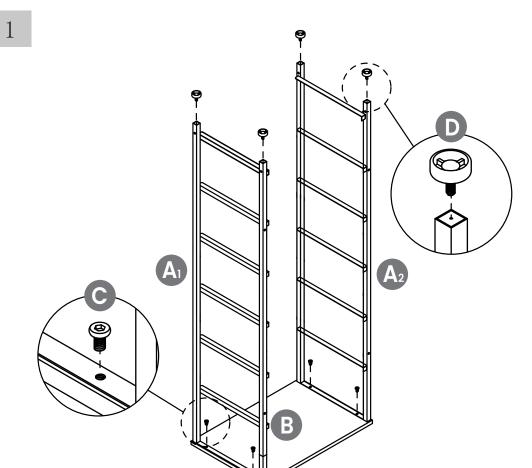

## INSTRUCTION MANUAL

STORAGE TOWER

## **BEFORE INSTALLATION**

- Please list all parts as below first to check if any part is missing and make assembly easier.
- Do be careful that some parts are heavy and sharp.
- Please follow the assembly steps to install the product, if you find spare parts left, don't be worried, the left spare parts are prepared for bad ones if occurred.
- Once you hand tighten all of your bolts into place, we are going to use our wrench to fully tighten into place.
- Please do not exceed the bearing limitations of the product.
- Reconfirm that all bolts, screws, and knobs are secure every 90 days.
- Please retain these instructions for future reference.

## **TOOLS REQUIRED**









## **PARTS**



ASSEMBLY PARTS REQUIRED



















2

ASSEMBLY PARTS REQUIRED



(L) 6PCS