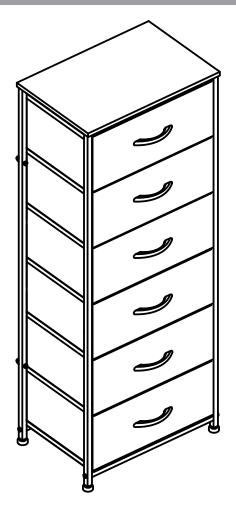

L

STORAGE TOWER

## **BEFORE INSTALLATION**

- Please list all parts as below first to check if any part is missing and make assembly easier.
- Do be careful that some parts are heavy and sharp.
- Please follow the assembly steps to install the product, if you find spare parts left, don't be worried, the left spare parts are prepared for bad ones if occurred.
- Once you hand tighten all of your bolts into place, we are going to use our wrench to fully tighten into place.
- Please do not exceed the bearing limitations of the product.
- Reconfirm that all bolts, screws, and knobs are secure every 90 days.
- Please retain these instructions for future reference.

## **TOOLS REQUIRED**









## **PARTS**



ASSEMBLY PARTS REQUIRED



















2

ASSEMBLY PARTS REQUIRED



(L) 6PCS