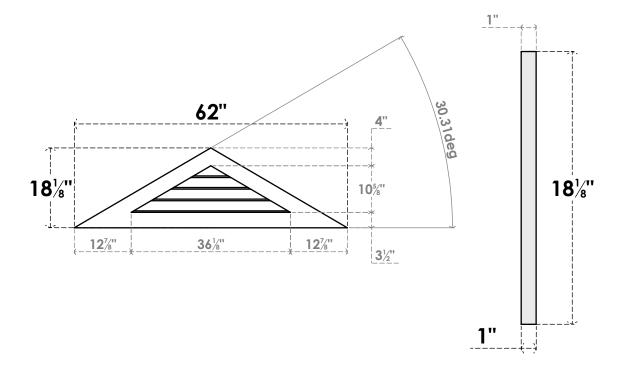

## GVPTR62X1801SN

62"W X 18-1/8"H TRIANGLE SURFACE MOUNT PVC GABLE VENT 7/12 PITCH: NON-FUNCTIONAL, W/ 3-1/2"W X 1"P STANDARD FRAME

**FRONT** 

SIDE

LOUVER HEIGHT: 2 5/8"

LOUVER QTY: 4

1. INSTALLATION TO BE COMPLETED IN ACCORDANCE WITH MANUFACTURER'S SPECIFICATIONS. 2. DRAWING MAY NOT BE TO SCALE