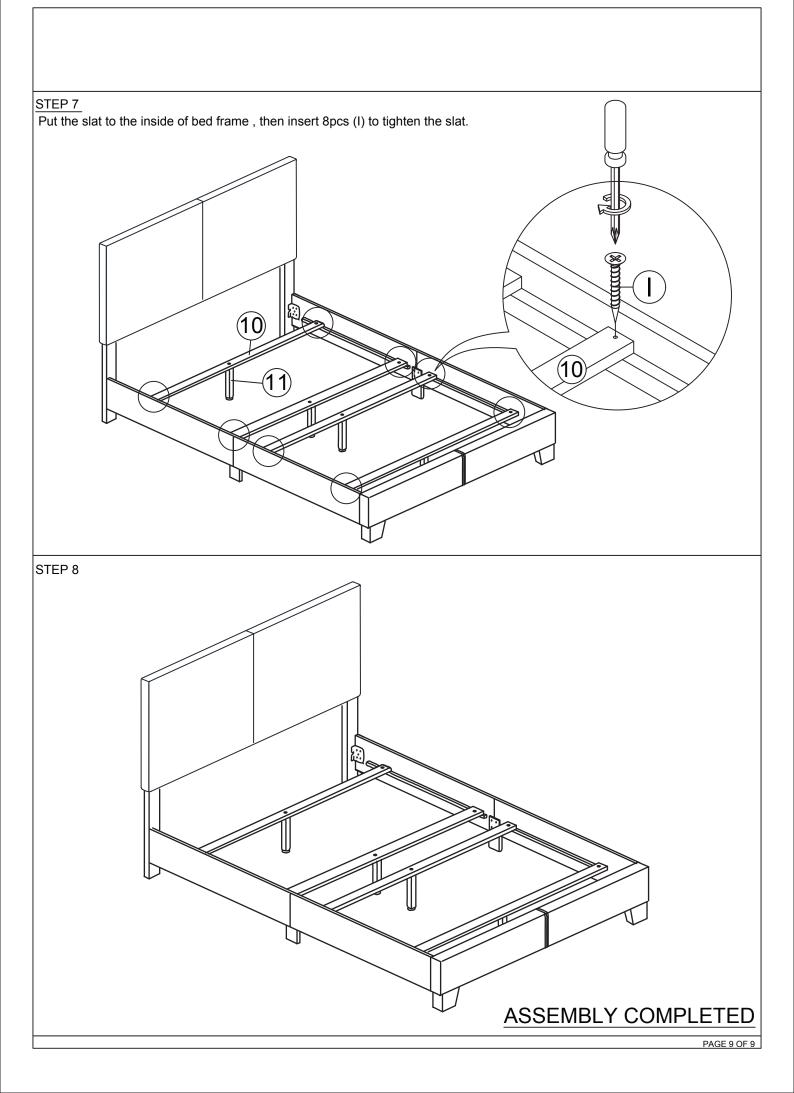

|      | PARTS LIST  |         |             |  |  |
|------|-------------|---------|-------------|--|--|
| ITEM | DESCRIPTION | DRAWING | QTY         |  |  |
| 10   | SLAT        |         | 4 PCS       |  |  |
| 11   | SUPPORT LEG |         | 4 PCS       |  |  |
|      |             |         |             |  |  |
|      |             |         | PAGE 4 OF 9 |  |  |