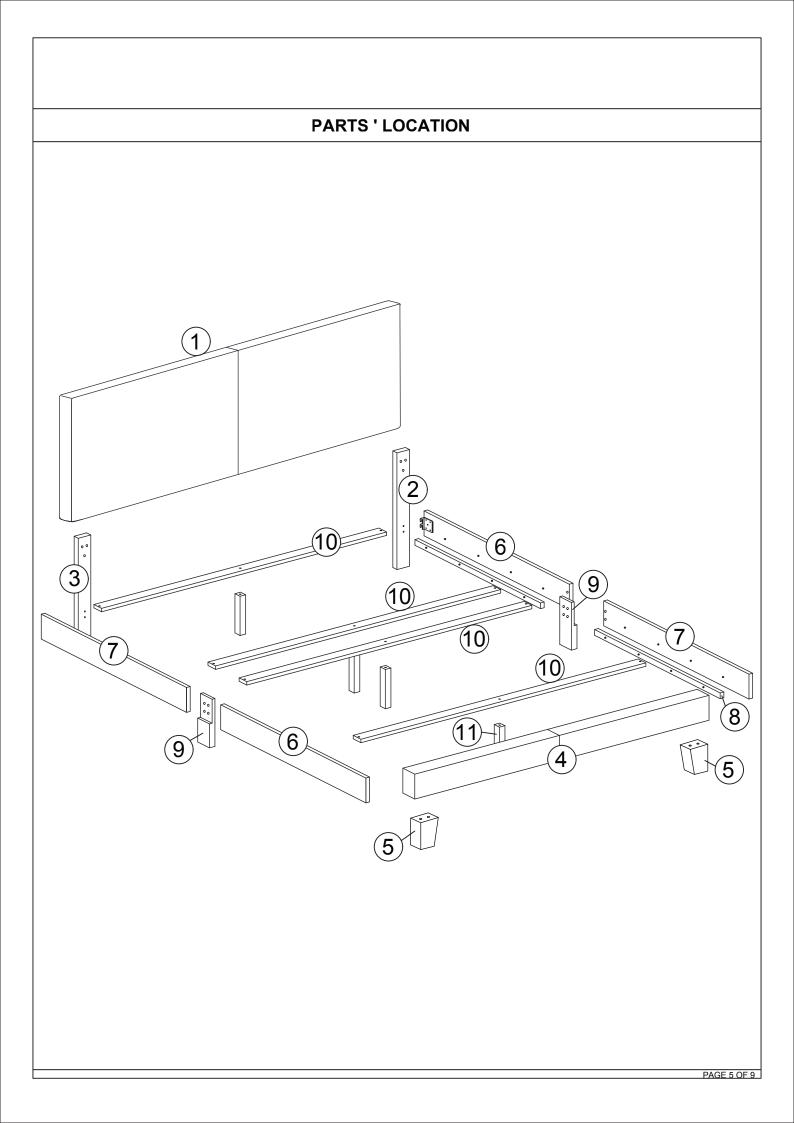

| PARTS LIST |                                 |             |                       |  |
|------------|---------------------------------|-------------|-----------------------|--|
| ITEM       | DESCRIPTION                     | DRAWING     | QTY                   |  |
| 1          | HEADBOARD                       |             | 1 PC                  |  |
| 2          | HEADBOARD LEG<br>WITH LABEL "L" |             | 1 PC                  |  |
| 3          | HEADBOARD LEG<br>WITH LABEL "R" |             | 1 PC                  |  |
| 4          | FOOTBOARD                       |             | 1 PC                  |  |
| 5          | FOOTBOARD LEG                   |             | 2 PCS                 |  |
| 6          | SIDE RAIL (L)                   | i · · · · · | 2 PCS                 |  |
| 7          | SIDE RAIL (R)                   |             | 2 PCS                 |  |
| 8          | SIDE RAIL SUPPORT               |             | 4 PCS                 |  |
| 9          | SIDE RAIL LEG                   |             | 2 PCS                 |  |
| I          |                                 | MORE PARTS  | S DETAIL IN NEXT PAGE |  |

|      | PARTS LIST  |         |             |  |  |
|------|-------------|---------|-------------|--|--|
| ITEM | DESCRIPTION | DRAWING | QTY         |  |  |
| 10   | SLAT        |         | 4 PCS       |  |  |
| 11   | SUPPORT LEG |         | 4 PCS       |  |  |
|      |             |         |             |  |  |
|      |             |         | PAGE 4 OF 9 |  |  |