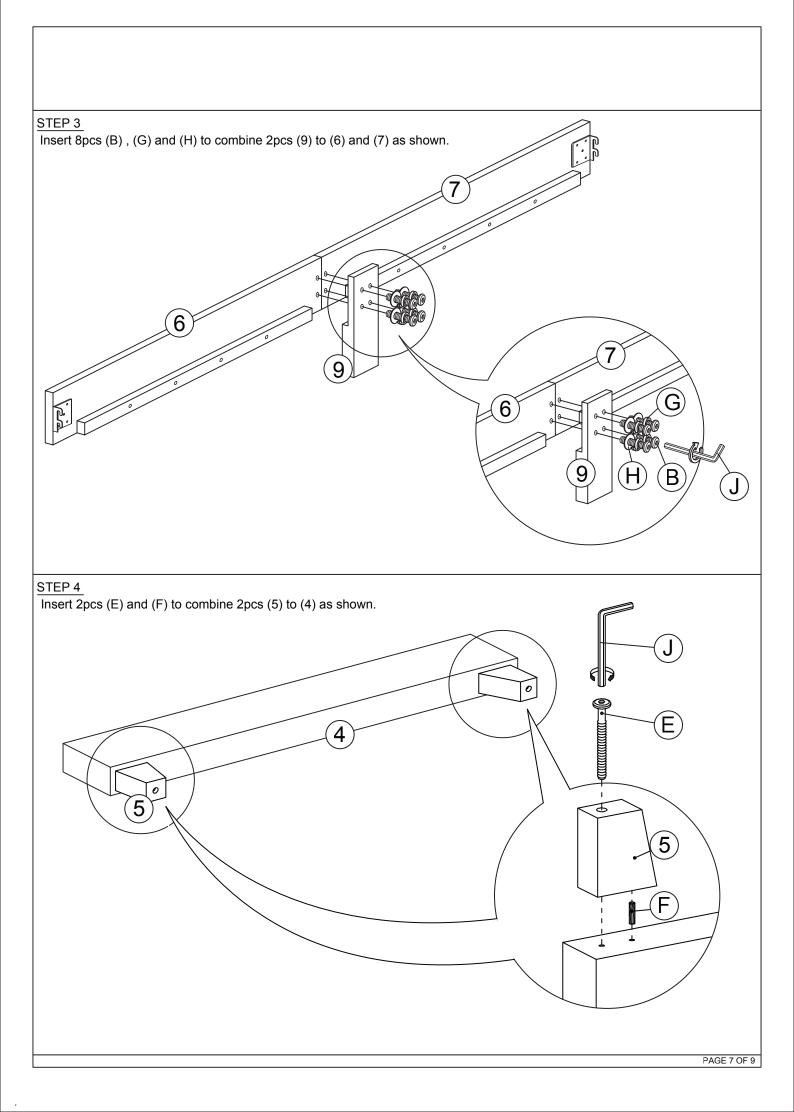

| i · · · · · | 2 PCS                 |  |
| 7          | SIDE RAIL (R)                   |             | 2 PCS                 |  |
| 8          | SIDE RAIL SUPPORT               |             | 4 PCS                 |  |
| 9          | SIDE RAIL LEG                   |             | 2 PCS                 |  |
| I          |                                 | MORE PARTS  | S DETAIL IN NEXT PAGE |  |

|      | PARTS LIST  |         |             |  |  |
|------|-------------|---------|-------------|--|--|
| ITEM | DESCRIPTION | DRAWING | QTY         |  |  |
| 10   | SLAT        |         | 4 PCS       |  |  |
| 11   | SUPPORT LEG |         | 4 PCS       |  |  |
|      |             |         |             |  |  |
|      |             |         | PAGE 4 OF 9 |  |  |









# STEP 5

Insert 4pcs (C) to combine (11) to the (10) as shown.



#### STEP 6

Insert 8pcs (A) to combine 2pcs (6) and (7) to the headboard leg and footbaard as show.