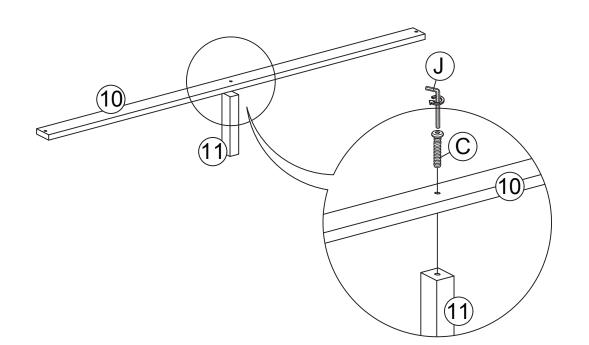

| SIDE RAIL (R)                   |             | 2 PCS                 |  |
| 8          | SIDE RAIL SUPPORT               |             | 4 PCS                 |  |
| 9          | SIDE RAIL LEG                   |             | 2 PCS                 |  |
| I          |                                 | MORE PARTS  | S DETAIL IN NEXT PAGE |  |

|      | PARTS LIST  |         |             |  |  |
|------|-------------|---------|-------------|--|--|
| ITEM | DESCRIPTION | DRAWING | QTY         |  |  |
| 10   | SLAT        |         | 4 PCS       |  |  |
| 11   | SUPPORT LEG |         | 4 PCS       |  |  |
|      |             |         |             |  |  |
|      |             |         | PAGE 4 OF 9 |  |  |









# STEP 5

Insert 4pcs (C) to combine (11) to the (10) as shown.



#### STEP 6

Insert 8pcs (A) to combine 2pcs (6) and (7) to the headboard leg and footbaard as show.