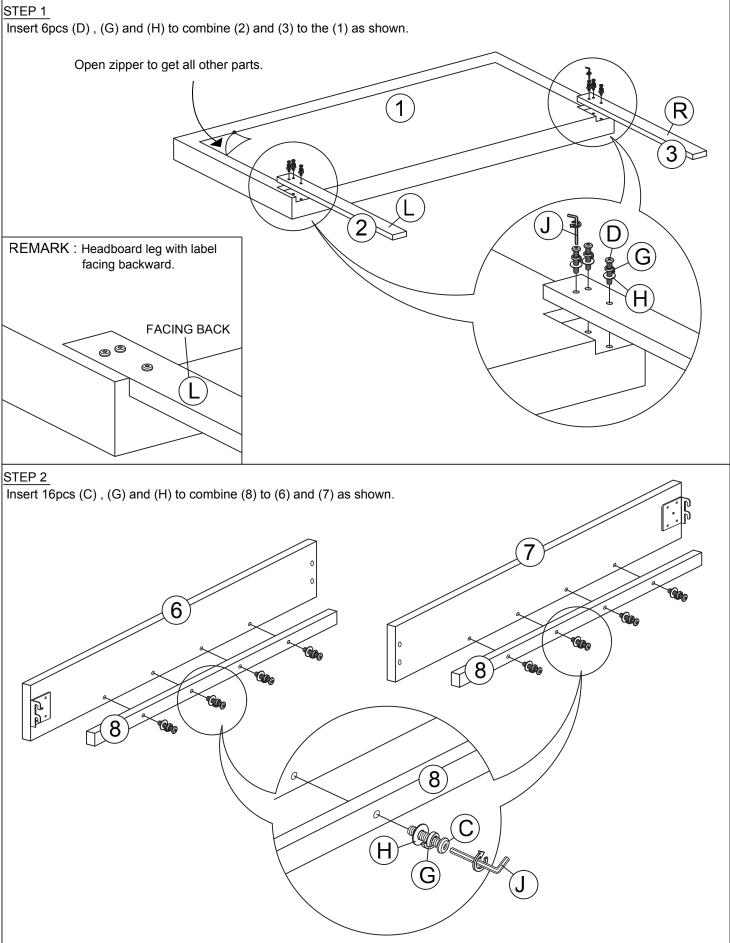

)                   | i · · · · · | 2 PCS                 |  |
| 7          | SIDE RAIL (R)                   |             | 2 PCS                 |  |
| 8          | SIDE RAIL SUPPORT               |             | 4 PCS                 |  |
| 9          | SIDE RAIL LEG                   |             | 2 PCS                 |  |
| I          |                                 | MORE PARTS  | S DETAIL IN NEXT PAGE |  |

|      | PARTS LIST  |         |             |  |  |
|------|-------------|---------|-------------|--|--|
| ITEM | DESCRIPTION | DRAWING | QTY         |  |  |
| 10   | SLAT        |         | 4 PCS       |  |  |
| 11   | SUPPORT LEG |         | 4 PCS       |  |  |
|      |             |         |             |  |  |
|      |             |         | PAGE 4 OF 9 |  |  |









# STEP 5

Insert 4pcs (C) to combine (11) to the (10) as shown.



#### STEP 6

Insert 8pcs (A) to combine 2pcs (6) and (7) to the headboard leg and footbaard as show.