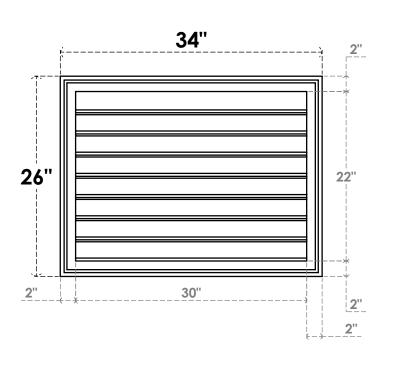

## **GVPVE34X2602SF**

34"W X 26"H RECTANGLE SURFACE MOUNT PVC GABLE VENT: FUNCTIONAL, W/ 2"W X 1-1/2"P **BRICKMOULD FRAME** 

**VENTING AREA: 52.5 SQ IN** 

LOUVER HEIGHT: 2 3/4"

LOUVER QTY: 8

**FRONT** 

SIDE