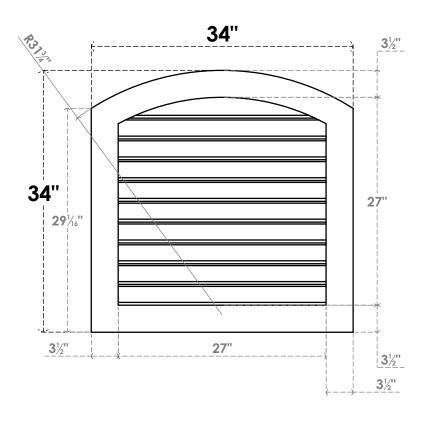

## GVPAR34X3401SF

34"W X 34"H ARCH TOP SURFACE MOUNT PVC GABLE VENT: FUNCTIONAL, W/ 3-1/2"W X 1"P STANDARD FRAME

**FRONT** 

SIDE

**VENTING AREA: 58.23 SQ IN** 

LOUVER HEIGHT: 2 3/4"

LOUVER QTY: 10

EKENA MILLWORK 2300 WEST MAIN ST. CLARKSVILLE, TX 75426 TOLL FREE: 866-607-0453 WWW.EKENAMILLWORK.COM