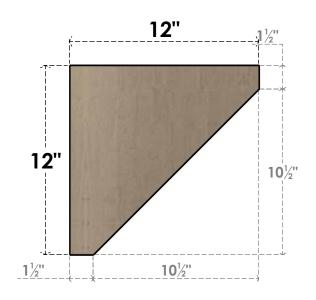

## SIDE PROFILE

## ITEM NUMBER: CORU03X12X12CONRCPR

3"W X 12"D X 12"H SERIES 1 THIN CONCORD ROUGH CEDAR TIMBERTHANE FAUX WOOD CORBEL, PRIMED