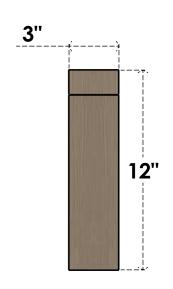

## FRONT PROFILE

## ITEM NUMBER: CORU03X12X12CONRCPR

3"W X 12"D X 12"H SERIES 1 THIN CONCORD ROUGH CEDAR TIMBERTHANE FAUX WOOD CORBEL, PRIMED