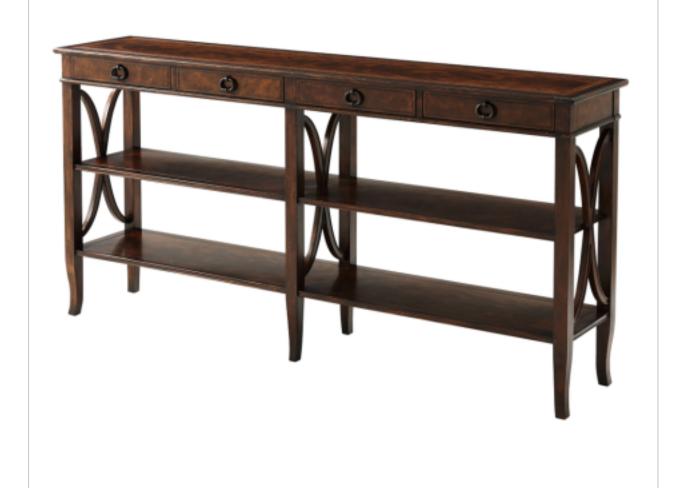

## Trocadéro Console Table

5305-252

A cerejeira veneered and mahogany console table, the rectangular crossbanded and moulded edge top above four frieze drawers, on square legs joined to the sides and in the centre by wavy 'X' stretchers and on splayed legs, joined by two crossbanded undertiers. Inspired by a 20th century French original.

• This item must be installed by a licensed contractor with the wall anchoring 'Anti-Tip kit' provided.

W 72 x D 15 x H 35¼ inches

Material(s): Cerejeira Veneer, Mahogany

Collection: Brooksby

Style: Classic / Casual Classic