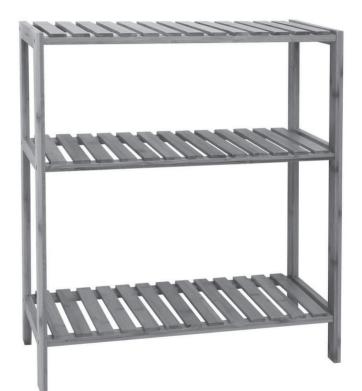

2. Try to put the products in a dry and ventilated place, not in a humid place for a long time.

3. Regular disinfection.

Thank you for purchasing your new Kinsuite Bamboo Rack. This versatile and sturdy bamboo rack can be used as a shoe rack or a storage rack. This handy bamboo rack is suitable for the kitchen, living room and bedroom. It is easy to assemble. The surface of rack is finished by NC varnish, so that it can be used longer.