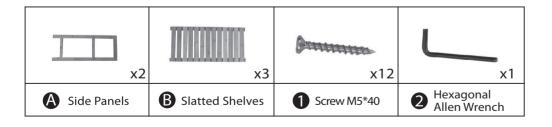

e of our customers. Many thanks and we look forward to you shopping with us again!





## + ATTENTION +

Bamboo products need regular maintenance. You can follow the steps below to maintain bamboo products:

1. Find that there is water left on the bamboo products, please wipe it off with a dry cloth in time and dry in a ventilated place.

2. Try to put the products in a dry and ventilated place, not in a humid place for a long time.

3. Regular disinfection.

Thank you for purchasing your new Kinsuite Bamboo Rack. This versatile and sturdy bamboo rack can be used as a shoe rack or a storage rack. This handy bamboo rack is suitable for the kitchen, living room and bedroom. It is easy to assemble. The surface of rack is finished by NC varnish, so that it can be used longer.

## PARTS LIST





1111111111



1111111