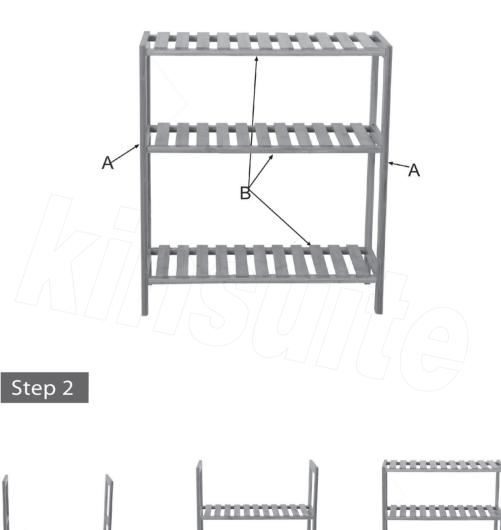

rs. Many thanks and we look forward to you shopping with us again!





## + ATTENTION +

Bamboo products need regular maintenance. You can follow the steps below to maintain bamboo products:

1. Find that there is water left on the bamboo products, please wipe it off with a dry cloth in time and dry in a ventilated place.

2. Try to put the products in a dry and ventilated place, not in a humid place for a long time.

3. Regular disinfection.

Thank you for purchasing your new Kinsuite Bamboo Rack. This versatile and sturdy bamboo rack can be used as a shoe rack or a storage rack. This handy bamboo rack is suitable for the kitchen, living room and bedroom. It is easy to assemble. The surface of rack is finished by NC varnish, so that it can be used longer.

## PARTS LIST





1111111111



1111111