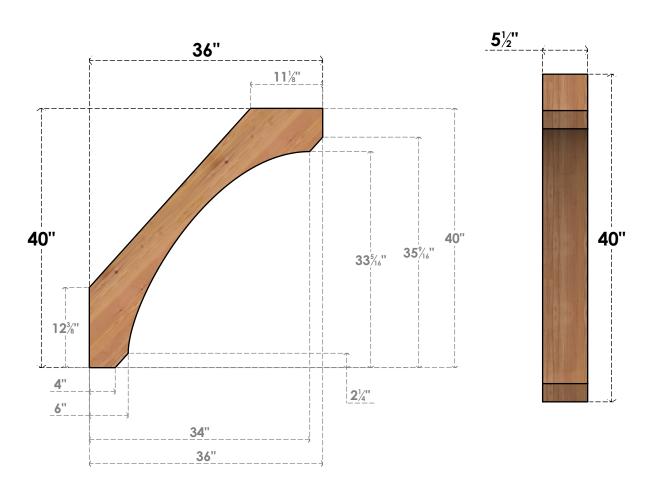

## BRC06X36X40LEC00SWR

5 1/2"W X 36"D X 40"H LEGACY SMOOTH BRACE, WESTERN RED CEDAR

SIDE **FRONT** 

**EKENA MILLWORK** 2300 WEST MAIN ST. CLARKSVILLE, TX 75426 TOLL FREE: 866-607-0453 WWW.EKENAMILLWORK.COM

## **NOTES**

1. INSTALLATION TO BE COMPLETED IN ACCORDANCE WITH MANUFACTURER'S SPECIFICATIONS.
2. DRAWING MAY NOT BE TO SCALE

3. THIS DRAWING IS INTENDED FOR DESIGN AND PLANNING PURPOSES ONLY.

4. ALL INFORMATION CONTAINED HEREIN WAS CURRENT AT THE TIME OF DEVELOPMENT BUT MUST BE REVIEWED AND APPROVED BY THE PRODUCT MANUFACTURER TO BE CONSIDERED ACCURATE.

5. PRODUCTS ARE NOT KILN DRIED. THIS ITEM IS UNIQUE AND WILL CONTAIN THE NATURAL VARIATIONS THAT THE WOOD SPECIES OFFERS. THIS MAY RESULT IN VARIATIONS UP TO 1/4"

Revision Date: 06/18/2021