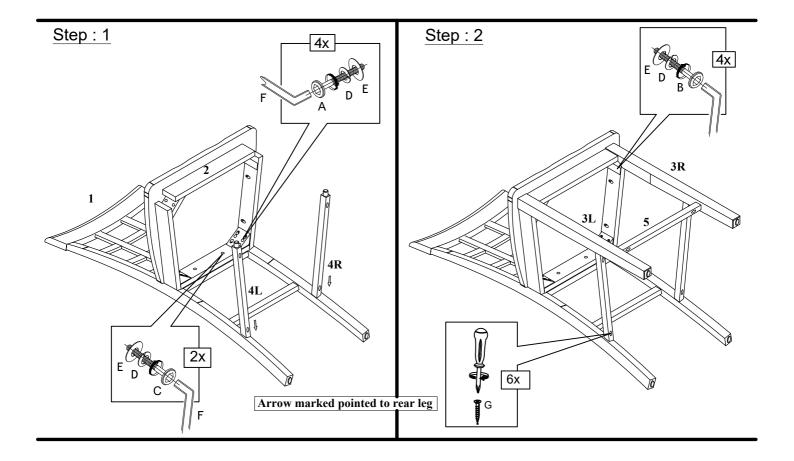

Each Chair

| PARTS LIST |                                          |       |  |
|------------|------------------------------------------|-------|--|
| NO         | DESCRIPTION                              | QTY   |  |
| 1          | BACK REST                                | 1 PC  |  |
| 2          | CHAIR SEAT                               | 1 PC  |  |
| 3          | FRONT LEG L & R                          | 2 PCS |  |
| 4          | SIDE STRETCHER L & R (with arrow marked) | 2 PCS |  |
| 5          | FRONT STRETCHER                          | 1 PC  |  |

|    | HARDWARE LIST            |        |
|----|--------------------------|--------|
| NO | DESCRIPTION              | QTY    |
| A  | JCBC SCREW M6 x 80mm     | 4 PCS  |
| В  | JCBC SCREW M6 x 60mm     | 4 PCS  |
| C  | JCBC SCREW M6 x 40mm     | 2 PCS  |
| D  | SPRING WASHER 5/16"      | 10 PCS |
| E  | FLAT WASHER 5/16" x 22mm | 10 PCS |
| F  | ALLEN KEY M4             | 1 PC   |
| G  | CSK SCREW M4 x 38mm      | 6 PCS  |