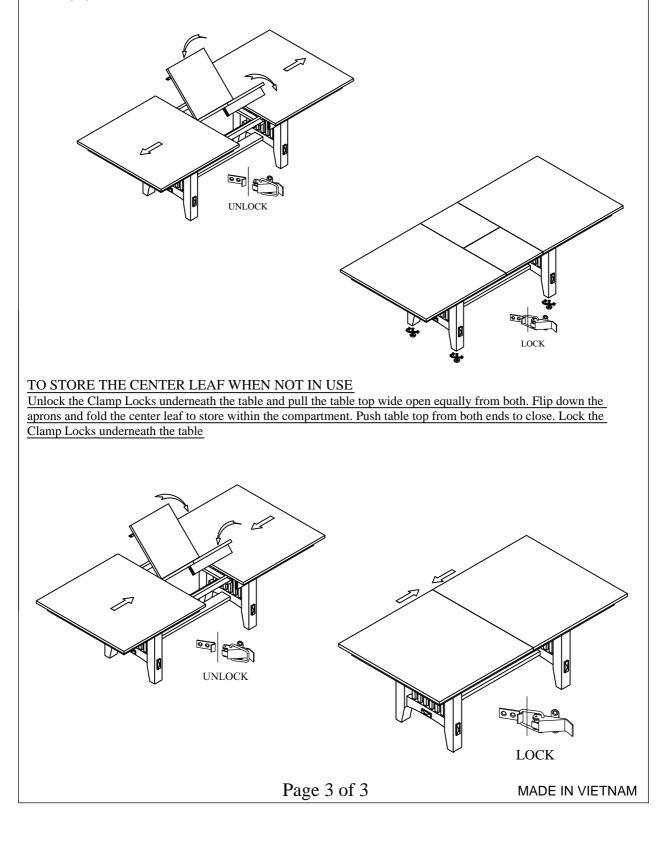

## IMPORTANT NOTICE: Storing and opening the leaf require 2 people

## **ASSEMBLY INSTRUCTIONS**

<u>Step 3</u>: Pull the Table Top (A) from both ends and open the table leaf which is stored underneath the Table Top (A). Lift both leaves from the compartment and flip up the apron then unfold Table Leaf (H) and place on the top surface carefully. Close the Table Top by pushing from both ends and clamp lock the latch underneath the table top to prevent from sliding. please put your hand in the place as shown in the illustration when pick up the butterfly leaf to avoid injury