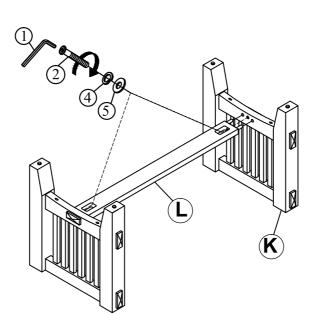

## **ASSEMBLY INSTRUCTIONS**

<u>Step 2</u>: Turn the Table Base (K) to upright position attach the Table Top (A) to the Table Base (K) using Flat Washer (5). Spring Washer (4). Hex-Nut (3) and secure with Wrench (6)