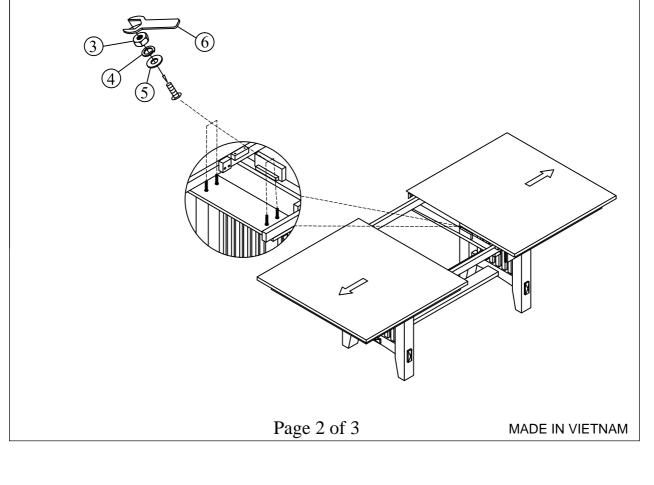

## **ASSEMBLY INSTRUCTIONS**

<u>Step 3</u>: Pull the Table Top (A) from both ends and open the table leaf which is stored underneath the Table Top (A). Lift both leaves from the compartment and flip up the apron then unfold Table Leaf (H) and place on the top surface carefully. Close the Table Top by pushing from both ends and clamp lock the latch underneath the table top to prevent from sliding. please put your hand in the place as shown in the illustration when pick up the butterfly leaf to avoid injury