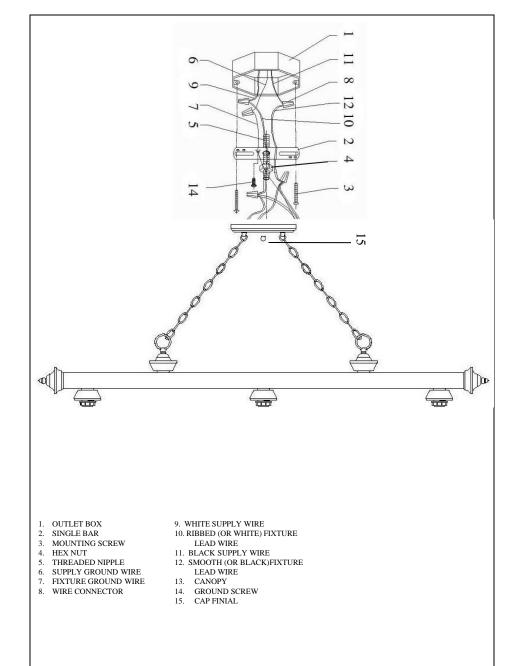

Remove the fixture and the mounting package from the box and make sure that no parts are missing by referencing the illustrations on the installation instructions.

## ASSEMBLY AND INSTALLATION

- 1. Screw the THREADED NIPPLE(5) into the SINGLE BAR (2) and put the HEX NUTS (4) onto the THREADED NIPPLE (5), as shown. Secure the position of the THREADED NIPPLE (5) by tightening the HEX NUTS (4) against the SINGLE BAR (2).
- 2. Carefully pass the power supply (9&11) wires and the SUPPLY GROUND WIRE (6) by the SINGLE BAR (2). Secure the SINGLE BAR (2) to the OUTLET BOX (1) with MOUNTING SCREWS (3).
- 3. Attach the BLACK SUPPLY WIRE (11) to the SMOOTH (or BLACK) FIXTURE LEAD WIRE (12) by using the WIRE CONNECTOR (8). At the same manner, attach the WHITE SUPPLY WIRE (9) to the RIBBED (or WHITE) FIXTURE LEAD WIRE (10). Loop the FIXTURE GROUND WIRE (7) around the GROUND SCREW (14) of the SINGLE BAR (2). (Note: Be sure to provide an extra 3" length of the FIXTURE GROUND WIRE (7) for connection to the SUPPLY GROUND WIRE (6).) Tighten the GROUND SCREW (14). Connect the remaining FIXTURE GROUND WIRE (7) to the SUPPLY GROUND WIRE (6) using a WIRE CONNECTOR (8). Place wiring and connections inside the OUTLET BOX (1).
- 4. Place the CANOPY (13) onto the THREADED NIPPLE (5), and secure it into place using the CAP FINIAL(15) provided.
- 5. Slide the GLASS SHADE over the SOCKET, secure with and SOCKET RING.
- 6. Screw light bulb into the socket and make sure it does not exceed the maximum wattage specified on the fixture's wattage rating label.