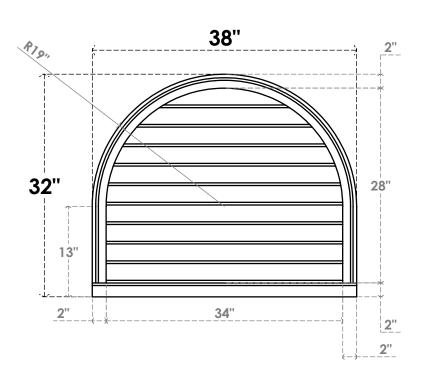

## GVPRT38X3203SN

38"W X 32"H ROUND TOP SURFACE MOUNT PVC GABLE VENT: NON-FUNCTIONAL, W/ 2"W X 2"P **BRICKMOULD SILL FRAME** 

**FRONT** 

SIDE

LOUVER HEIGHT: 2 3/4"

LOUVER QTY: 10

1. INSTALLATION TO BE COMPLETED IN ACCORDANCE WITH MANUFACTURER'S SPECIFICATIONS. 2. DRAWING MAY NOT BE TO SCALE