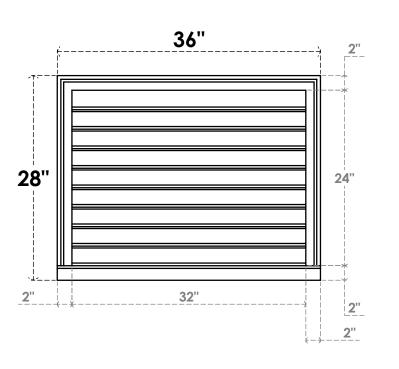

## GVPVE36X2803SF

36"W X 28"H RECTANGLE SURFACE MOUNT PVC GABLE VENT: FUNCTIONAL, W/ 2"W X 2"P **BRICKMOULD SILL FRAME** 

**VENTING AREA: 64 SQ IN** LOUVER HEIGHT: 2 5/8"

LOUVER QTY: 9

**FRONT** 

SIDE

EKENA MILLWORK 2300 WEST MAIN ST. CLARKSVILLE, TX 75426 TOLL FREE: 866-607-0453 WWW.EKENAMILLWORK.COM