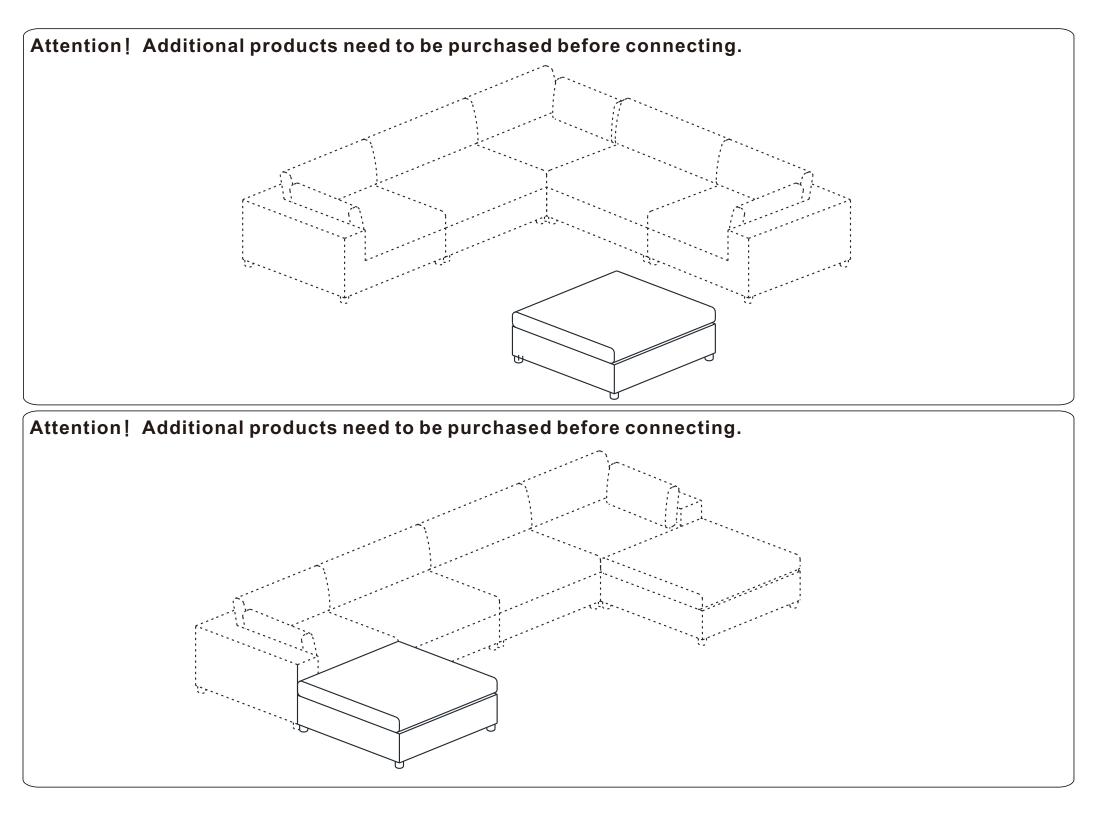

| 0             | î                                       | Bolt M6*20   | x32        |  |
| G             | ••••••••••••••••••••••••••••••••••••••• | Connector A  | x4         |  |
| đ             | C,                                      | Connector B  | <b>x</b> 8 |  |
| e             | 0                                       | Washer       | x32        |  |
| Û             | 4                                       | Allen Key    | x1         |  |
| Ø             | •                                       | Felt Pad     | x4         |  |
|               |                                         |              |            |  |



#### Hardware parts



## Main structure accessories



#### The usage pattern of component h. (Wrench is packed inside the box of SECTIONAL-SIDE SEAT.)