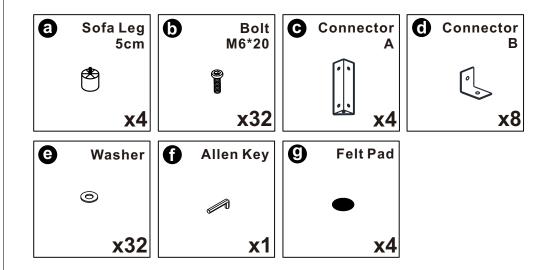

#### SOFA PART

| HARDWARE PART |                                         |              |            |  |
|---------------|-----------------------------------------|--------------|------------|--|
| 0             | ٩                                       | Sofa Leg 5cm | x4         |  |
| 0             | î                                       | Bolt M6*20   | x32        |  |
| G             | ••••••••••••••••••••••••••••••••••••••• | Connector A  | x4         |  |
| đ             | C,                                      | Connector B  | <b>x</b> 8 |  |
| e             | 0                                       | Washer       | x32        |  |
| Û             | 4                                       | Allen Key    | x1         |  |
| Ø             | •                                       | Felt Pad     | x4         |  |
|               |                                         |              |            |  |