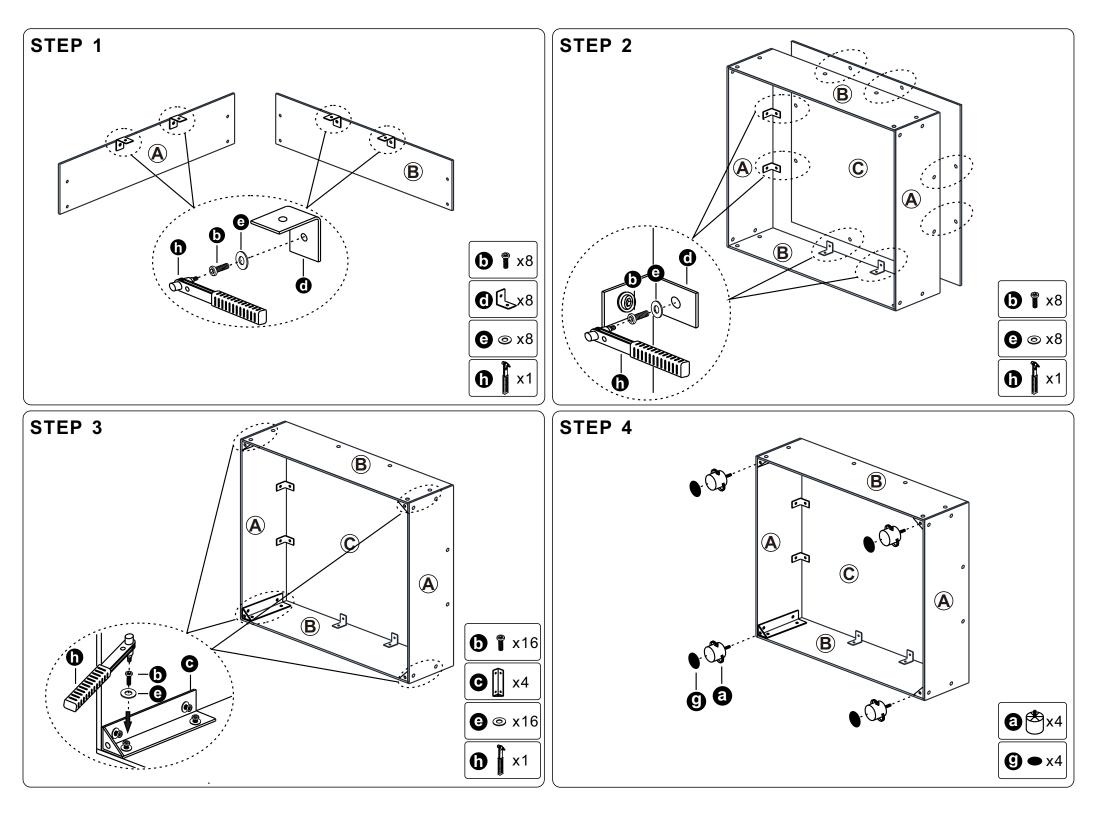

#### SOFA PART

| HARDWARE PART |                                         |              |            |  |
|---------------|-----------------------------------------|--------------|------------|--|
| 0             | ٩                                       | Sofa Leg 5cm | x4         |  |
| 0             | î                                       | Bolt M6*20   | x32        |  |
| G             | ••••••••••••••••••••••••••••••••••••••• | Connector A  | x4         |  |
| đ             | C,                                      | Connector B  | <b>x</b> 8 |  |
| e             | 0                                       | Washer       | x32        |  |
| Û             | 4                                       | Allen Key    | x1         |  |
| Ø             | •                                       | Felt Pad     | x4         |  |
|               |                                         |              |            |  |