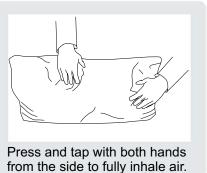

Your cushions come vacuum packed and sealed for shipping. To restore the cushion's original shape, follow the steps below.

Open the vacuum bag carefully.

Press and tap with both hands from the front to fully inflate.