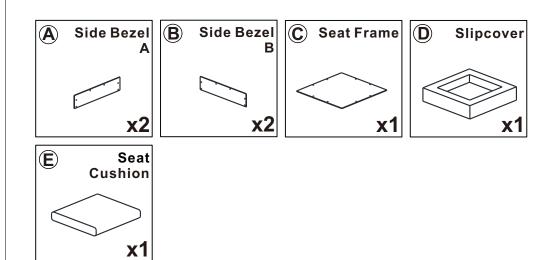

----------|--|
| 0             | ٩                                       | Sofa Leg 5cm | x4         |  |
| 0             | î                                       | Bolt M6*20   | x32        |  |
| G             | ••••••••••••••••••••••••••••••••••••••• | Connector A  | x4         |  |
| đ             | C,                                      | Connector B  | <b>x</b> 8 |  |
| e             | 0                                       | Washer       | x32        |  |
| Û             | 4                                       | Allen Key    | x1         |  |
| Ø             | •                                       | Felt Pad     | x4         |  |
|               |                                         |              |            |  |



#### Hardware parts



## Main structure accessories



#### The usage pattern of component h. (Wrench is packed inside the box of SECTIONAL-SIDE SEAT.)