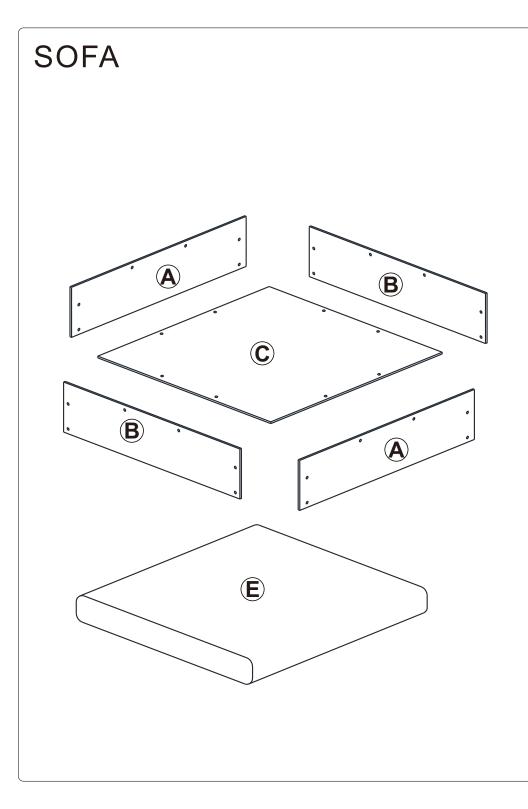

--------------------------------------|--------------|------------|--|
| 0             | ٩                                       | Sofa Leg 5cm | x4         |  |
| 0             | î                                       | Bolt M6*20   | x32        |  |
| G             | ••••••••••••••••••••••••••••••••••••••• | Connector A  | x4         |  |
| đ             | C,                                      | Connector B  | <b>x</b> 8 |  |
| e             | 0                                       | Washer       | x32        |  |
| Û             | 4                                       | Allen Key    | x1         |  |
| Ø             | •                                       | Felt Pad     | x4         |  |
|               |                                         |              |            |  |



#### Hardware parts



## Main structure accessories



#### The usage pattern of component h. (Wrench is packed inside the box of SECTIONAL-SIDE SEAT.)