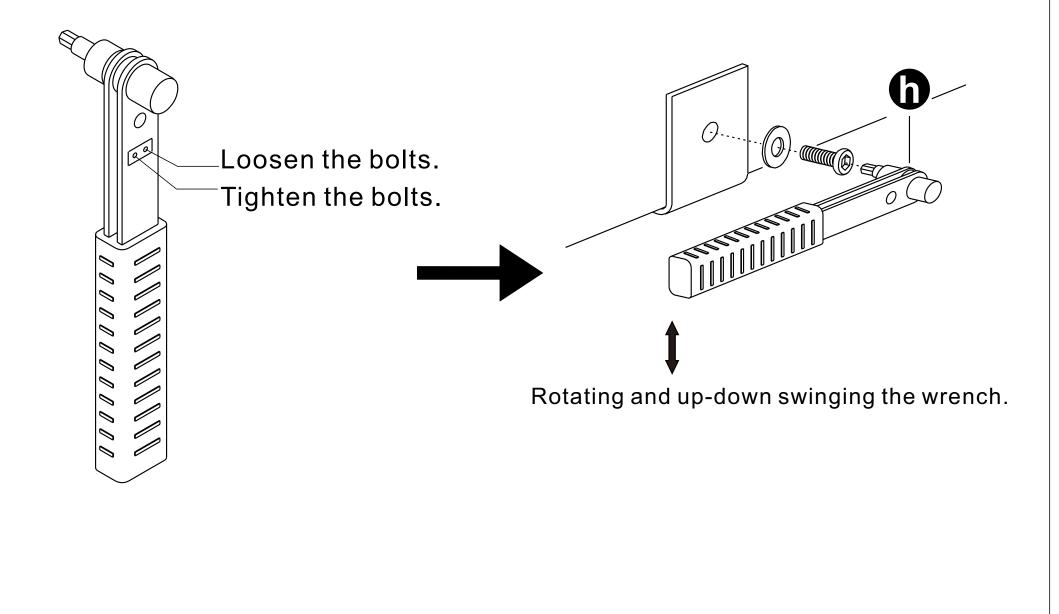

#### The usage pattern of component h. (Wrench is packed inside the box of SECTIONAL-SIDE SEAT.)