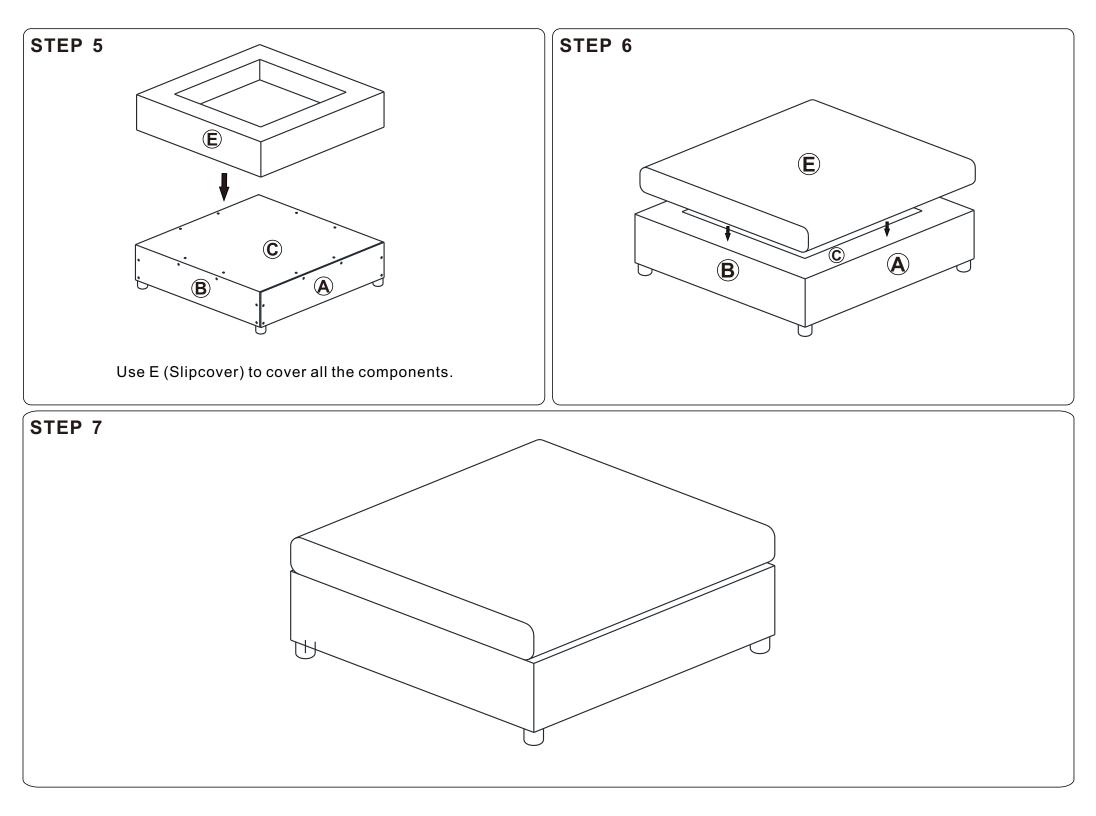

|
| 0             | î                                       | Bolt M6*20   | x32        |  |
| G             | ••••••••••••••••••••••••••••••••••••••• | Connector A  | x4         |  |
| đ             | C,                                      | Connector B  | <b>x</b> 8 |  |
| e             | 0                                       | Washer       | x32        |  |
| Û             | 4                                       | Allen Key    | x1         |  |
| Ø             | •                                       | Felt Pad     | x4         |  |
|               |                                         |              |            |  |



#### Hardware parts



## Main structure accessories



#### The usage pattern of component h. (Wrench is packed inside the box of SECTIONAL-SIDE SEAT.)