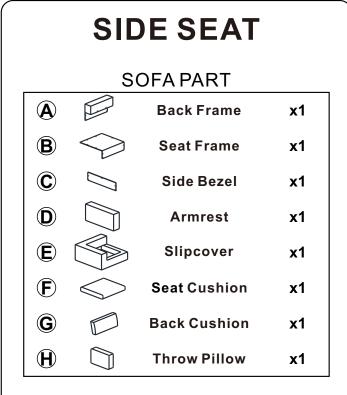

ch of children or animals to avoid the risk of choking or suffocation.
- Please do not throw away any of the packaging or the instruction until you have checked all the components and hardware and the furniture is fully assembled.
  Please ensure that the packaging is disposed in a safe and environmentally friendly way.
- Please do not take off the cover, and do not wash.

Your cushions come vacuum packed and sealed for shipping. To restore the cushion's original shape, follow the steps below.



Open the vacuum bag carefully.





Press and tap with both hands from the front to fully inflate.



Carefully smooth out each section until the surface is even.

After packing up, place them in somewhere dry and ventilated. After about 72-96 hours. It can be restored to the best use condition.



#### HARDWARE PART a Sofa Leg 5cm ۲ x4 6 Bolt M6\*20 x26 1 C **Connector A** x2 0 Connector B x2 ß e **Connector C** х5 **6** Allen Key x1 0 Felt Pad x4 •

Wrench

Washer

x1

x26

6

0

0

#### MIDDLE SEAT



|   | HARDWARE PART |              |     |  |
|---|---------------|--------------|-----|--|
| 0 | ٩             | Sofa Leg 5cm | x4  |  |
| 0 | î             | Bolt M6*20   | x24 |  |
| G |               | Connector A  | x4  |  |
| 0 | C,            | Connector B  | x4  |  |
| e | 0             | Washer       | x24 |  |
| Ø |               | Allen Key    | x1  |  |
| 0 | •             | Felt Pad     | x4  |  |
|   |               |              |     |  |

#### OTTOMAN

#### SOFA PART



| HARDWARE PART |                                         |              |            |  |
|---