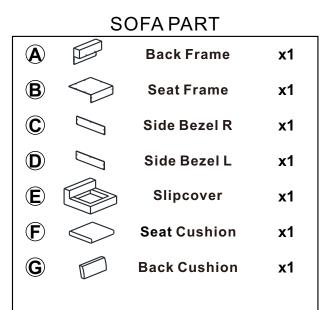

#### SOFA PART

| HARDWARE PART |                                         |              |            |  |
|---------------|-----------------------------------------|--------------|------------|--|
| 0             | ٩                                       | Sofa Leg 5cm | x4         |  |
| 0             | î                                       | Bolt M6*20   | x32        |  |
| G             | ••••••••••••••••••••••••••••••••••••••• | Connector A  | x4         |  |
| đ             | C,                                      | Connector B  | <b>x</b> 8 |  |
| e             | 0                                       | Washer       | x32        |  |
| Û             | 4                                       | Allen Key    | x1         |  |
| Ø             | •                                       | Felt Pad     | x4         |  |
|               |                                         |              |            |  |