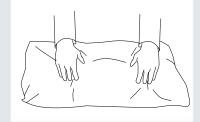

Carefully smooth out each section until the surface is even.

After packing up, place them in somewhere dry and ventilated. After about 72-96 hours. It can be restored to the best use condition.