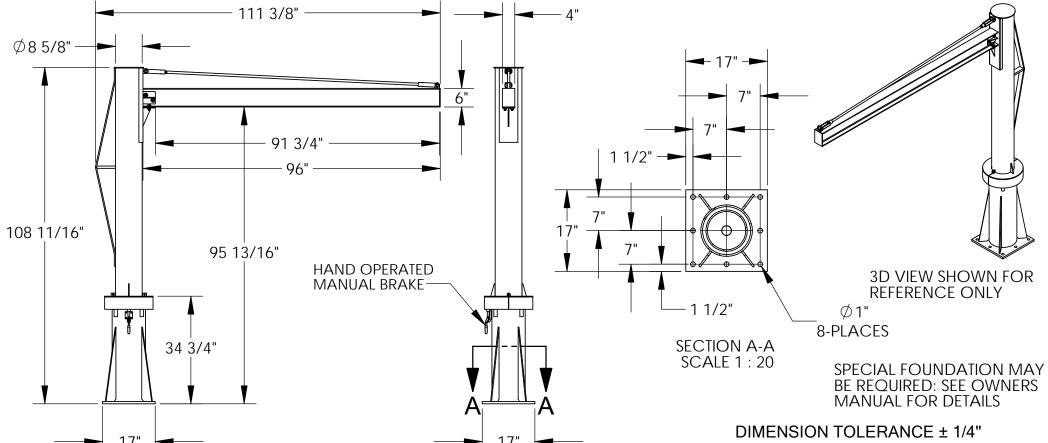

## TRANSPORTABLE JIB CRANE - JIB-P-10-8-8

APPROX WEIGHT: 640.59 lbs

\*\*\* ANY ADDITIONS, DELETIONS, OR OMISSIONS MUST BE CORRECTED ON THIS DRAWING AS THIS DRAWING WILL BE CONSIDERED ALL INCLUSIVE ALL GRAPHICS PROVIDED ARE FOR REFERENCE ONLY. IF CERTAIN DIMENSIONS ARE CRITICAL PLEASE VERIFY THOSE DIMENSIONS WITH YOUR SALESPERSON

## STANDARD FEATURES

MODEL NUMBER: JIB-P-10-8-8 **CAPACITY: 1.000 POUNDS OVERALL LENGTH: 111 3/8" OVERALL BOOM LENGTH: 96" USABLE BOOM LENGTH: 91 3/4"** OVERALL HEIGHT: 108 11/16" USABLE HEIGHT: 95 13/16"

I-BEAM SIZE: 6" HEIGHT X 4" FLANGE WIDTH

**UPRIGHT PIPE DIAMETER: 8 5/8"** BASE SIZE: 17" X 17" X 34 3/4" WITH MOUNTING HOLES: Ø 1" 360° CONTINUOUS ROTATION HAND OPERATED MANUAL BRAKE BLUE WATER BASED PAINT FINISH