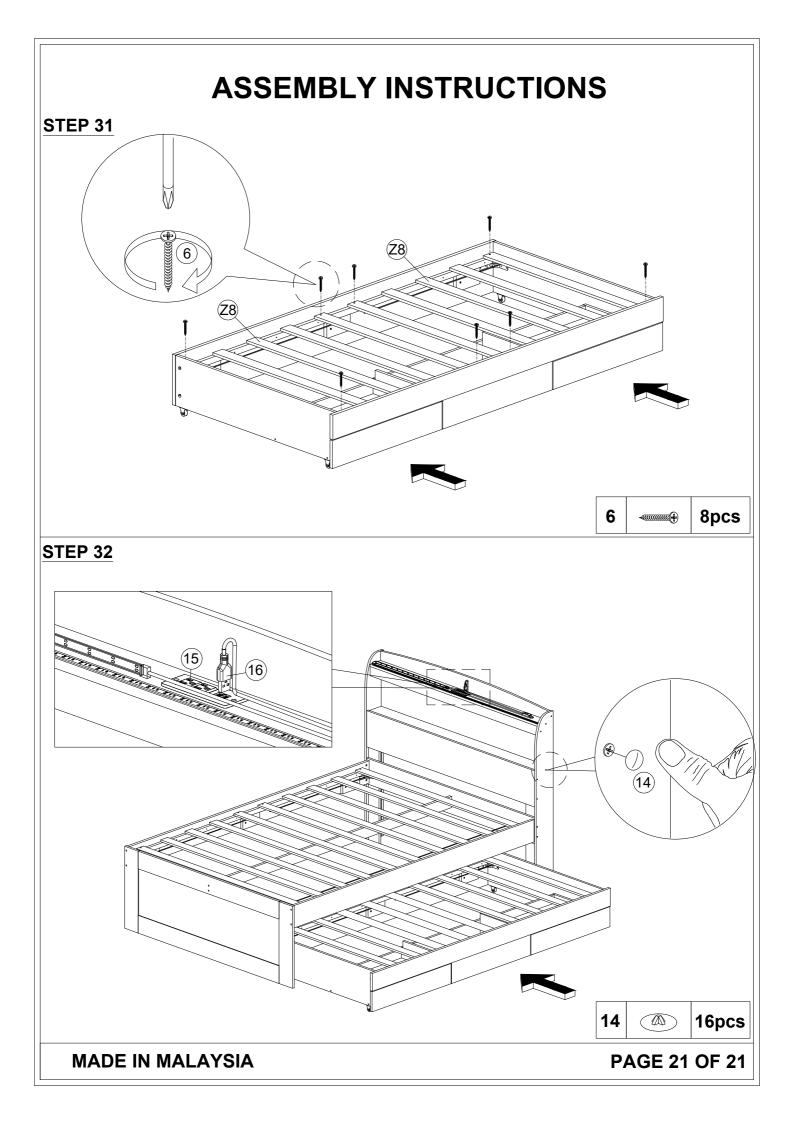

S A RUG OR CARPET TO AVOID THE PARTS FROM BEING SCRATCHED
- \*\* BEFORE YOU BEGIN, KINDY FOLLOW THE ASSEMBLY INSTRUCTIONS STEP BY STEP
- \*\* DO NOT TIGHTEN ALL SCREWS AND BOLTS UNTIL THE BED IS FULLY SET-UP













# **ASSEMBLY INSTRUCTIONS** STEP 2 17pcs

**MADE IN MALAYSIA** 

**PAGE 8 OF 21** 





# STEP 6



**MADE IN MALAYSIA** 

**PAGE 10 OF 21** 







**MADE IN MALAYSIA** 

**PAGE 11 OF 21** 









**MADE IN MALAYSIA** 

**PAGE 14 OF 21** 







## STEP 21



5 **4pcs** 4pcs

## STEP 22



4 2pcs

# STEP 23



| 8  |             | 4pcs |
|----|-------------|------|
| 10 | <b>√///</b> | 8pcs |

**MADE IN MALAYSIA** 

**PAGE 17 OF 21** 



STEP 24



**STEP 25** 



**MADE IN MALAYSIA** 

**PAGE 18 OF 21** 

4pcs



**MADE IN MALAYSIA** 

**PAGE 19 OF 21** 

16pcs

10