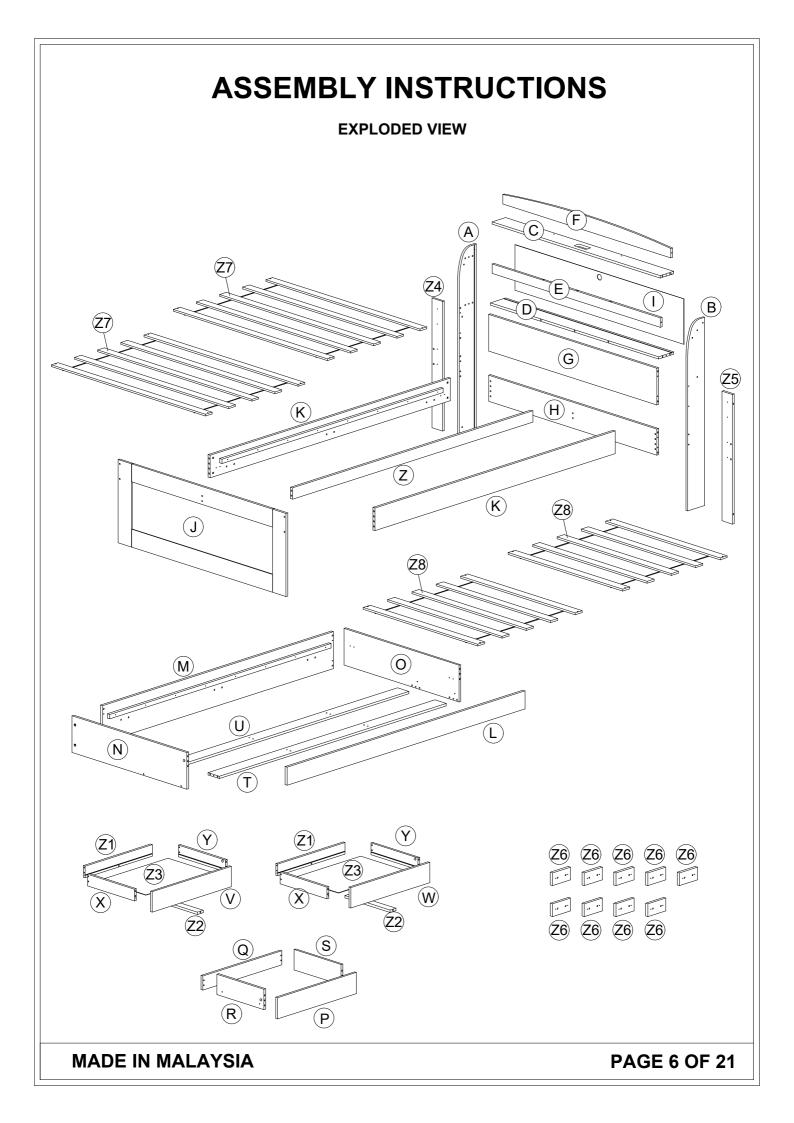

### **IMPORTANT NOTE**

- \*\* PLACE ALL PARTS ON A CLEAN AND SMOOTH SURFACE SUCH AS A RUG OR CARPET TO AVOID THE PARTS FROM BEING SCRATCHED
- \*\* BEFORE YOU BEGIN, KINDY FOLLOW THE ASSEMBLY INSTRUCTIONS STEP BY STEP
- \*\* DO NOT TIGHTEN ALL SCREWS AND BOLTS UNTIL THE BED IS FULLY SET-UP