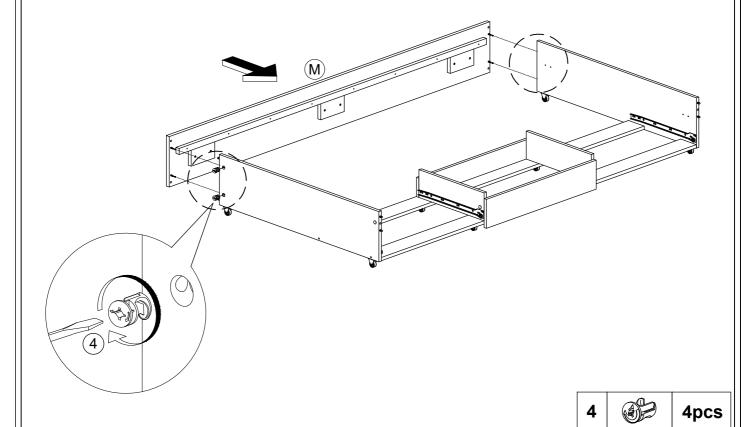

17009AAP / WF317010AAP



### **IMPORTANT NOTE**

- \*\* PLACE ALL PARTS ON A CLEAN AND SMOOTH SURFACE SUCH AS A RUG OR CARPET TO AVOID THE PARTS FROM BEING SCRATCHED
- \*\* BEFORE YOU BEGIN, KINDY FOLLOW THE ASSEMBLY INSTRUCTIONS STEP BY STEP
- \*\* DO NOT TIGHTEN ALL SCREWS AND BOLTS UNTIL THE BED IS FULLY SET-UP













# **ASSEMBLY INSTRUCTIONS** STEP 2 17pcs

**MADE IN MALAYSIA** 

**PAGE 8 OF 21** 





# STEP 6



**MADE IN MALAYSIA** 

**PAGE 10 OF 21** 







**MADE IN MALAYSIA** 

**PAGE 11 OF 21** 









**MADE IN MALAYSIA** 

**PAGE 14 OF 21** 







## STEP 21



5 **4pcs** 4pcs

## STEP 22



4 2pcs

# STEP 23



| 8  |             | 4pcs |
|----|-------------|------|
| 10 | <b>√///</b> | 8pcs |

**MADE IN MALAYSIA** 

**PAGE 17 OF 21** 



STEP 24



**STEP 25** 



**MADE IN MALAYSIA** 

**PAGE 18 OF 21** 

4pcs



**MADE IN MALAYSIA** 

**PAGE 19 OF 21** 

16pcs

10