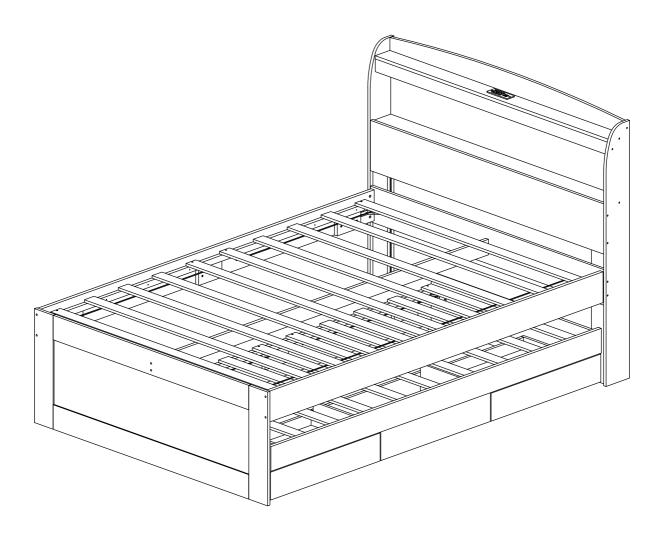

WF317009AAE / WF317010AAE / WF317009AAP / WF317010AAP

### **IMPORTANT NOTE**

- \*\* PLACE ALL PARTS ON A CLEAN AND SMOOTH SURFACE SUCH AS A RUG OR CARPET TO AVOID THE PARTS FROM BEING SCRATCHED
- \*\* BEFORE YOU BEGIN, KINDY FOLLOW THE ASSEMBLY INSTRUCTIONS STEP BY STEP
- \*\* DO NOT TIGHTEN ALL SCREWS AND BOLTS UNTIL THE BED IS FULLY SET-UP