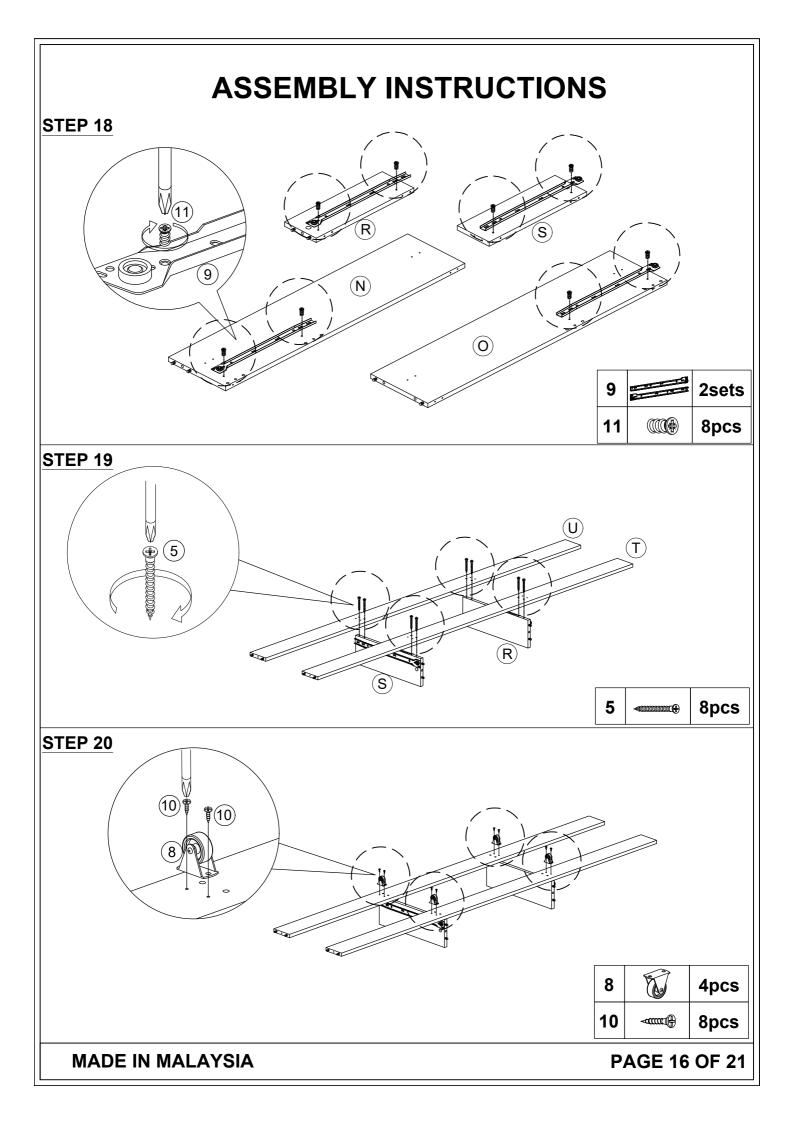

## STEP 21

5 **4pcs** 4pcs

## STEP 22

4 2pcs

# STEP 23

| 8  |             | 4pcs |
|----|-------------|------|
| 10 | <b>√///</b> | 8pcs |

**MADE IN MALAYSIA** 

**PAGE 17 OF 21** 

STEP 24

**STEP 25** 

**MADE IN MALAYSIA** 

**PAGE 18 OF 21** 