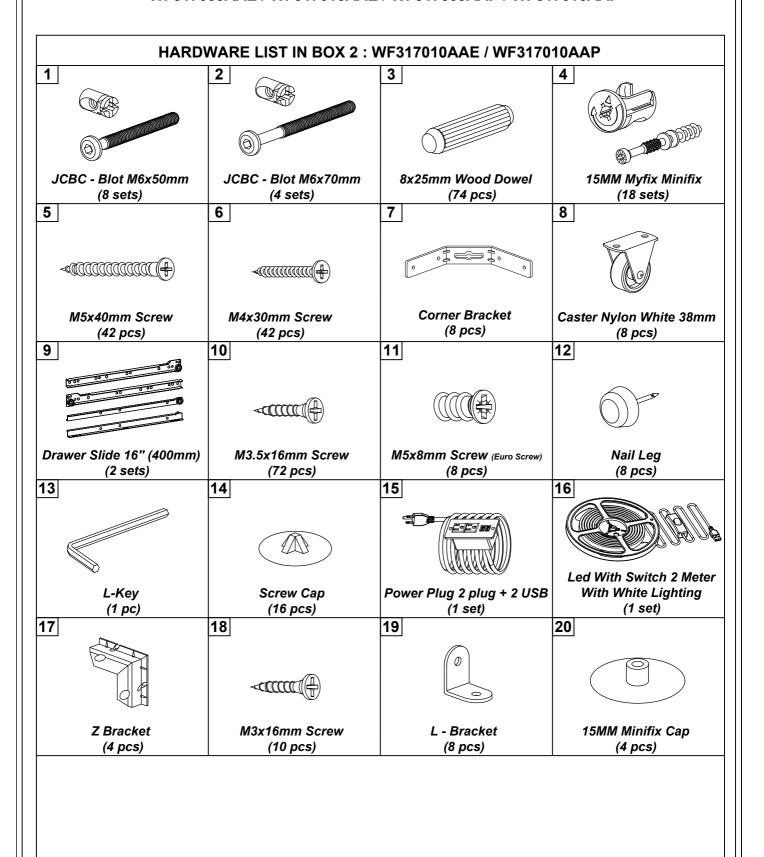

WF317009AAE / WF317010AAE / WF317009AAP / WF317010AAP



### **IMPORTANT NOTE**

- \*\* PLACE ALL PARTS ON A CLEAN AND SMOOTH SURFACE SUCH AS A RUG OR CARPET TO AVOID THE PARTS FROM BEING SCRATCHED
- \*\* BEFORE YOU BEGIN, KINDY FOLLOW THE ASSEMBLY INSTRUCTIONS STEP BY STEP
- \*\* DO NOT TIGHTEN ALL SCREWS AND BOLTS UNTIL THE BED IS FULLY SET-UP













# **ASSEMBLY INSTRUCTIONS** STEP 2 17pcs

**MADE IN MALAYSIA** 

**PAGE 8 OF 21** 





# STEP 6



**MADE IN MALAYSIA** 

**PAGE 10 OF 21** 







**MADE IN MALAYSIA** 

**PAGE 11 OF 21** 









**MADE IN MALAYSIA** 

**PAGE 14 OF 21** 







## STEP 21



5 **4pcs** 4pcs

## STEP 22



4 2pcs

# STEP 23



| 8  |             | 4pcs |
|----|-------------|------|
| 10 | <b>√///</b> | 8pcs |

**MADE IN MALAYSIA** 

**PAGE 17 OF 21** 



STEP 24



**STEP 25** 



**MADE IN MALAYSIA** 

**PAGE 18 OF 21** 

4pcs



**MADE IN MALAYSIA** 

**PAGE 19 OF 21** 

16pcs

10