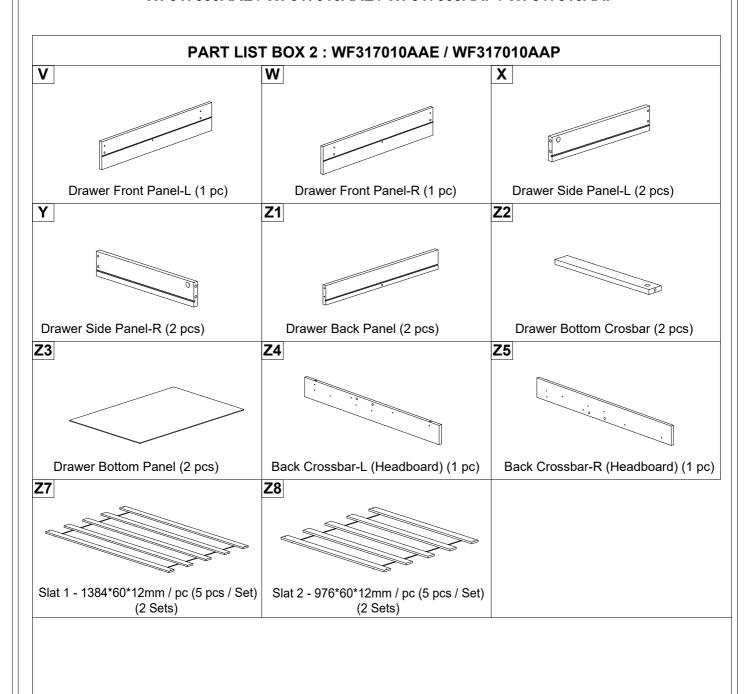

WF317009AAE / WF317010AAE / WF317009AAP / WF317010AAP



### **IMPORTANT NOTE**

- \*\* PLACE ALL PARTS ON A CLEAN AND SMOOTH SURFACE SUCH AS A RUG OR CARPET TO AVOID THE PARTS FROM BEING SCRATCHED
- \*\* BEFORE YOU BEGIN, KINDY FOLLOW THE ASSEMBLY INSTRUCTIONS STEP BY STEP
- \*\* DO NOT TIGHTEN ALL SCREWS AND BOLTS UNTIL THE BED IS FULLY SET-UP













# **ASSEMBLY INSTRUCTIONS** STEP 2 17pcs

**MADE IN MALAYSIA** 

**PAGE 8 OF 21** 





# STEP 6



**MADE IN MALAYSIA** 

**PAGE 10 OF 21** 







**MADE IN MALAYSIA** 

**PAGE 11 OF 21** 









**MADE IN MALAYSIA** 

**PAGE 14 OF 21** 







## STEP 21



5 **4pcs** 4pcs

## STEP 22



4 2pcs

# STEP 23



| 8  |             | 4pcs |
|----|-------------|------|
| 10 | <b>√///</b> | 8pcs |

**MADE IN MALAYSIA** 

**PAGE 17 OF 21** 



STEP 24



**STEP 25** 



**MADE IN MALAYSIA** 

**PAGE 18 OF 21** 

4pcs



**MADE IN MALAYSIA** 

**PAGE 19 OF 21** 

16pcs

10