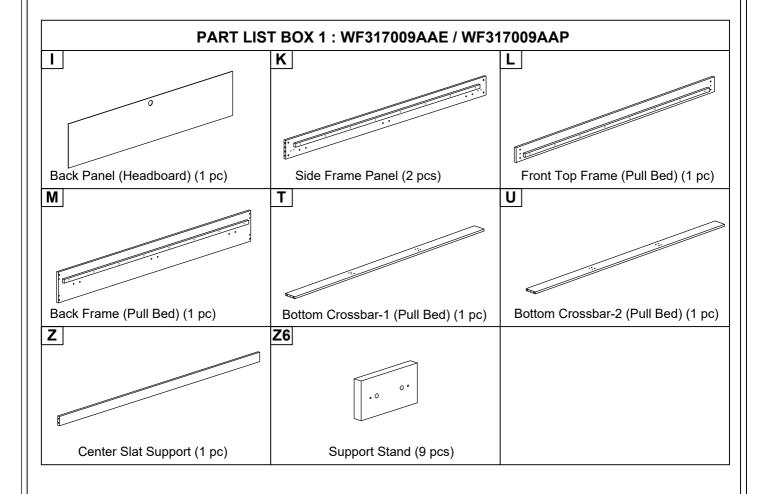

WF317009AAE / WF317010AAE / WF317009AAP / WF317010AAP



### **IMPORTANT NOTE**

- \*\* PLACE ALL PARTS ON A CLEAN AND SMOOTH SURFACE SUCH AS A RUG OR CARPET TO AVOID THE PARTS FROM BEING SCRATCHED
- \*\* BEFORE YOU BEGIN, KINDY FOLLOW THE ASSEMBLY INSTRUCTIONS STEP BY STEP
- \*\* DO NOT TIGHTEN ALL SCREWS AND BOLTS UNTIL THE BED IS FULLY SET-UP













# **ASSEMBLY INSTRUCTIONS** STEP 2 17pcs

**MADE IN MALAYSIA** 

**PAGE 8 OF 21** 





# STEP 6



**MADE IN MALAYSIA** 

**PAGE 10 OF 21** 







**MADE IN MALAYSIA** 

**PAGE 11 OF 21** 









**MADE IN MALAYSIA** 

**PAGE 14 OF 21** 







## STEP 21



5 **4pcs** 4pcs

## STEP 22



4 2pcs

# STEP 23



| 8  |             | 4pcs |
|----|-------------|------|
| 10 | <b>√///</b> | 8pcs |

**MADE IN MALAYSIA** 

**PAGE 17 OF 21** 



STEP 24



**STEP 25** 



**MADE IN MALAYSIA** 

**PAGE 18 OF 21** 

4pcs



**MADE IN MALAYSIA** 

**PAGE 19 OF 21** 

16pcs

10