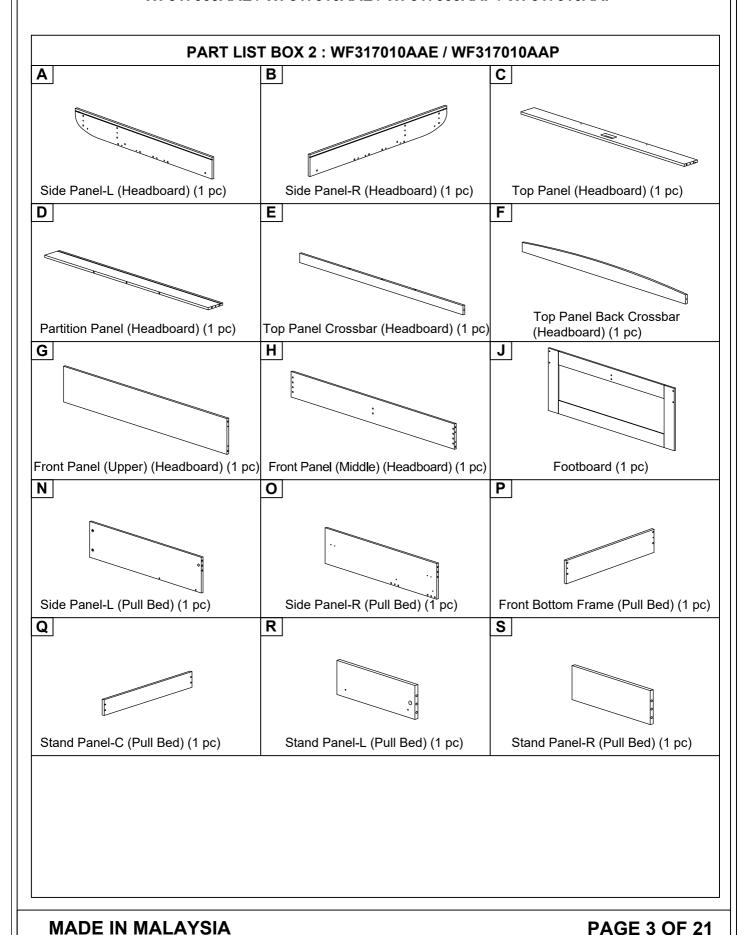

WF317009AAE / WF317010AAE / WF317009AAP / WF317010AAP



### **IMPORTANT NOTE**

- \*\* PLACE ALL PARTS ON A CLEAN AND SMOOTH SURFACE SUCH AS A RUG OR CARPET TO AVOID THE PARTS FROM BEING SCRATCHED
- \*\* BEFORE YOU BEGIN, KINDY FOLLOW THE ASSEMBLY INSTRUCTIONS STEP BY STEP
- \*\* DO NOT TIGHTEN ALL SCREWS AND BOLTS UNTIL THE BED IS FULLY SET-UP













# **ASSEMBLY INSTRUCTIONS** STEP 2 17pcs

**MADE IN MALAYSIA** 

**PAGE 8 OF 21** 





# STEP 6



**MADE IN MALAYSIA** 

**PAGE 10 OF 21** 







**MADE IN MALAYSIA** 

**PAGE 11 OF 21** 









**MADE IN MALAYSIA** 

**PAGE 14 OF 21** 







## STEP 21



5 **4pcs** 4pcs

## STEP 22



4 2pcs

# STEP 23



| 8  |             | 4pcs |
|----|-------------|------|
| 10 | <b>√///</b> | 8pcs |

**MADE IN MALAYSIA** 

**PAGE 17 OF 21** 



STEP 24



**STEP 25** 



**MADE IN MALAYSIA** 

**PAGE 18 OF 21** 

4pcs



**MADE IN MALAYSIA** 

**PAGE 19 OF 21** 

16pcs

10