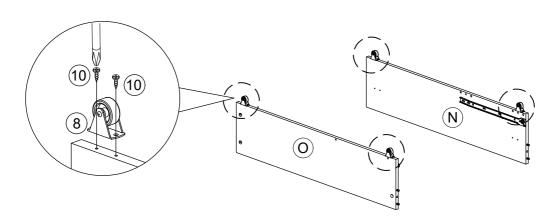

# STEP 23

| 8  |             | 4pcs |
|----|-------------|------|
| 10 | <b>√///</b> | 8pcs |

**MADE IN MALAYSIA** 

**PAGE 17 OF 21** 

STEP 24

**STEP 25** 

**MADE IN MALAYSIA** 

**PAGE 18 OF 21** 