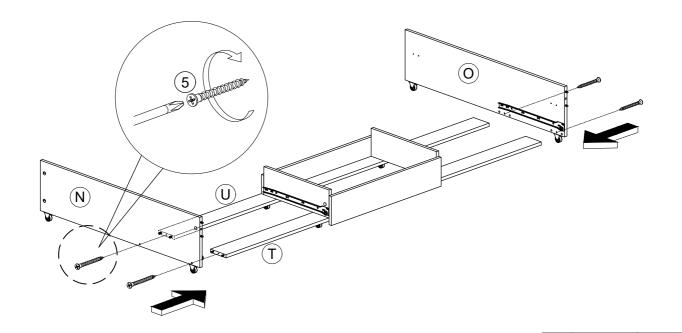

F317010AAE / WF317009AAP / WF317010AAP



### **IMPORTANT NOTE**

- \*\* PLACE ALL PARTS ON A CLEAN AND SMOOTH SURFACE SUCH AS A RUG OR CARPET TO AVOID THE PARTS FROM BEING SCRATCHED
- \*\* BEFORE YOU BEGIN, KINDY FOLLOW THE ASSEMBLY INSTRUCTIONS STEP BY STEP
- \*\* DO NOT TIGHTEN ALL SCREWS AND BOLTS UNTIL THE BED IS FULLY SET-UP













# **ASSEMBLY INSTRUCTIONS** STEP 2 17pcs

**MADE IN MALAYSIA** 

**PAGE 8 OF 21** 





# STEP 6



**MADE IN MALAYSIA** 

**PAGE 10 OF 21** 







**MADE IN MALAYSIA** 

**PAGE 11 OF 21** 









**MADE IN MALAYSIA** 

**PAGE 14 OF 21** 







## STEP 21



5 **4pcs** 4pcs

## STEP 22



4 2pcs

# STEP 23



| 8  |             | 4pcs |
|----|-------------|------|
| 10 | <b>√///</b> | 8pcs |

**MADE IN MALAYSIA** 

**PAGE 17 OF 21** 



STEP 24



**STEP 25** 



**MADE IN MALAYSIA** 

**PAGE 18 OF 21** 

4pcs



**MADE IN MALAYSIA** 

**PAGE 19 OF 21** 

16pcs

10