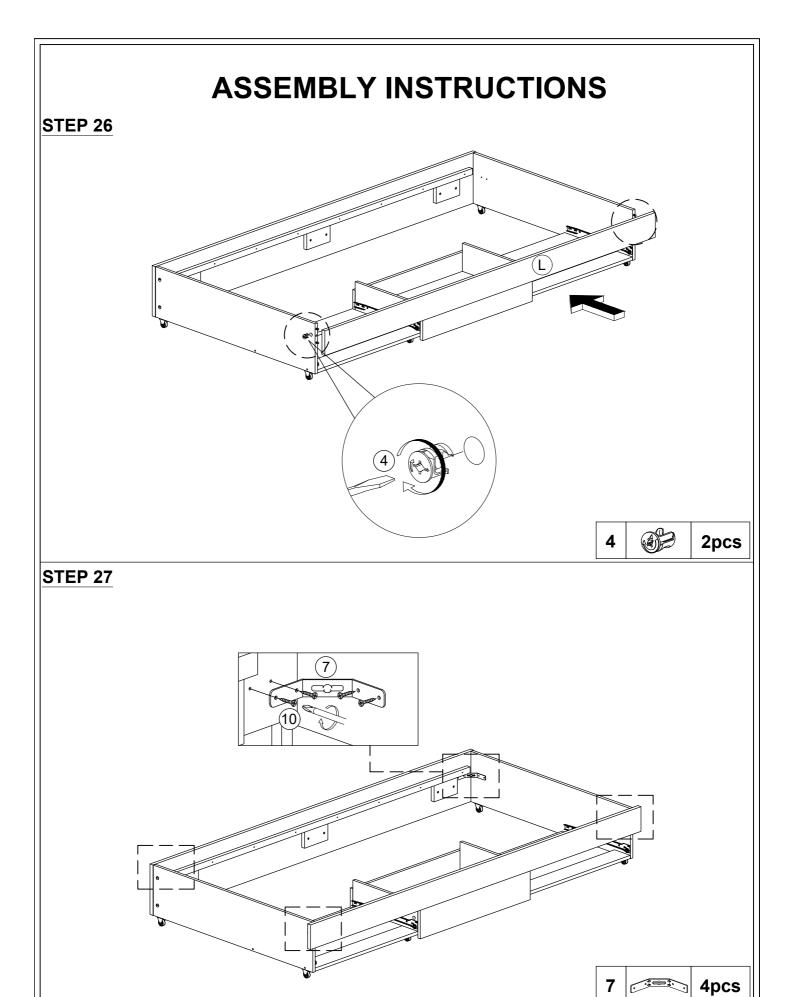

# STEP 23

| 8  |             | 4pcs |
|----|-------------|------|
| 10 | <b>√///</b> | 8pcs |

**MADE IN MALAYSIA** 

**PAGE 17 OF 21** 

STEP 24

**STEP 25** 

**MADE IN MALAYSIA** 

**PAGE 18 OF 21** 

4pcs

**MADE IN MALAYSIA** 

**PAGE 19 OF 21** 

16pcs

10