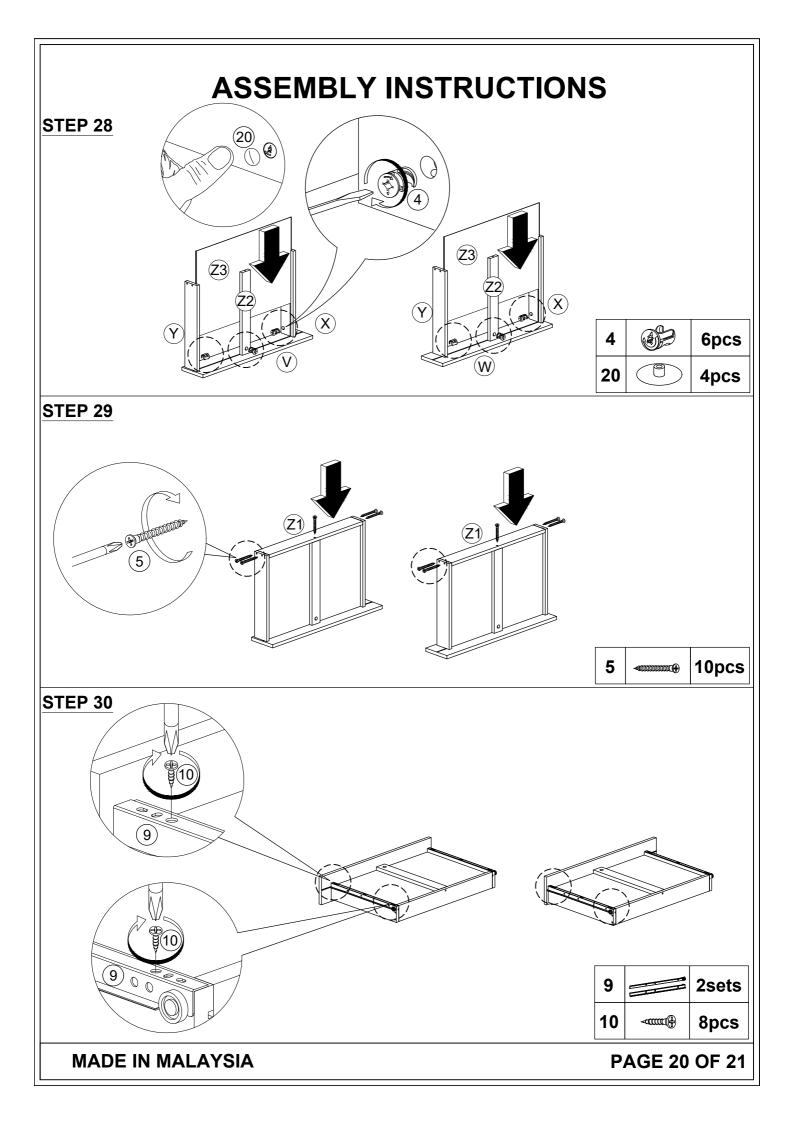

AS A RUG OR CARPET TO AVOID THE PARTS FROM BEING SCRATCHED
- \*\* BEFORE YOU BEGIN, KINDY FOLLOW THE ASSEMBLY INSTRUCTIONS STEP BY STEP
- \*\* DO NOT TIGHTEN ALL SCREWS AND BOLTS UNTIL THE BED IS FULLY SET-UP













# **ASSEMBLY INSTRUCTIONS** STEP 2 17pcs

**MADE IN MALAYSIA** 

**PAGE 8 OF 21** 





# STEP 6



**MADE IN MALAYSIA** 

**PAGE 10 OF 21** 







**MADE IN MALAYSIA** 

**PAGE 11 OF 21** 









**MADE IN MALAYSIA** 

**PAGE 14 OF 21** 







## STEP 21



5 **4pcs** 4pcs

## STEP 22



4 2pcs

# STEP 23



| 8  |             | 4pcs |
|----|-------------|------|
| 10 | <b>√///</b> | 8pcs |

**MADE IN MALAYSIA** 

**PAGE 17 OF 21** 



STEP 24



**STEP 25** 



**MADE IN MALAYSIA** 

**PAGE 18 OF 21** 

4pcs



**MADE IN MALAYSIA** 

**PAGE 19 OF 21** 

16pcs

10