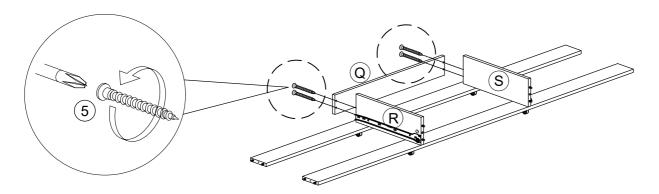

WF317009AAE / WF317010AAE / WF317009AAP / WF317010AAP



### **IMPORTANT NOTE**

- \*\* PLACE ALL PARTS ON A CLEAN AND SMOOTH SURFACE SUCH AS A RUG OR CARPET TO AVOID THE PARTS FROM BEING SCRATCHED
- \*\* BEFORE YOU BEGIN, KINDY FOLLOW THE ASSEMBLY INSTRUCTIONS STEP BY STEP
- \*\* DO NOT TIGHTEN ALL SCREWS AND BOLTS UNTIL THE BED IS FULLY SET-UP













# **ASSEMBLY INSTRUCTIONS** STEP 2 17pcs

**MADE IN MALAYSIA** 

**PAGE 8 OF 21** 





# STEP 6



**MADE IN MALAYSIA** 

**PAGE 10 OF 21** 







**MADE IN MALAYSIA** 

**PAGE 11 OF 21** 









**MADE IN MALAYSIA** 

**PAGE 14 OF 21** 







## STEP 21



5 **4pcs** 4pcs

## STEP 22



4 2pcs

# STEP 23



| 8  |             | 4pcs |
|----|-------------|------|
| 10 | <b>√///</b> | 8pcs |

**MADE IN MALAYSIA** 

**PAGE 17 OF 21** 



STEP 24



**STEP 25** 



**MADE IN MALAYSIA** 

**PAGE 18 OF 21** 

4pcs



**MADE IN MALAYSIA** 

**PAGE 19 OF 21** 

16pcs

10