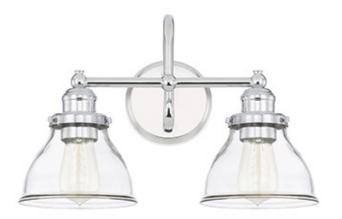

# **2 LIGHT VANITY**

Chrome

Available Finishes: Burnished Bronze (BB), Brushed Nickel (BN),

Chrome (CH), Polished Nickel (PN)

## **DIMENSIONS**

Dimensions: 16.25"W x 11"H x 8.25"E

Product Weight: 5 lbs.
Backplate: 5"W x 5"H x 1"E

Junction: Ctr/Top: 4.5"; Ctr/Btm: 6.5"

# **GLASS DESCRIPTION**

Clear Glass

Glass Dimensions: 6.5"W X 5"H