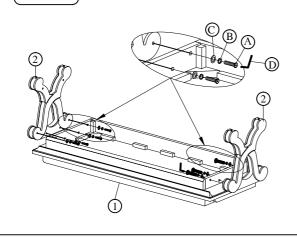

| Parts List |               |       |  |  |
|------------|---------------|-------|--|--|
| No.        | Description   | Qty.  |  |  |
| 1          | Top Bed Bench | 1 Pc  |  |  |
| 2          | Frame Leg     | 2 Pcs |  |  |
| 3          | Stretcher     | 1 Pc  |  |  |
| 4          | Seat Cushion  | 1 Pc  |  |  |

| Hardware List (Pack inside Bed Bench) |                                |          |        |
|---------------------------------------|--------------------------------|----------|--------|
| No.                                   | Description                    | Hardware | Qty.   |
| A                                     | JCBC Screw Ø1/4" x 40mm        | <b>O</b> | 12 Pcs |
| B                                     | Spring Washer Ø1/4"            | 0        | 12 Pcs |
| 0                                     | Flat Washer Ø1/4" x 19mm x 2mm | 0        | 12 Pcs |
| 0                                     | Allen Key M4                   |          | 1 Pc   |