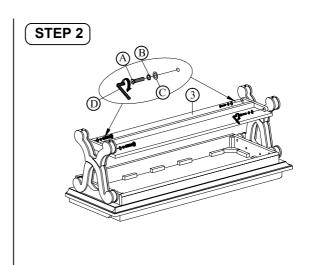

| Parts List |               |       |  |  |
|------------|---------------|-------|--|--|
| No.        | Description   | Qty.  |  |  |
| 1          | Top Bed Bench | 1 Pc  |  |  |
| 2          | Frame Leg     | 2 Pcs |  |  |
| 3          | Stretcher     | 1 Pc  |  |  |
| 4          | Seat Cushion  | 1 Pc  |  |  |

| Hardware List (Pack inside Bed Bench) |                                |          |        |
|---------------------------------------|--------------------------------|----------|--------|
| No.                                   | Description                    | Hardware | Qty.   |
| A                                     | JCBC Screw Ø1/4" x 40mm        | <b>O</b> | 12 Pcs |
| B                                     | Spring Washer Ø1/4"            | 0        | 12 Pcs |
| 0                                     | Flat Washer Ø1/4" x 19mm x 2mm | 0        | 12 Pcs |
| 0                                     | Allen Key M4                   |          | 1 Pc   |