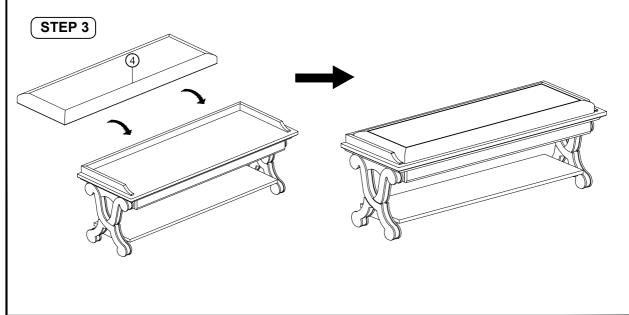

| Parts List |               |       |  |  |
|------------|---------------|-------|--|--|
| No.        | Description   | Qty.  |  |  |
| 1          | Top Bed Bench | 1 Pc  |  |  |
| 2          | Frame Leg     | 2 Pcs |  |  |
| 3          | Stretcher     | 1 Pc  |  |  |
| 4          | Seat Cushion  | 1 Pc  |  |  |