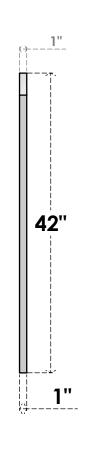

## GVPAR20X4201SF

20"W X 42"H ARCH TOP SURFACE MOUNT PVC GABLE VENT: FUNCTIONAL, W/ 3-1/2"W X 1"P STANDARD FRAME

**FRONT** 

SIDE

**VENTING AREA: 39 SQ IN** LOUVER HEIGHT: 2 3/4"

LOUVER QTY: 13

EKENA MILLWORK 2300 WEST MAIN ST. CLARKSVILLE, TX 75426 TOLL FREE: 866-607-0453 WWW.EKENAMILLWORK.COM