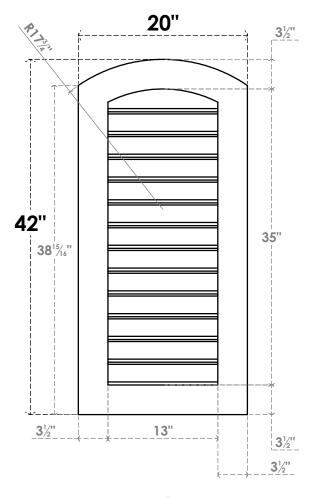

## GVPAR20X4201SF

20"W X 42"H ARCH TOP SURFACE MOUNT PVC GABLE VENT: FUNCTIONAL, W/ 3-1/2"W X 1"P STANDARD FRAME

**FRONT** 

SIDE

**VENTING AREA: 39 SQ IN** LOUVER HEIGHT: 2 3/4"

LOUVER QTY: 13

EKENA MILLWORK 2300 WEST MAIN ST. CLARKSVILLE, TX 75426 TOLL FREE: 866-607-0453 WWW.EKENAMILLWORK.COM