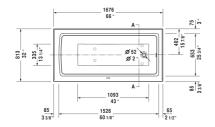

## Architec Bathtub with panel height 19 1/4" # 7004070000000090

|< 66" Inch >|

| Bathtub with panel height 19 1/4"                                                                                            | Dimension      | Weight   | Order number    |
|------------------------------------------------------------------------------------------------------------------------------|----------------|----------|-----------------|
| rectangle, with integrated panel and flange, flar<br>feet, drain right, cUPC® listed*, Sanitary acrylic<br>capacity 39.4 gal |                |          |                 |
| Colors                                                                                                                       |                |          |                 |
| 00 White                                                                                                                     |                |          |                 |
| Variant                                                                                                                      |                |          |                 |
| Base tub                                                                                                                     | 66" x 32" Inch | 105.8 lb | 700407000000090 |
| Infobox                                                                                                                      |                |          |                 |
| * Complies with the following standards: CSA B45.5/IAPMO Z124                                                                |                |          |                 |
|                                                                                                                              |                |          |                 |
| Suitable products                                                                                                            |                |          |                 |
| Waste and overflow plastic, Chrome trim,                                                                                     |                |          | 791224          |
| Flange clips 6 pcs., (included), for Architec bathtubs with integrated panel (height 19 1/4") and flange,                    |                |          | 790160          |
| Tub feet 4 pieces, (included), for Architec bathtubs with integrated panel (height 19 1/4") and flange,                      |                |          | 790161          |
| Chromed cover fits waste and overflow # 791255,                                                                              |                |          | 791225          |
|                                                                                                                              |                |          |                 |

All drawings contain the necessary measurements which are subject to standard tolerances. They are stated in inch & mm and are non-binding. Exact measurements, in particular for customized installation scenarios, can only be taken from the finished ceramic piece.