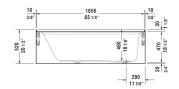

## Architec Bathtub with panel height 19 1/4" # 7004070000000090

|< 66" Inch >|

| Bathtub with panel height 19 1/4"                                                                                            | Dimension      | Weight   | Order number    |
|------------------------------------------------------------------------------------------------------------------------------|----------------|----------|-----------------|
| rectangle, with integrated panel and flange, flar<br>feet, drain right, cUPC® listed*, Sanitary acrylic<br>capacity 39.4 gal |                |          |                 |
| Colors                                                                                                                       |                |          |                 |
| 00 White                                                                                                                     |                |          |                 |
| Variant                                                                                                                      |                |          |                 |
| Base tub                                                                                                                     | 66" x 32" Inch | 105.8 lb | 700407000000090 |
| Infobox                                                                                                                      |                |          |                 |
| * Complies with the following standards: CSA B45.5/IAPMO Z124                                                                |                |          |                 |
|                                                                                                                              |                |          |                 |
| Suitable products                                                                                                            |                |          |                 |
| Waste and overflow plastic, Chrome trim,                                                                                     |                |          | 791224          |
| Flange clips 6 pcs., (included), for Architec bathtubs with integrated panel (height 19 1/4") and flange,                    |                |          | 790160          |
| Tub feet 4 pieces, (included), for Architec bathtubs with integrated panel (height 19 1/4") and flange,                      |                |          | 790161          |
| Chromed cover fits waste and overflow # 791255,                                                                              |                |          | 791225          |
|                                                                                                                              |                |          |                 |

All drawings contain the necessary measurements which are subject to standard tolerances. They are stated in inch & mm and are non-binding. Exact measurements, in particular for customized installation scenarios, can only be taken from the finished ceramic piece.