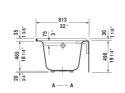

## Architec Bathtub with panel height 19 1/4" # 7004070000000090

|< 66" Inch >|

| Bathtub with panel height 19 1/4"                                                                                            | Dimension      | Weight   | Order number    |
|------------------------------------------------------------------------------------------------------------------------------|----------------|----------|-----------------|
| rectangle, with integrated panel and flange, flar<br>feet, drain right, cUPC® listed*, Sanitary acrylic<br>capacity 39.4 gal |                |          |                 |
| Colors                                                                                                                       |                |          |                 |
| 00 White                                                                                                                     |                |          |                 |
| Variant                                                                                                                      |                |          |                 |
| Base tub                                                                                                                     | 66" x 32" Inch | 105.8 lb | 700407000000090 |
| Infobox                                                                                                                      |                |          |                 |
| * Complies with the following standards: CSA B45.5/IAPMO Z124                                                                |                |          |                 |
|                                                                                                                              |                |          |                 |
| Suitable products                                                                                                            |                |          |                 |
| Waste and overflow plastic, Chrome trim,                                                                                     |                |          | 791224          |
| Flange clips 6 pcs., (included), for Architec bathtubs with integrated panel (height 19 1/4") and flange,                    |                |          | 790160          |
| Tub feet 4 pieces, (included), for Architec bathtubs with integrated panel (height 19 1/4") and flange,                      |                |          | 790161          |
| Chromed cover fits waste and overflow # 791255,                                                                              |                |          | 791225          |
|                                                                                                                              |                |          |                 |

All drawings contain the necessary measurements which are subject to standard tolerances. They are stated in inch & mm and are non-binding. Exact measurements, in particular for customized installation scenarios, can only be taken from the finished ceramic piece.