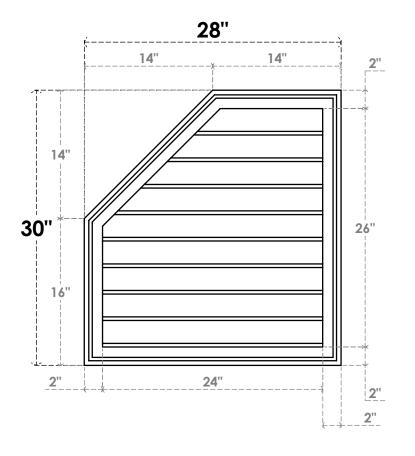

## GVPOL28X3002SN

28"W X 30"H HALF OCTAGON TOP LEFT SURFACE MOUNT PVC GABLE VENT: NON-FUNCTIONAL, W/ 2"W X 1-1/2"P BRICKMOULD FRAME

**FRONT** 

SIDE

LOUVER HEIGHT: 2 7/8" LOUVER QTY: 9