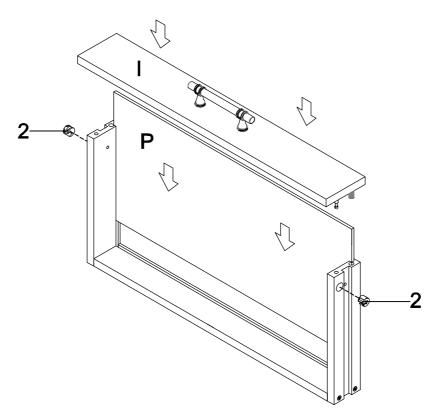

| 10PCS | 17 | FOOT PIN               |            | 4PCS  |
| 8 C | OARSE THREAD SCREWS<br>(7# x 50mm) | (a) Transmission | 4PCS  |    |                        |            |       |
| 9   | BOLT<br>(1/4" x 21mm)              |                  | 8PCS  |    |                        |            |       |
| 10  | SUCTION CUP                        |                  | 4PCS  |    |                        |            |       |

# **ASSEMBLY INSTRUCTIONS** Do not tighten until each step is completed or instructed. 13 12 В -17 12 12 C 17-PAGE 6 OF 23



#### STEP 3





# **ASSEMBLY INSTRUCTIONS** STEP 5 **PAGE 9 OF 23**





#### STEP 7



# **ASSEMBLY INSTRUCTIONS** STEP 8 13 **A**14 STEP 9 Н 2-Р PAGE 11 OF 23

#### **STEP 10**



#### **STEP 11**





PAGE 12 OF 23

<u>STEP 12</u>



#### <u>STEP 13</u>



PAGE 13 OF 23

#### **STEP 14**



#### **STEP 15**



PAGE 14 OF 23

STEP 16 COMPLETE



# STEP 17 3 3 4 5 PAGE 15 OF 23

#### <u>STEP 18</u>



#### <u>STEP 19</u>



PAGE 16 OF 23

#### STEP 20



#### <u>STEP 21</u>



PAGE 17 OF 23







#### <u>STEP 25</u>







#### STEP 27



PAGE 20 OF 23

STEP 28





#### STEP 30



#### STEP 31 COMPLETE





Product Size : 603 X 445 X 800~1162 H (MM)

Product Size: 23.75" X 17.5" X 31.5"~45.75"