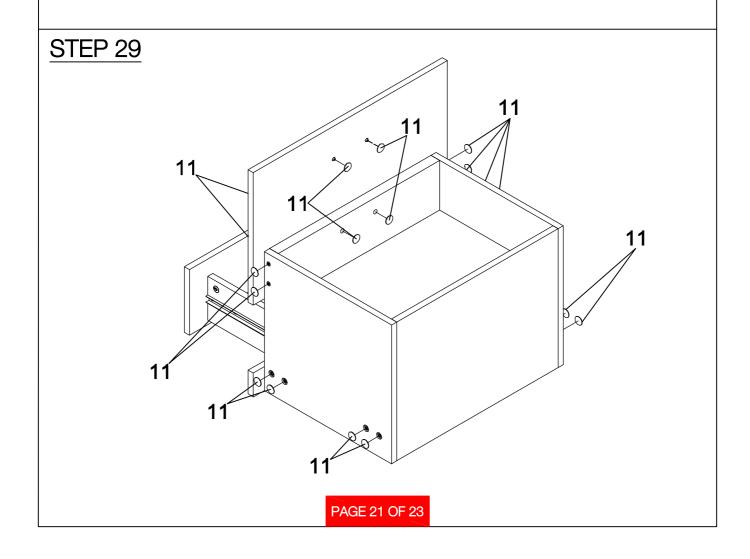

|                  | 4PCS  |    |                        |            |       |

# **ASSEMBLY INSTRUCTIONS** Do not tighten until each step is completed or instructed. 13 12 В -17 12 12 C 17-PAGE 6 OF 23



#### STEP 3





# **ASSEMBLY INSTRUCTIONS** STEP 5 **PAGE 9 OF 23**





#### STEP 7



# **ASSEMBLY INSTRUCTIONS** STEP 8 13 **A**14 STEP 9 Н 2-Р PAGE 11 OF 23

#### **STEP 10**



#### **STEP 11**





PAGE 12 OF 23

<u>STEP 12</u>



#### <u>STEP 13</u>



PAGE 13 OF 23

#### **STEP 14**



#### **STEP 15**



PAGE 14 OF 23

STEP 16 COMPLETE



# STEP 17 3 3 4 5 PAGE 15 OF 23

#### <u>STEP 18</u>



#### <u>STEP 19</u>



PAGE 16 OF 23

#### STEP 20



#### <u>STEP 21</u>



PAGE 17 OF 23







#### <u>STEP 25</u>







#### STEP 27



PAGE 20 OF 23

STEP 28





#### STEP 30



#### STEP 31 COMPLETE





Product Size : 603 X 445 X 800~1162 H (MM)

Product Size: 23.75" X 17.5" X 31.5"~45.75"