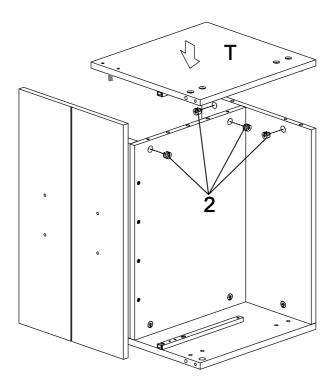

|                  | 8PCS  |    |                        |            |       |
| 10  | SUCTION CUP                        |                  | 4PCS  |    |                        |            |       |

# **ASSEMBLY INSTRUCTIONS** Do not tighten until each step is completed or instructed. 13 12 В -17 12 12 C 17-PAGE 6 OF 23



#### STEP 3





# **ASSEMBLY INSTRUCTIONS** STEP 5 **PAGE 9 OF 23**





#### STEP 7



# **ASSEMBLY INSTRUCTIONS** STEP 8 13 **A**14 STEP 9 Н 2-Р PAGE 11 OF 23

#### **STEP 10**



#### **STEP 11**





PAGE 12 OF 23

<u>STEP 12</u>



#### <u>STEP 13</u>



PAGE 13 OF 23

#### **STEP 14**



#### **STEP 15**



PAGE 14 OF 23

STEP 16 COMPLETE



# STEP 17 3 3 4 5 PAGE 15 OF 23

#### <u>STEP 18</u>



#### <u>STEP 19</u>



PAGE 16 OF 23

#### STEP 20



#### <u>STEP 21</u>



PAGE 17 OF 23







#### <u>STEP 25</u>







#### STEP 27



PAGE 20 OF 23

STEP 28





#### STEP 30



#### STEP 31 COMPLETE





Product Size : 603 X 445 X 800~1162 H (MM)

Product Size: 23.75" X 17.5" X 31.5"~45.75"