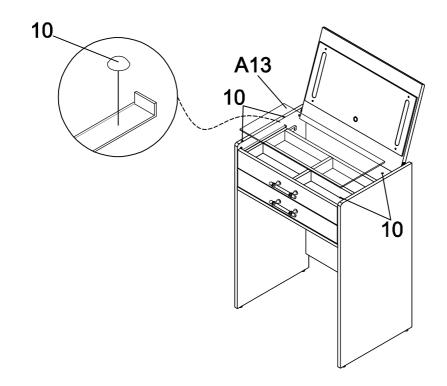

| 4PCS  |
| 8 C | OARSE THREAD SCREWS<br>(7# x 50mm) | (a) Transmission | 4PCS  |    |                        |            |       |
| 9   | BOLT<br>(1/4" x 21mm)              |                  | 8PCS  |    |                        |            |       |
| 10  | SUCTION CUP                        |                  | 4PCS  |    |                        |            |       |

# **ASSEMBLY INSTRUCTIONS** Do not tighten until each step is completed or instructed. 13 12 В -17 12 12 C 17-PAGE 6 OF 23



#### STEP 3





# **ASSEMBLY INSTRUCTIONS** STEP 5 **PAGE 9 OF 23**





#### STEP 7



# **ASSEMBLY INSTRUCTIONS** STEP 8 13 **A**14 STEP 9 Н 2-Р PAGE 11 OF 23

#### **STEP 10**



#### **STEP 11**





PAGE 12 OF 23

<u>STEP 12</u>



#### <u>STEP 13</u>



PAGE 13 OF 23

#### **STEP 14**



#### **STEP 15**



PAGE 14 OF 23

STEP 16 COMPLETE



# STEP 17 3 3 4 5 PAGE 15 OF 23

#### <u>STEP 18</u>



#### <u>STEP 19</u>



PAGE 16 OF 23

#### STEP 20



#### <u>STEP 21</u>



PAGE 17 OF 23







#### <u>STEP 25</u>







#### STEP 27



PAGE 20 OF 23

STEP 28





#### STEP 30



#### STEP 31 COMPLETE





Product Size : 603 X 445 X 800~1162 H (MM)

Product Size: 23.75" X 17.5" X 31.5"~45.75"