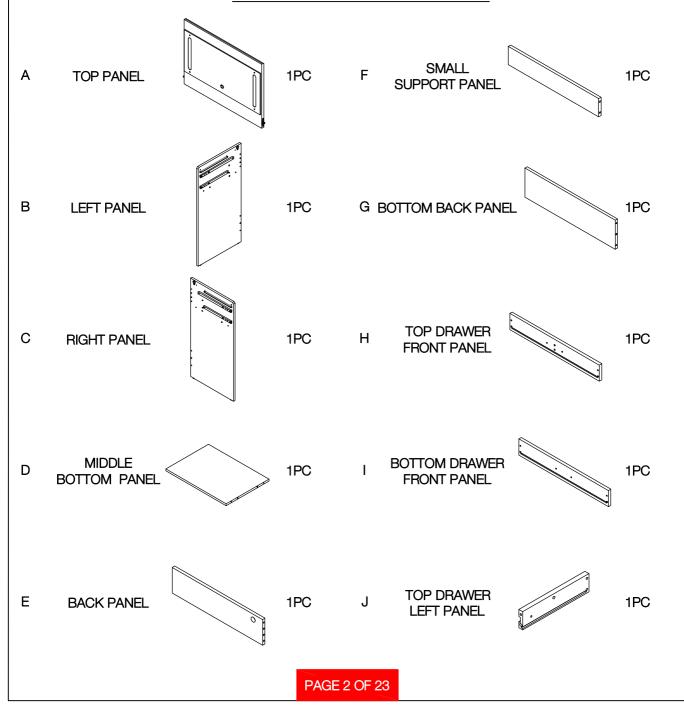

#### PARTS IDENTIFICATION

### ASSEMBLY INSTRUCTIONS PARTS IDENTIFICATION

# ASSEMBLY INSTRUCTIONS PARTS IDENTIFICATION

Z HARDWARE IDENTIFICATION

| 1   | LARGE CAM BOLT<br>(35MM)           | 022              | 28PCS | 11 | STICKER                | 0          | 30PCS |
|-----|------------------------------------|------------------|-------|----|------------------------|------------|-------|
| 2   | LARGE CAM-LOCK<br>(ø15MM)          |                  | 28PCS | 12 | SHELF PIN              | $\bigcirc$ | 4PCS  |
| 3   | WOOD DOWEL<br>(8 x 30mm)           |                  | 40PCS | 13 | GLUE                   |            | 1PC   |
| 4   | LONG SCREW<br>(8 x 38mm)           | <b>BANDANA</b>   | 16PCS | 14 | SCREWDRIVER            |            | 1PC   |
| 5   | SCREW<br>(3.5 x 28mm)              |                  | 4PCS  | 15 | ALLEN WRENCH<br>(4mm)  |            | 1PC   |
| 6   | DRAWER BOLT<br>(5/32" x 12mm)      | •                | 6PCS  | 16 | HEXAGONAL KEY<br>(8mm) | S          | 1PC   |
| 7   | HANDLE BOLT<br>(M4 x 20mm)         |                  | 10PCS | 17 | FOOT PIN               |            | 4PCS  |
| 8 C | OARSE THREAD SCREWS<br>(7# x 50mm) | (a) Transmission | 4PCS  |    |                        |            |       |
| 9   | BOLT<br>(1/4" x 21mm)              |                  | 8PCS  |    |                        |            |       |
| 10  | SUCTION CUP                        |                  | 4PCS  |    |                        |            |       |