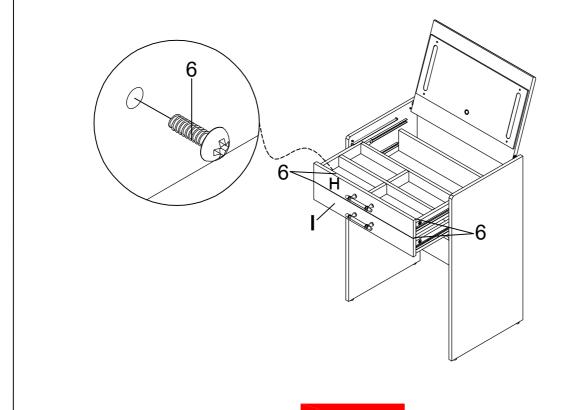

OOT PIN               |            | 4PCS  |
| 8 C | OARSE THREAD SCREWS<br>(7# x 50mm) | (a) Transmission | 4PCS  |    |                        |            |       |
| 9   | BOLT<br>(1/4" x 21mm)              |                  | 8PCS  |    |                        |            |       |
| 10  | SUCTION CUP                        |                  | 4PCS  |    |                        |            |       |

# **ASSEMBLY INSTRUCTIONS** Do not tighten until each step is completed or instructed. 13 12 В -17 12 12 C 17-PAGE 6 OF 23



#### STEP 3





# **ASSEMBLY INSTRUCTIONS** STEP 5 **PAGE 9 OF 23**





#### STEP 7



# **ASSEMBLY INSTRUCTIONS** STEP 8 13 **A**14 STEP 9 Н 2-Р PAGE 11 OF 23

#### **STEP 10**



#### **STEP 11**





PAGE 12 OF 23

<u>STEP 12</u>



#### <u>STEP 13</u>



PAGE 13 OF 23

#### **STEP 14**



#### **STEP 15**



PAGE 14 OF 23

STEP 16 COMPLETE



# STEP 17 3 3 4 5 PAGE 15 OF 23

#### <u>STEP 18</u>



#### <u>STEP 19</u>



PAGE 16 OF 23

#### STEP 20



#### <u>STEP 21</u>



PAGE 17 OF 23







#### <u>STEP 25</u>







#### STEP 27



PAGE 20 OF 23

STEP 28





#### STEP 30



#### STEP 31 COMPLETE





Product Size : 603 X 445 X 800~1162 H (MM)

Product Size: 23.75" X 17.5" X 31.5"~45.75"