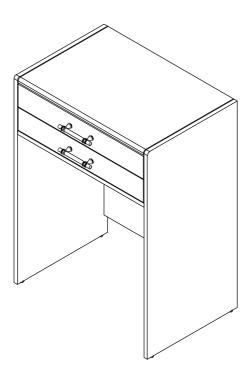

(a) Transmission | 4PCS  |    |                        |            |       |
| 9   | BOLT<br>(1/4" x 21mm)              |                  | 8PCS  |    |                        |            |       |
| 10  | SUCTION CUP                        |                  | 4PCS  |    |                        |            |       |

# **ASSEMBLY INSTRUCTIONS** Do not tighten until each step is completed or instructed. 13 12 В -17 12 12 C 17-PAGE 6 OF 23



#### STEP 3





# **ASSEMBLY INSTRUCTIONS** STEP 5 **PAGE 9 OF 23**





#### STEP 7



# **ASSEMBLY INSTRUCTIONS** STEP 8 13 **A**14 STEP 9 Н 2-Р PAGE 11 OF 23

#### **STEP 10**



#### **STEP 11**





PAGE 12 OF 23

<u>STEP 12</u>



#### <u>STEP 13</u>



PAGE 13 OF 23

#### **STEP 14**



#### **STEP 15**



PAGE 14 OF 23

STEP 16 COMPLETE



# STEP 17 3 3 4 5 PAGE 15 OF 23

#### <u>STEP 18</u>



#### <u>STEP 19</u>



PAGE 16 OF 23

#### STEP 20



#### <u>STEP 21</u>



PAGE 17 OF 23







#### <u>STEP 25</u>







#### STEP 27



PAGE 20 OF 23

STEP 28





#### STEP 30



#### STEP 31 COMPLETE





Product Size : 603 X 445 X 800~1162 H (MM)

Product Size: 23.75" X 17.5" X 31.5"~45.75"