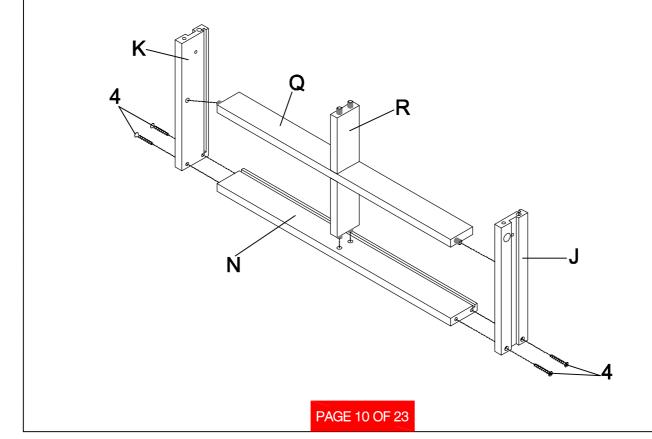

x 12mm)      | •                | 6PCS  | 16 | HEXAGONAL KEY<br>(8mm) | S          | 1PC   |
| 7   | HANDLE BOLT<br>(M4 x 20mm)         |                  | 10PCS | 17 | FOOT PIN               |            | 4PCS  |
| 8 C | OARSE THREAD SCREWS<br>(7# x 50mm) | (a) Transmission | 4PCS  |    |                        |            |       |
| 9   | BOLT<br>(1/4" x 21mm)              |                  | 8PCS  |    |                        |            |       |
| 10  | SUCTION CUP                        |                  | 4PCS  |    |                        |            |       |

# **ASSEMBLY INSTRUCTIONS** Do not tighten until each step is completed or instructed. 13 12 В -17 12 12 C 17-PAGE 6 OF 23



#### STEP 3





# **ASSEMBLY INSTRUCTIONS** STEP 5 **PAGE 9 OF 23**





#### STEP 7



# **ASSEMBLY INSTRUCTIONS** STEP 8 13 **A**14 STEP 9 Н 2-Р PAGE 11 OF 23

#### **STEP 10**



#### **STEP 11**





PAGE 12 OF 23

<u>STEP 12</u>



#### <u>STEP 13</u>



PAGE 13 OF 23

#### **STEP 14**



#### **STEP 15**



PAGE 14 OF 23

STEP 16 COMPLETE



# STEP 17 3 3 4 5 PAGE 15 OF 23

#### <u>STEP 18</u>



#### <u>STEP 19</u>



PAGE 16 OF 23

#### STEP 20



#### <u>STEP 21</u>



PAGE 17 OF 23







#### <u>STEP 25</u>







#### STEP 27



PAGE 20 OF 23

STEP 28





#### STEP 30



#### STEP 31 COMPLETE





Product Size : 603 X 445 X 800~1162 H (MM)

Product Size: 23.75" X 17.5" X 31.5"~45.75"