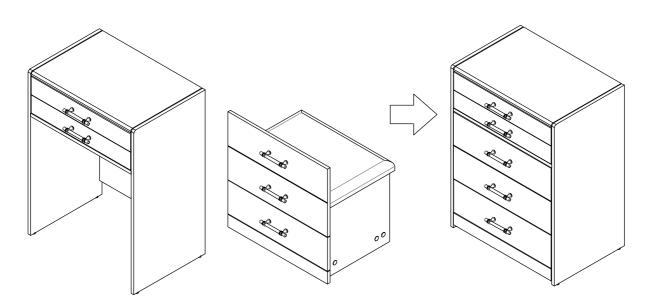

#### STEP 30

#### STEP 31 COMPLETE

Product Size : 603 X 445 X 800~1162 H (MM)

Product Size: 23.75" X 17.5" X 31.5"~45.75"