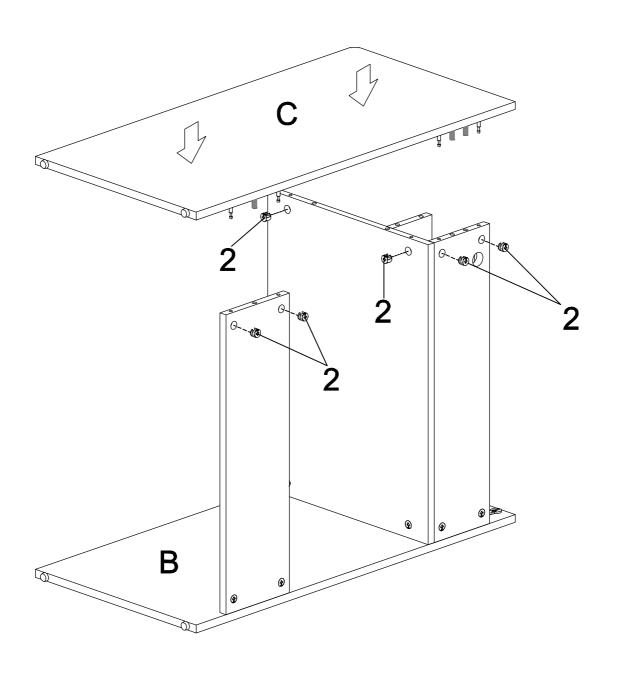

EN WRENCH<br>(4mm)  |            | 1PC   |
| 6   | DRAWER BOLT<br>(5/32" x 12mm)      | •                | 6PCS  | 16 | HEXAGONAL KEY<br>(8mm) | S          | 1PC   |
| 7   | HANDLE BOLT<br>(M4 x 20mm)         |                  | 10PCS | 17 | FOOT PIN               |            | 4PCS  |
| 8 C | OARSE THREAD SCREWS<br>(7# x 50mm) | (a) Transmission | 4PCS  |    |                        |            |       |
| 9   | BOLT<br>(1/4" x 21mm)              |                  | 8PCS  |    |                        |            |       |
| 10  | SUCTION CUP                        |                  | 4PCS  |    |                        |            |       |

# **ASSEMBLY INSTRUCTIONS** Do not tighten until each step is completed or instructed. 13 12 В -17 12 12 C 17-PAGE 6 OF 23



#### STEP 3





# **ASSEMBLY INSTRUCTIONS** STEP 5 **PAGE 9 OF 23**





#### STEP 7



# **ASSEMBLY INSTRUCTIONS** STEP 8 13 **A**14 STEP 9 Н 2-Р PAGE 11 OF 23

#### **STEP 10**



#### **STEP 11**





PAGE 12 OF 23

<u>STEP 12</u>



#### <u>STEP 13</u>



PAGE 13 OF 23

#### **STEP 14**



#### **STEP 15**



PAGE 14 OF 23

STEP 16 COMPLETE



# STEP 17 3 3 4 5 PAGE 15 OF 23

#### <u>STEP 18</u>



#### <u>STEP 19</u>



PAGE 16 OF 23

#### STEP 20



#### <u>STEP 21</u>



PAGE 17 OF 23







#### <u>STEP 25</u>







#### STEP 27



PAGE 20 OF 23

STEP 28





#### STEP 30



#### STEP 31 COMPLETE





Product Size : 603 X 445 X 800~1162 H (MM)

Product Size: 23.75" X 17.5" X 31.5"~45.75"