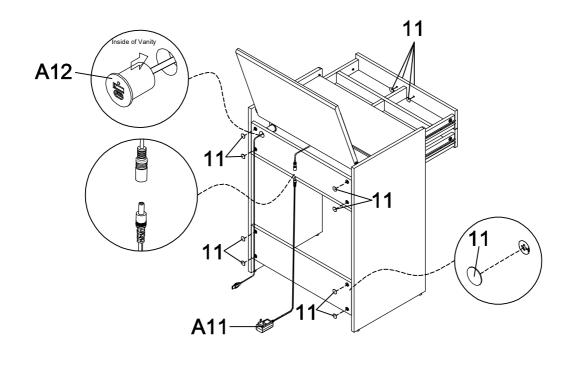

RSE THREAD SCREWS<br>(7# x 50mm) | (a) Transmission | 4PCS  |    |                        |            |       |
| 9   | BOLT<br>(1/4" x 21mm)              |                  | 8PCS  |    |                        |            |       |
| 10  | SUCTION CUP                        |                  | 4PCS  |    |                        |            |       |

# **ASSEMBLY INSTRUCTIONS** Do not tighten until each step is completed or instructed. 13 12 В -17 12 12 C 17-PAGE 6 OF 23



#### STEP 3





# **ASSEMBLY INSTRUCTIONS** STEP 5 **PAGE 9 OF 23**





#### STEP 7



# **ASSEMBLY INSTRUCTIONS** STEP 8 13 **A**14 STEP 9 Н 2-Р PAGE 11 OF 23

#### **STEP 10**



#### **STEP 11**





PAGE 12 OF 23

<u>STEP 12</u>



#### <u>STEP 13</u>



PAGE 13 OF 23

#### **STEP 14**



#### **STEP 15**



PAGE 14 OF 23

STEP 16 COMPLETE



# STEP 17 3 3 4 5 PAGE 15 OF 23

#### <u>STEP 18</u>



#### <u>STEP 19</u>



PAGE 16 OF 23

#### STEP 20



#### <u>STEP 21</u>



PAGE 17 OF 23







#### <u>STEP 25</u>







#### STEP 27



PAGE 20 OF 23

STEP 28





#### STEP 30



#### STEP 31 COMPLETE





Product Size : 603 X 445 X 800~1162 H (MM)

Product Size: 23.75" X 17.5" X 31.5"~45.75"