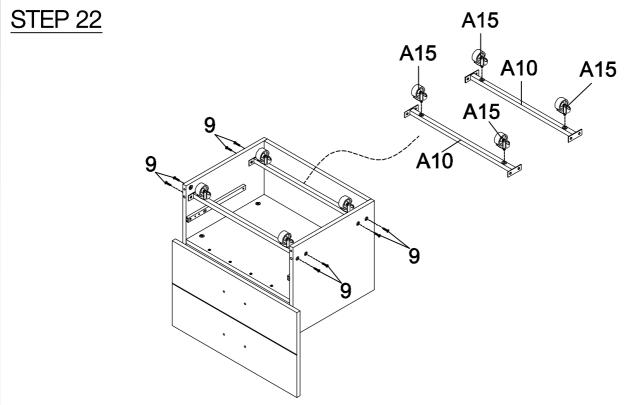

|                        |            |       |
| 10  | SUCTION CUP                        |                  | 4PCS  |    |                        |            |       |

# **ASSEMBLY INSTRUCTIONS** Do not tighten until each step is completed or instructed. 13 12 В -17 12 12 C 17-PAGE 6 OF 23



#### STEP 3





# **ASSEMBLY INSTRUCTIONS** STEP 5 **PAGE 9 OF 23**





#### STEP 7



# **ASSEMBLY INSTRUCTIONS** STEP 8 13 **A**14 STEP 9 Н 2-Р PAGE 11 OF 23

#### **STEP 10**



#### **STEP 11**





PAGE 12 OF 23

<u>STEP 12</u>



#### <u>STEP 13</u>



PAGE 13 OF 23

#### **STEP 14**



#### **STEP 15**



PAGE 14 OF 23

STEP 16 COMPLETE



# STEP 17 3 3 4 5 PAGE 15 OF 23

#### <u>STEP 18</u>



#### <u>STEP 19</u>



PAGE 16 OF 23

#### STEP 20



#### <u>STEP 21</u>



PAGE 17 OF 23







#### <u>STEP 25</u>







#### STEP 27



PAGE 20 OF 23

STEP 28





#### STEP 30



#### STEP 31 COMPLETE





Product Size : 603 X 445 X 800~1162 H (MM)

Product Size: 23.75" X 17.5" X 31.5"~45.75"