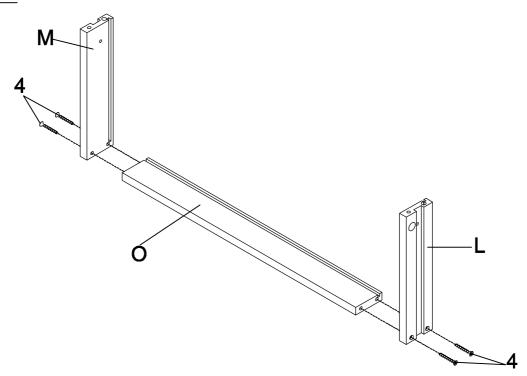

| 7   | HANDLE BOLT<br>(M4 x 20mm)         |                  | 10PCS | 17 | FOOT PIN               |            | 4PCS  |
| 8 C | OARSE THREAD SCREWS<br>(7# x 50mm) | (a) Transmission | 4PCS  |    |                        |            |       |
| 9   | BOLT<br>(1/4" x 21mm)              |                  | 8PCS  |    |                        |            |       |
| 10  | SUCTION CUP                        |                  | 4PCS  |    |                        |            |       |

# **ASSEMBLY INSTRUCTIONS** Do not tighten until each step is completed or instructed. 13 12 В -17 12 12 C 17-PAGE 6 OF 23



#### STEP 3





# **ASSEMBLY INSTRUCTIONS** STEP 5 **PAGE 9 OF 23**





#### STEP 7



# **ASSEMBLY INSTRUCTIONS** STEP 8 13 **A**14 STEP 9 Н 2-Р PAGE 11 OF 23

#### **STEP 10**



#### **STEP 11**





PAGE 12 OF 23

<u>STEP 12</u>



#### <u>STEP 13</u>



PAGE 13 OF 23

#### **STEP 14**



#### **STEP 15**



PAGE 14 OF 23

STEP 16 COMPLETE



# STEP 17 3 3 4 5 PAGE 15 OF 23

#### <u>STEP 18</u>



#### <u>STEP 19</u>



PAGE 16 OF 23

#### STEP 20



#### <u>STEP 21</u>



PAGE 17 OF 23







#### <u>STEP 25</u>







#### STEP 27



PAGE 20 OF 23

STEP 28





#### STEP 30



#### STEP 31 COMPLETE





Product Size : 603 X 445 X 800~1162 H (MM)

Product Size: 23.75" X 17.5" X 31.5"~45.75"