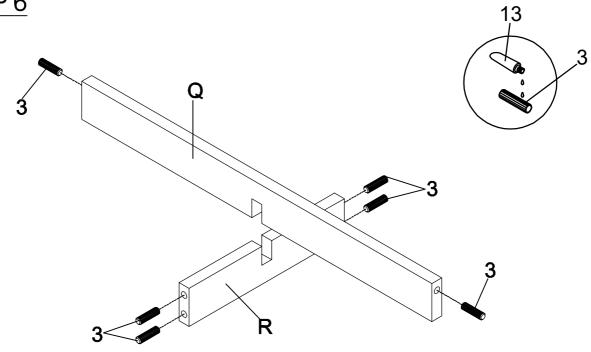

# **ASSEMBLY INSTRUCTIONS** Do not tighten until each step is completed or instructed. 13 12 В -17 12 12 C 17-PAGE 6 OF 23