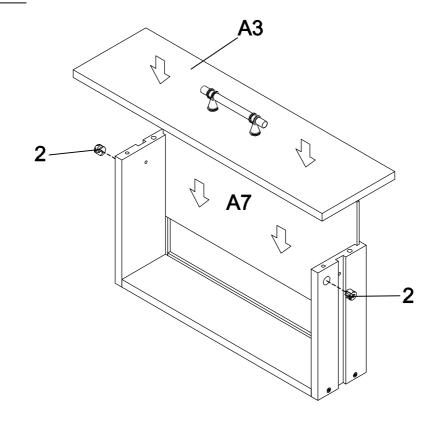

|
| 10  | SUCTION CUP                        |                  | 4PCS  |    |                        |            |       |

# **ASSEMBLY INSTRUCTIONS** Do not tighten until each step is completed or instructed. 13 12 В -17 12 12 C 17-PAGE 6 OF 23



#### STEP 3





# **ASSEMBLY INSTRUCTIONS** STEP 5 **PAGE 9 OF 23**





#### STEP 7



# **ASSEMBLY INSTRUCTIONS** STEP 8 13 **A**14 STEP 9 Н 2-Р PAGE 11 OF 23

#### **STEP 10**



#### **STEP 11**





PAGE 12 OF 23

<u>STEP 12</u>



#### <u>STEP 13</u>



PAGE 13 OF 23

#### **STEP 14**



#### **STEP 15**



PAGE 14 OF 23

STEP 16 COMPLETE



# STEP 17 3 3 4 5 PAGE 15 OF 23

#### <u>STEP 18</u>



#### <u>STEP 19</u>



PAGE 16 OF 23

#### STEP 20



#### <u>STEP 21</u>



PAGE 17 OF 23







#### <u>STEP 25</u>







#### STEP 27



PAGE 20 OF 23

STEP 28





#### STEP 30



#### STEP 31 COMPLETE





Product Size : 603 X 445 X 800~1162 H (MM)

Product Size: 23.75" X 17.5" X 31.5"~45.75"