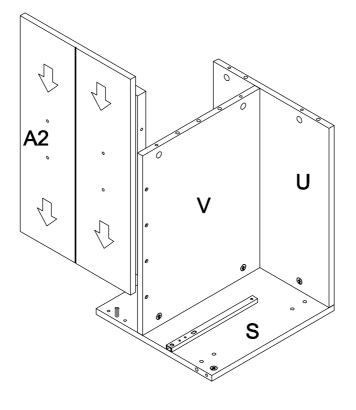

9   | BOLT<br>(1/4" x 21mm)              |                  | 8PCS  |    |                        |            |       |
| 10  | SUCTION CUP                        |                  | 4PCS  |    |                        |            |       |

# **ASSEMBLY INSTRUCTIONS** Do not tighten until each step is completed or instructed. 13 12 В -17 12 12 C 17-PAGE 6 OF 23



#### STEP 3





# **ASSEMBLY INSTRUCTIONS** STEP 5 **PAGE 9 OF 23**





#### STEP 7



# **ASSEMBLY INSTRUCTIONS** STEP 8 13 **A**14 STEP 9 Н 2-Р PAGE 11 OF 23

#### **STEP 10**



#### **STEP 11**





PAGE 12 OF 23

<u>STEP 12</u>



#### <u>STEP 13</u>



PAGE 13 OF 23

#### **STEP 14**



#### **STEP 15**



PAGE 14 OF 23

STEP 16 COMPLETE



# STEP 17 3 3 4 5 PAGE 15 OF 23

#### <u>STEP 18</u>



#### <u>STEP 19</u>



PAGE 16 OF 23

#### STEP 20



#### <u>STEP 21</u>



PAGE 17 OF 23







#### <u>STEP 25</u>







#### STEP 27



PAGE 20 OF 23

STEP 28





#### STEP 30



#### STEP 31 COMPLETE





Product Size : 603 X 445 X 800~1162 H (MM)

Product Size: 23.75" X 17.5" X 31.5"~45.75"