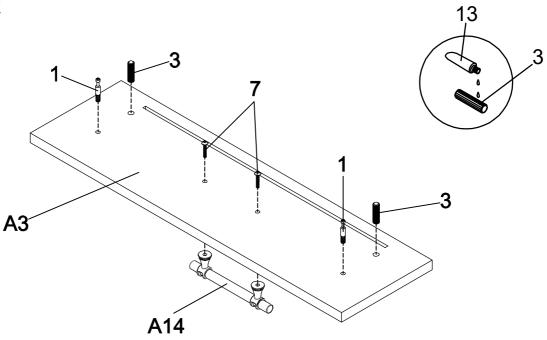

|       |
| 10  | SUCTION CUP                        |                  | 4PCS  |    |                        |            |       |

# **ASSEMBLY INSTRUCTIONS** Do not tighten until each step is completed or instructed. 13 12 В -17 12 12 C 17-PAGE 6 OF 23



#### STEP 3





# **ASSEMBLY INSTRUCTIONS** STEP 5 **PAGE 9 OF 23**





#### STEP 7



# **ASSEMBLY INSTRUCTIONS** STEP 8 13 **A**14 STEP 9 Н 2-Р PAGE 11 OF 23

#### **STEP 10**



#### **STEP 11**





PAGE 12 OF 23

<u>STEP 12</u>



#### <u>STEP 13</u>



PAGE 13 OF 23

#### **STEP 14**



#### **STEP 15**



PAGE 14 OF 23

STEP 16 COMPLETE



# STEP 17 3 3 4 5 PAGE 15 OF 23

#### <u>STEP 18</u>



#### <u>STEP 19</u>



PAGE 16 OF 23

#### STEP 20



#### <u>STEP 21</u>



PAGE 17 OF 23







#### <u>STEP 25</u>







#### STEP 27



PAGE 20 OF 23

STEP 28





#### STEP 30



#### STEP 31 COMPLETE





Product Size : 603 X 445 X 800~1162 H (MM)

Product Size: 23.75" X 17.5" X 31.5"~45.75"