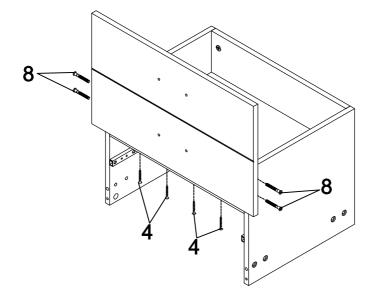

| 8PCS  |    |                        |            |       |
| 10  | SUCTION CUP                        |                  | 4PCS  |    |                        |            |       |

# **ASSEMBLY INSTRUCTIONS** Do not tighten until each step is completed or instructed. 13 12 В -17 12 12 C 17-PAGE 6 OF 23



#### STEP 3





# **ASSEMBLY INSTRUCTIONS** STEP 5 **PAGE 9 OF 23**





#### STEP 7



# **ASSEMBLY INSTRUCTIONS** STEP 8 13 **A**14 STEP 9 Н 2-Р PAGE 11 OF 23

#### **STEP 10**



#### **STEP 11**





PAGE 12 OF 23

<u>STEP 12</u>



#### <u>STEP 13</u>



PAGE 13 OF 23

#### **STEP 14**



#### **STEP 15**



PAGE 14 OF 23

STEP 16 COMPLETE



# STEP 17 3 3 4 5 PAGE 15 OF 23

#### <u>STEP 18</u>



#### <u>STEP 19</u>



PAGE 16 OF 23

#### STEP 20



#### <u>STEP 21</u>



PAGE 17 OF 23







#### <u>STEP 25</u>







#### STEP 27



PAGE 20 OF 23

STEP 28





#### STEP 30



#### STEP 31 COMPLETE





Product Size : 603 X 445 X 800~1162 H (MM)

Product Size: 23.75" X 17.5" X 31.5"~45.75"