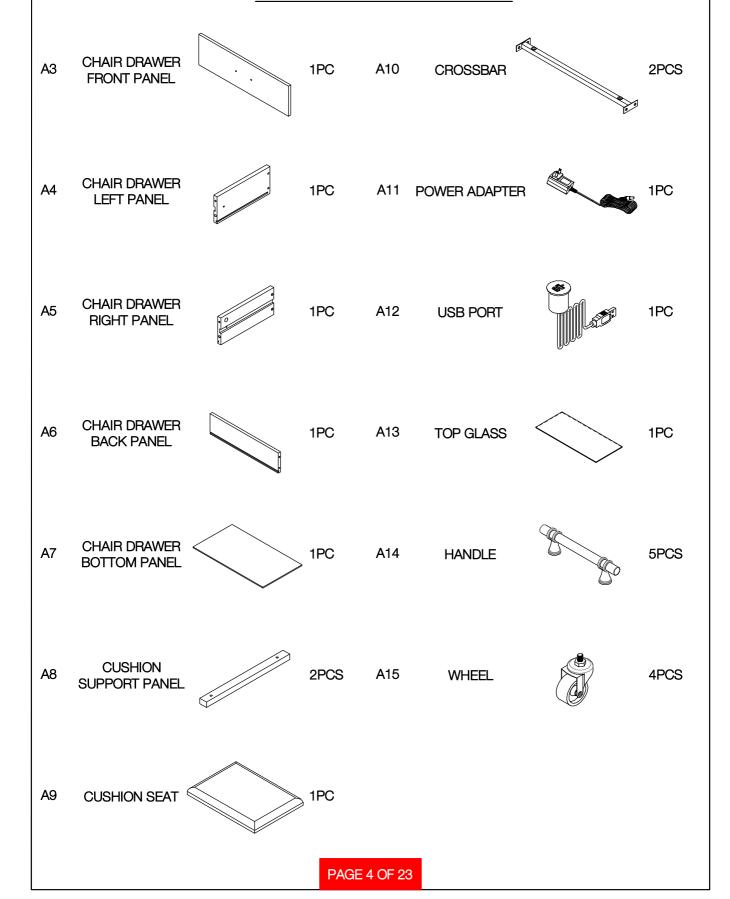

#### PARTS IDENTIFICATION

### ASSEMBLY INSTRUCTIONS PARTS IDENTIFICATION

# ASSEMBLY INSTRUCTIONS PARTS IDENTIFICATION

Z HARDWARE IDENTIFICATION

| 1   | LARGE CAM BOLT<br>(35MM)           | 022              | 28PCS | 11 | STICKER                | 0          | 30PCS |
|-----|------------------------------------|------------------|-------|----|------------------------|------------|-------|
| 2   | LARGE CAM-LOCK<br>(ø15MM)          |                  | 28PCS | 12 | SHELF PIN              | $\bigcirc$ | 4PCS  |
| 3   | WOOD DOWEL<br>(8 x 30mm)           |                  | 40PCS | 13 | GLUE                   |            | 1PC   |
| 4   | LONG SCREW<br>(8 x 38mm)           | <b>BANDANA</b>   | 16PCS | 14 | SCREWDRIVER            |            | 1PC   |
| 5   | SCREW<br>(3.5 x 28mm)              |                  | 4PCS  | 15 | ALLEN WRENCH<br>(4mm)  |            | 1PC   |
| 6   | DRAWER BOLT<br>(5/32" x 12mm)      | •                | 6PCS  | 16 | HEXAGONAL KEY<br>(8mm) | S          | 1PC   |
| 7   | HANDLE BOLT<br>(M4 x 20mm)         |                  | 10PCS | 17 | FOOT PIN               |            | 4PCS  |
| 8 C | OARSE THREAD SCREWS<br>(7# x 50mm) | (a) Transmission | 4PCS  |    |                        |            |       |
| 9   | BOLT<br>(1/4" x 21mm)              |                  | 8PCS  |    |                        |            |       |
| 10  | SUCTION CUP                        |                  | 4PCS  |    |                        |            |       |