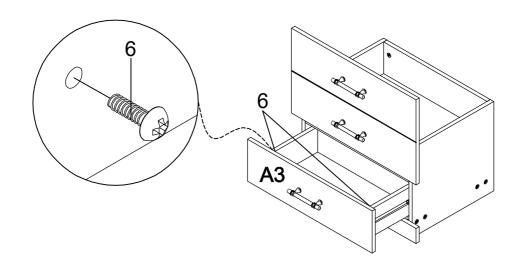

|                  | 4PCS  |    |                        |            |       |

# **ASSEMBLY INSTRUCTIONS** Do not tighten until each step is completed or instructed. 13 12 В -17 12 12 C 17-PAGE 6 OF 23



#### STEP 3





# **ASSEMBLY INSTRUCTIONS** STEP 5 **PAGE 9 OF 23**





#### STEP 7



# **ASSEMBLY INSTRUCTIONS** STEP 8 13 **A**14 STEP 9 Н 2-Р PAGE 11 OF 23

#### **STEP 10**



#### **STEP 11**





PAGE 12 OF 23

<u>STEP 12</u>



#### <u>STEP 13</u>



PAGE 13 OF 23

#### **STEP 14**



#### **STEP 15**



PAGE 14 OF 23

STEP 16 COMPLETE



# STEP 17 3 3 4 5 PAGE 15 OF 23

#### <u>STEP 18</u>



#### <u>STEP 19</u>



PAGE 16 OF 23

#### STEP 20



#### <u>STEP 21</u>



PAGE 17 OF 23







#### <u>STEP 25</u>







#### STEP 27



PAGE 20 OF 23

STEP 28





#### STEP 30



#### STEP 31 COMPLETE





Product Size : 603 X 445 X 800~1162 H (MM)

Product Size: 23.75" X 17.5" X 31.5"~45.75"