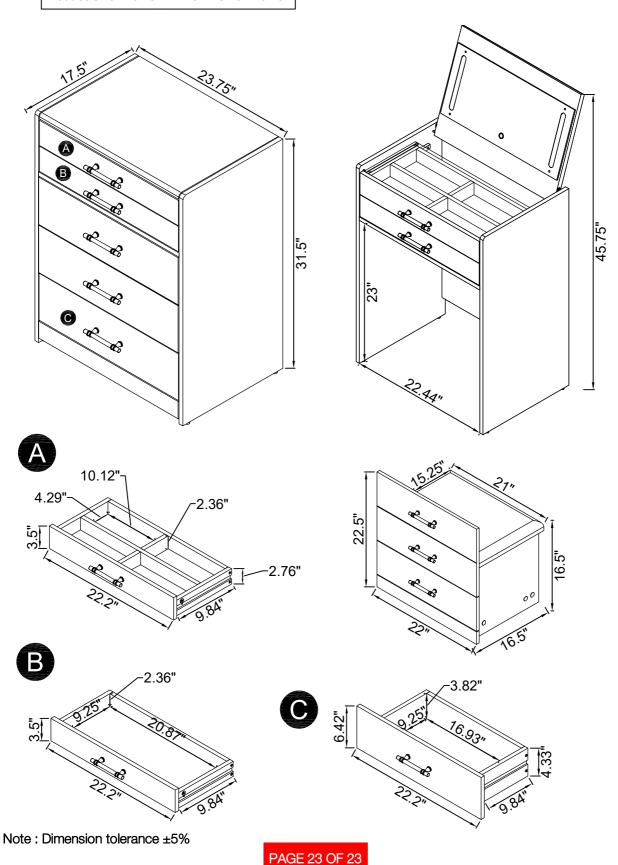

#### STEP 31 COMPLETE

Product Size : 603 X 445 X 800~1162 H (MM)

Product Size: 23.75" X 17.5" X 31.5"~45.75"