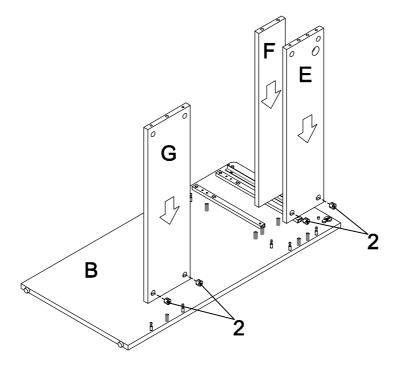

4PCS  | 15 | ALLEN WRENCH<br>(4mm)  |            | 1PC   |
| 6   | DRAWER BOLT<br>(5/32" x 12mm)      | •                | 6PCS  | 16 | HEXAGONAL KEY<br>(8mm) | S          | 1PC   |
| 7   | HANDLE BOLT<br>(M4 x 20mm)         |                  | 10PCS | 17 | FOOT PIN               |            | 4PCS  |
| 8 C | OARSE THREAD SCREWS<br>(7# x 50mm) | (a) Transmission | 4PCS  |    |                        |            |       |
| 9   | BOLT<br>(1/4" x 21mm)              |                  | 8PCS  |    |                        |            |       |
| 10  | SUCTION CUP                        |                  | 4PCS  |    |                        |            |       |

# **ASSEMBLY INSTRUCTIONS** Do not tighten until each step is completed or instructed. 13 12 В -17 12 12 C 17-PAGE 6 OF 23



#### STEP 3





# **ASSEMBLY INSTRUCTIONS** STEP 5 **PAGE 9 OF 23**





#### STEP 7



# **ASSEMBLY INSTRUCTIONS** STEP 8 13 **A**14 STEP 9 Н 2-Р PAGE 11 OF 23

#### **STEP 10**



#### **STEP 11**





PAGE 12 OF 23

<u>STEP 12</u>



#### <u>STEP 13</u>



PAGE 13 OF 23

#### **STEP 14**



#### **STEP 15**



PAGE 14 OF 23

STEP 16 COMPLETE



# STEP 17 3 3 4 5 PAGE 15 OF 23

#### <u>STEP 18</u>



#### <u>STEP 19</u>



PAGE 16 OF 23

#### STEP 20



#### <u>STEP 21</u>



PAGE 17 OF 23







#### <u>STEP 25</u>







#### STEP 27



PAGE 20 OF 23

STEP 28





#### STEP 30



#### STEP 31 COMPLETE





Product Size : 603 X 445 X 800~1162 H (MM)

Product Size: 23.75" X 17.5" X 31.5"~45.75"