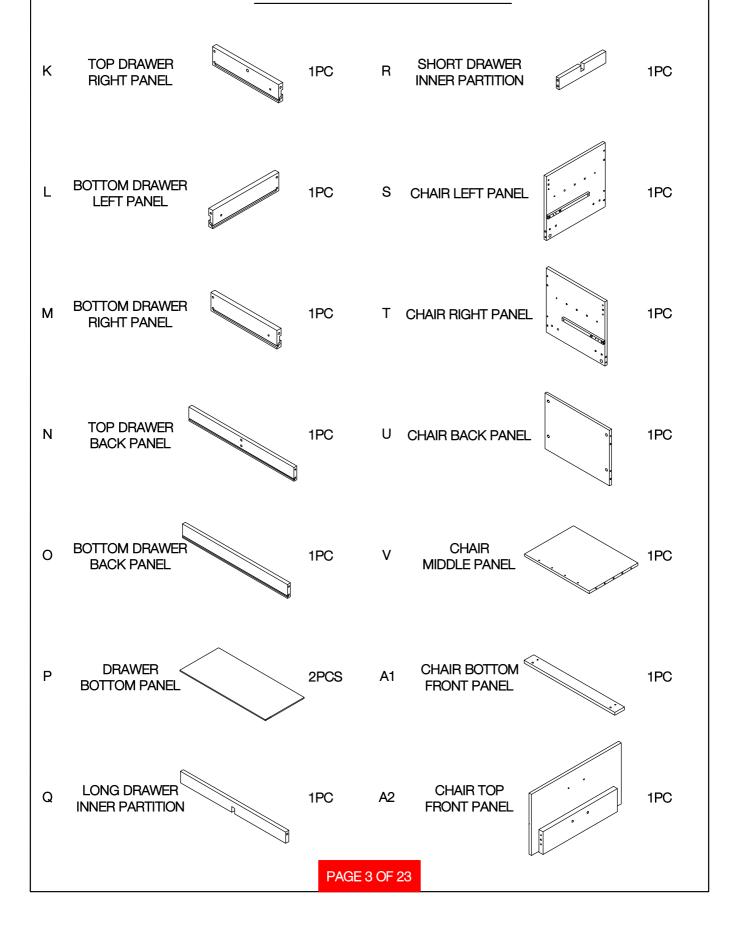

#### PARTS IDENTIFICATION

### ASSEMBLY INSTRUCTIONS PARTS IDENTIFICATION

# ASSEMBLY INSTRUCTIONS PARTS IDENTIFICATION

Z HARDWARE IDENTIFICATION

| 1   | LARGE CAM BOLT<br>(35MM)           | 022              | 28PCS | 11 | STICKER                | 0          | 30PCS |
|-----|------------------------------------|------------------|-------|----|------------------------|------------|-------|
| 2   | LARGE CAM-LOCK<br>(ø15MM)          |                  | 28PCS | 12 | SHELF PIN              | $\bigcirc$ | 4PCS  |
| 3   | WOOD DOWEL<br>(8 x 30mm)           |                  | 40PCS | 13 | GLUE                   |            | 1PC   |
| 4   | LONG SCREW<br>(8 x 38mm)           | <b>BANDANA</b>   | 16PCS | 14 | SCREWDRIVER            |            | 1PC   |
| 5   | SCREW<br>(3.5 x 28mm)              |                  | 4PCS  | 15 | ALLEN WRENCH<br>(4mm)  |            | 1PC   |
| 6   | DRAWER BOLT<br>(5/32" x 12mm)      | •                | 6PCS  | 16 | HEXAGONAL KEY<br>(8mm) | S          | 1PC   |
| 7   | HANDLE BOLT<br>(M4 x 20mm)         |                  | 10PCS | 17 | FOOT PIN               |            | 4PCS  |
| 8 C | OARSE THREAD SCREWS<br>(7# x 50mm) | (a) Transmission | 4PCS  |    |                        |            |       |
| 9   | BOLT<br>(1/4" x 21mm)              |                  | 8PCS  |    |                        |            |       |
| 10  | SUCTION CUP                        |                  | 4PCS  |    |                        |            |       |