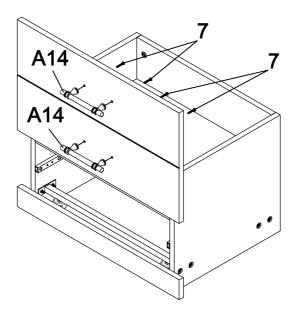

|            |       |
| 10  | SUCTION CUP                        |                  | 4PCS  |    |                        |            |       |

# **ASSEMBLY INSTRUCTIONS** Do not tighten until each step is completed or instructed. 13 12 В -17 12 12 C 17-PAGE 6 OF 23



#### STEP 3





# **ASSEMBLY INSTRUCTIONS** STEP 5 **PAGE 9 OF 23**





#### STEP 7



# **ASSEMBLY INSTRUCTIONS** STEP 8 13 **A**14 STEP 9 Н 2-Р PAGE 11 OF 23

#### **STEP 10**



#### **STEP 11**





PAGE 12 OF 23

<u>STEP 12</u>



#### <u>STEP 13</u>



PAGE 13 OF 23

#### **STEP 14**



#### **STEP 15**



PAGE 14 OF 23

STEP 16 COMPLETE



# STEP 17 3 3 4 5 PAGE 15 OF 23

#### <u>STEP 18</u>



#### <u>STEP 19</u>



PAGE 16 OF 23

#### STEP 20



#### <u>STEP 21</u>



PAGE 17 OF 23







#### <u>STEP 25</u>







#### STEP 27



PAGE 20 OF 23

STEP 28





#### STEP 30



#### STEP 31 COMPLETE





Product Size : 603 X 445 X 800~1162 H (MM)

Product Size: 23.75" X 17.5" X 31.5"~45.75"