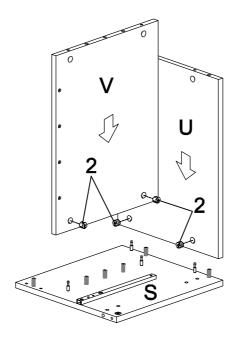

|       |
| 9   | BOLT<br>(1/4" x 21mm)              |                  | 8PCS  |    |                        |            |       |
| 10  | SUCTION CUP                        |                  | 4PCS  |    |                        |            |       |

# **ASSEMBLY INSTRUCTIONS** Do not tighten until each step is completed or instructed. 13 12 В -17 12 12 C 17-PAGE 6 OF 23



#### STEP 3





# **ASSEMBLY INSTRUCTIONS** STEP 5 **PAGE 9 OF 23**





#### STEP 7



# **ASSEMBLY INSTRUCTIONS** STEP 8 13 **A**14 STEP 9 Н 2-Р PAGE 11 OF 23

#### **STEP 10**



#### **STEP 11**





PAGE 12 OF 23

<u>STEP 12</u>



#### <u>STEP 13</u>



PAGE 13 OF 23

#### **STEP 14**



#### **STEP 15**



PAGE 14 OF 23

STEP 16 COMPLETE



# STEP 17 3 3 4 5 PAGE 15 OF 23

#### <u>STEP 18</u>



#### <u>STEP 19</u>



PAGE 16 OF 23

#### STEP 20



#### <u>STEP 21</u>



PAGE 17 OF 23







#### <u>STEP 25</u>







#### STEP 27



PAGE 20 OF 23

STEP 28





#### STEP 30



#### STEP 31 COMPLETE





Product Size : 603 X 445 X 800~1162 H (MM)

Product Size: 23.75" X 17.5" X 31.5"~45.75"