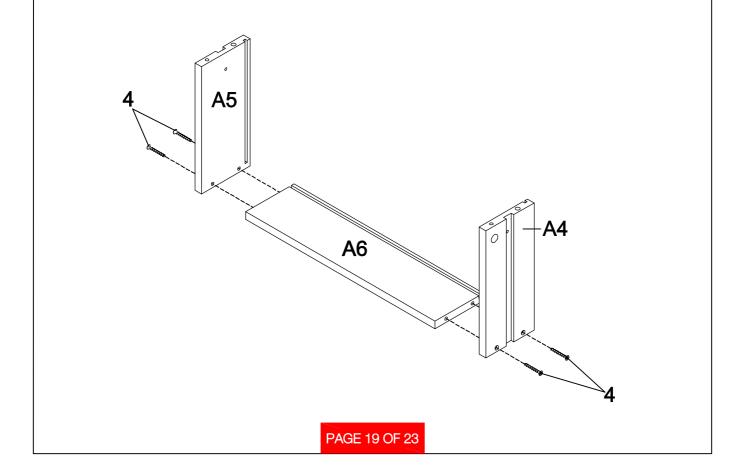

|            |       |
| 10  | SUCTION CUP                        |                  | 4PCS  |    |                        |            |       |

# **ASSEMBLY INSTRUCTIONS** Do not tighten until each step is completed or instructed. 13 12 В -17 12 12 C 17-PAGE 6 OF 23



#### STEP 3





# **ASSEMBLY INSTRUCTIONS** STEP 5 **PAGE 9 OF 23**





#### STEP 7



# **ASSEMBLY INSTRUCTIONS** STEP 8 13 **A**14 STEP 9 Н 2-Р PAGE 11 OF 23

#### **STEP 10**



#### **STEP 11**





PAGE 12 OF 23

<u>STEP 12</u>



#### <u>STEP 13</u>



PAGE 13 OF 23

#### **STEP 14**



#### **STEP 15**



PAGE 14 OF 23

STEP 16 COMPLETE



# STEP 17 3 3 4 5 PAGE 15 OF 23

#### <u>STEP 18</u>



#### <u>STEP 19</u>



PAGE 16 OF 23

#### STEP 20



#### <u>STEP 21</u>



PAGE 17 OF 23







#### <u>STEP 25</u>







#### STEP 27



PAGE 20 OF 23

STEP 28





#### STEP 30



#### STEP 31 COMPLETE





Product Size : 603 X 445 X 800~1162 H (MM)

Product Size: 23.75" X 17.5" X 31.5"~45.75"