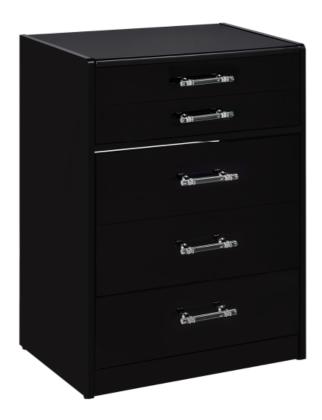

VANITY SET

PAGE 1 OF 23

#### **ASSEMBLY TIPS:**

- 1. Remove hardware from box and sort by size.
- 2. Please check to see that all hardware and parts are present prior to start of assembly.
- 3. Please follow attached instructions in the same sequence as numbered to assure fast & easy assembly.



#### **WARNING!**

- 1. Don't attempt to repair or modify parts that are broken or defective. Please contact the store immediately.
- 2. This product is for home use only and not intended for commercial establishments.



ASSEMBLY TIME 99 MINUTES

#### PARTS IDENTIFICATION



### ASSEMBLY INSTRUCTIONS PARTS IDENTIFICATION



# ASSEMBLY INSTRUCTIONS PARTS IDENTIFICATION



Z HARDWARE IDENTIFICATION

| 1   | LARGE CAM BOLT<br>(35MM)           | 022              | 28PCS | 11 | STICKER