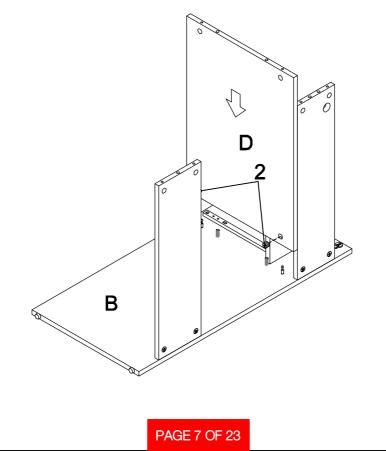

LLEN WRENCH<br>(4mm)  |            | 1PC   |
| 6   | DRAWER BOLT<br>(5/32" x 12mm)      | •                | 6PCS  | 16 | HEXAGONAL KEY<br>(8mm) | S          | 1PC   |
| 7   | HANDLE BOLT<br>(M4 x 20mm)         |                  | 10PCS | 17 | FOOT PIN               |            | 4PCS  |
| 8 C | OARSE THREAD SCREWS<br>(7# x 50mm) | (a) Transmission | 4PCS  |    |                        |            |       |
| 9   | BOLT<br>(1/4" x 21mm)              |                  | 8PCS  |    |                        |            |       |
| 10  | SUCTION CUP                        |                  | 4PCS  |    |                        |            |       |

# **ASSEMBLY INSTRUCTIONS** Do not tighten until each step is completed or instructed. 13 12 В -17 12 12 C 17-PAGE 6 OF 23



#### STEP 3





# **ASSEMBLY INSTRUCTIONS** STEP 5 **PAGE 9 OF 23**





#### STEP 7



# **ASSEMBLY INSTRUCTIONS** STEP 8 13 **A**14 STEP 9 Н 2-Р PAGE 11 OF 23

#### **STEP 10**



#### **STEP 11**





PAGE 12 OF 23

<u>STEP 12</u>



#### <u>STEP 13</u>



PAGE 13 OF 23

#### **STEP 14**



#### **STEP 15**



PAGE 14 OF 23

STEP 16 COMPLETE



# STEP 17 3 3 4 5 PAGE 15 OF 23

#### <u>STEP 18</u>



#### <u>STEP 19</u>



PAGE 16 OF 23

#### STEP 20



#### <u>STEP 21</u>



PAGE 17 OF 23







#### <u>STEP 25</u>







#### STEP 27



PAGE 20 OF 23

STEP 28





#### STEP 30



#### STEP 31 COMPLETE





Product Size : 603 X 445 X 800~1162 H (MM)

Product Size: 23.75" X 17.5" X 31.5"~45.75"