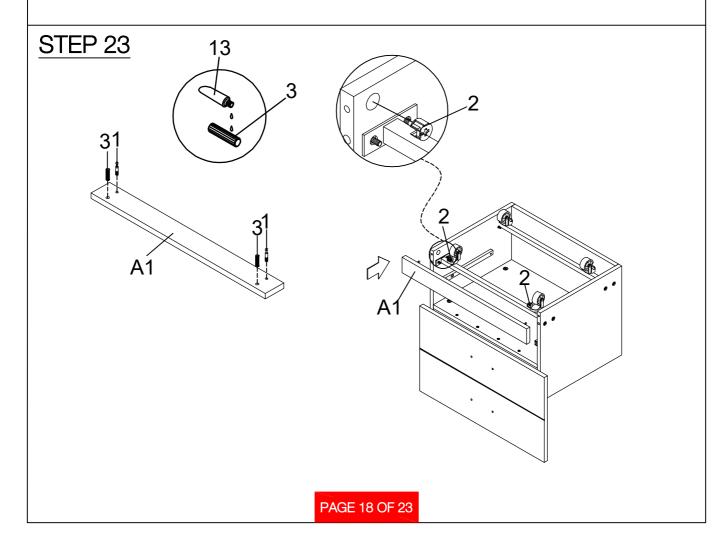

|                        |            |       |
| 10  | SUCTION CUP                        |                  | 4PCS  |    |                        |            |       |

# **ASSEMBLY INSTRUCTIONS** Do not tighten until each step is completed or instructed. 13 12 В -17 12 12 C 17-PAGE 6 OF 23



#### STEP 3





# **ASSEMBLY INSTRUCTIONS** STEP 5 **PAGE 9 OF 23**





#### STEP 7



# **ASSEMBLY INSTRUCTIONS** STEP 8 13 **A**14 STEP 9 Н 2-Р PAGE 11 OF 23

#### **STEP 10**



#### **STEP 11**





PAGE 12 OF 23

<u>STEP 12</u>



#### <u>STEP 13</u>



PAGE 13 OF 23

#### **STEP 14**



#### **STEP 15**



PAGE 14 OF 23

STEP 16 COMPLETE



# STEP 17 3 3 4 5 PAGE 15 OF 23

#### <u>STEP 18</u>



#### <u>STEP 19</u>



PAGE 16 OF 23

#### STEP 20



#### <u>STEP 21</u>



PAGE 17 OF 23







#### <u>STEP 25</u>







#### STEP 27



PAGE 20 OF 23

STEP 28





#### STEP 30



#### STEP 31 COMPLETE





Product Size : 603 X 445 X 800~1162 H (MM)

Product Size: 23.75" X 17.5" X 31.5"~45.75"