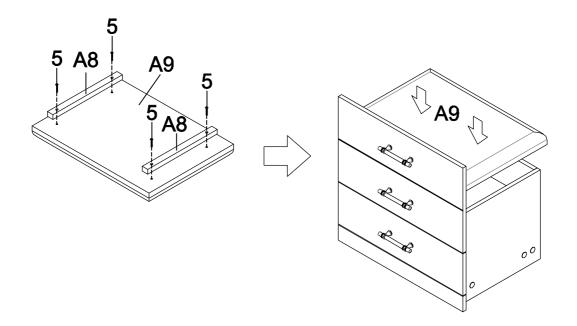

|                  | 4PCS  |    |                        |            |       |

# **ASSEMBLY INSTRUCTIONS** Do not tighten until each step is completed or instructed. 13 12 В -17 12 12 C 17-PAGE 6 OF 23



#### STEP 3





# **ASSEMBLY INSTRUCTIONS** STEP 5 **PAGE 9 OF 23**





#### STEP 7



# **ASSEMBLY INSTRUCTIONS** STEP 8 13 **A**14 STEP 9 Н 2-Р PAGE 11 OF 23

#### **STEP 10**



#### **STEP 11**





PAGE 12 OF 23

<u>STEP 12</u>



#### <u>STEP 13</u>



PAGE 13 OF 23

#### **STEP 14**



#### **STEP 15**



PAGE 14 OF 23

STEP 16 COMPLETE



# STEP 17 3 3 4 5 PAGE 15 OF 23

#### <u>STEP 18</u>



#### <u>STEP 19</u>



PAGE 16 OF 23

#### STEP 20



#### <u>STEP 21</u>



PAGE 17 OF 23







#### <u>STEP 25</u>







#### STEP 27



PAGE 20 OF 23

STEP 28





#### STEP 30



#### STEP 31 COMPLETE





Product Size : 603 X 445 X 800~1162 H (MM)

Product Size: 23.75" X 17.5" X 31.5"~45.75"