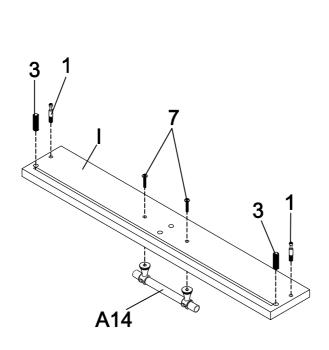

br>(M4 x 20mm)         |                  | 10PCS | 17 | FOOT PIN               |            | 4PCS  |
| 8 C | OARSE THREAD SCREWS<br>(7# x 50mm) | (a) Transmission | 4PCS  |    |                        |            |       |
| 9   | BOLT<br>(1/4" x 21mm)              |                  | 8PCS  |    |                        |            |       |
| 10  | SUCTION CUP                        |                  | 4PCS  |    |                        |            |       |

# **ASSEMBLY INSTRUCTIONS** Do not tighten until each step is completed or instructed. 13 12 В -17 12 12 C 17-PAGE 6 OF 23



#### STEP 3





# **ASSEMBLY INSTRUCTIONS** STEP 5 **PAGE 9 OF 23**





#### STEP 7



# **ASSEMBLY INSTRUCTIONS** STEP 8 13 **A**14 STEP 9 Н 2-Р PAGE 11 OF 23

#### **STEP 10**



#### **STEP 11**





PAGE 12 OF 23

<u>STEP 12</u>



#### <u>STEP 13</u>



PAGE 13 OF 23

#### **STEP 14**



#### **STEP 15**



PAGE 14 OF 23

STEP 16 COMPLETE



# STEP 17 3 3 4 5 PAGE 15 OF 23

#### <u>STEP 18</u>



#### <u>STEP 19</u>



PAGE 16 OF 23

#### STEP 20



#### <u>STEP 21</u>



PAGE 17 OF 23







#### <u>STEP 25</u>







#### STEP 27



PAGE 20 OF 23

STEP 28





#### STEP 30



#### STEP 31 COMPLETE





Product Size : 603 X 445 X 800~1162 H (MM)

Product Size: 23.75" X 17.5" X 31.5"~45.75"