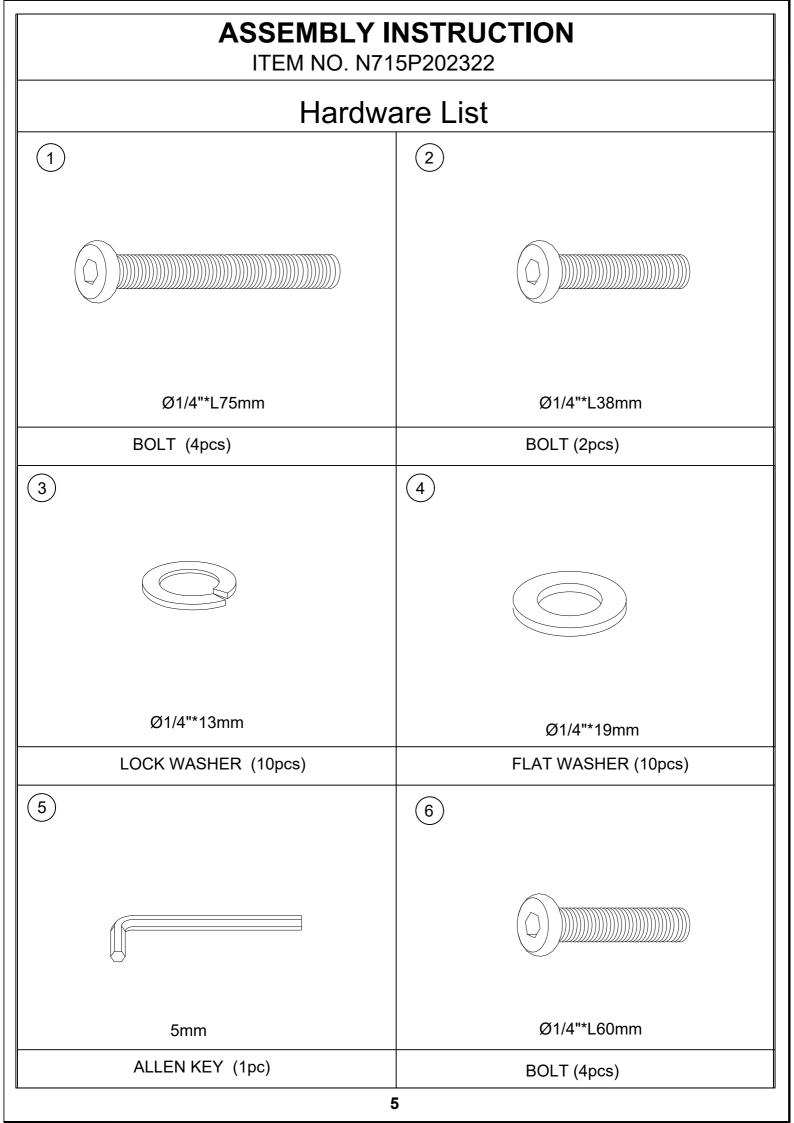

2. Kindly follow the assembly instructions step by step.

3. Do not tighten all screws and bolts until the table is fully assembled.

4. Unscrew the protective plastique supports from the metal insert of the table legs before assembly.