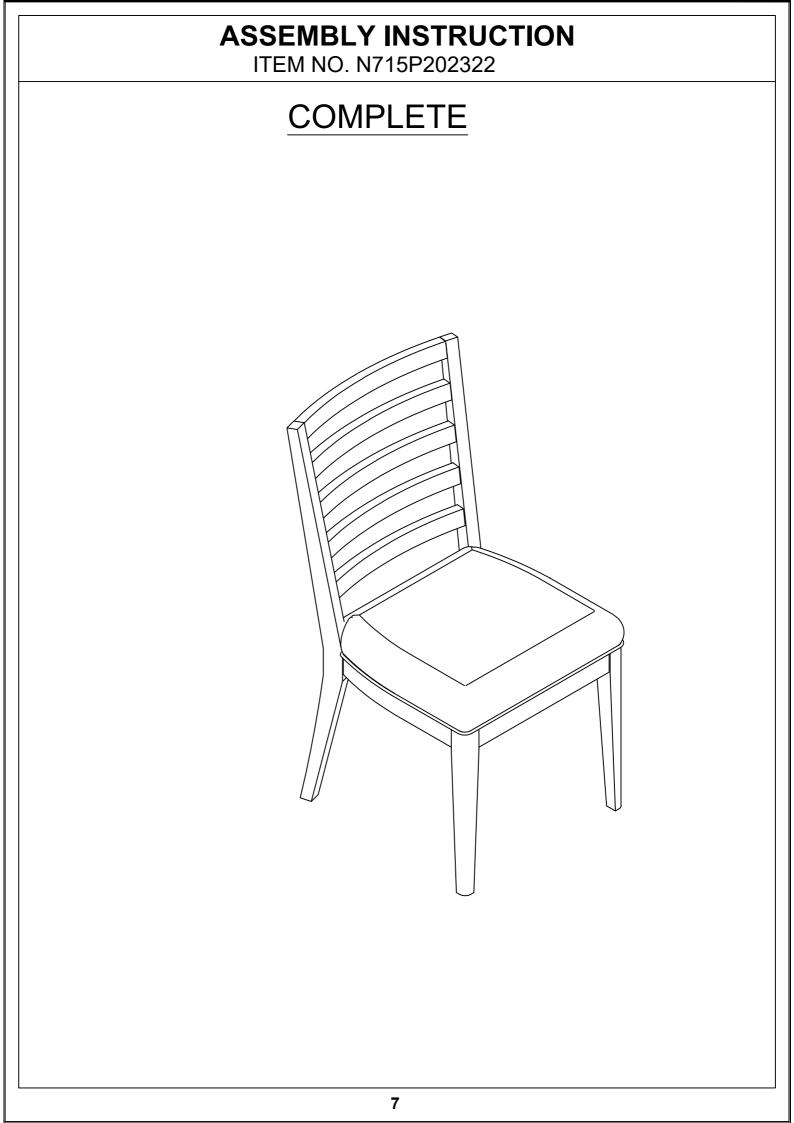

## ASSEMBLY INSTRUCTION ITEM NO. N715P202322

Please read these instructions fully before starting assembly:

1. Place all wooden parts on a clean and smooth surface such as a rug or carpet to avoid scratching the parts.

2. Kindly follow the assembly instructions step by step.

3. Do not tighten all screws and bolts until the table is fully assembled.

4. Unscrew the protective plastique supports from the metal insert of the table legs before assembly.

5. Parts of the assembly will be easier with 2 people.

Care and maintenance:

Only clean using a damp cloth and mild detergent, do no use bleach or abrasive cleaners