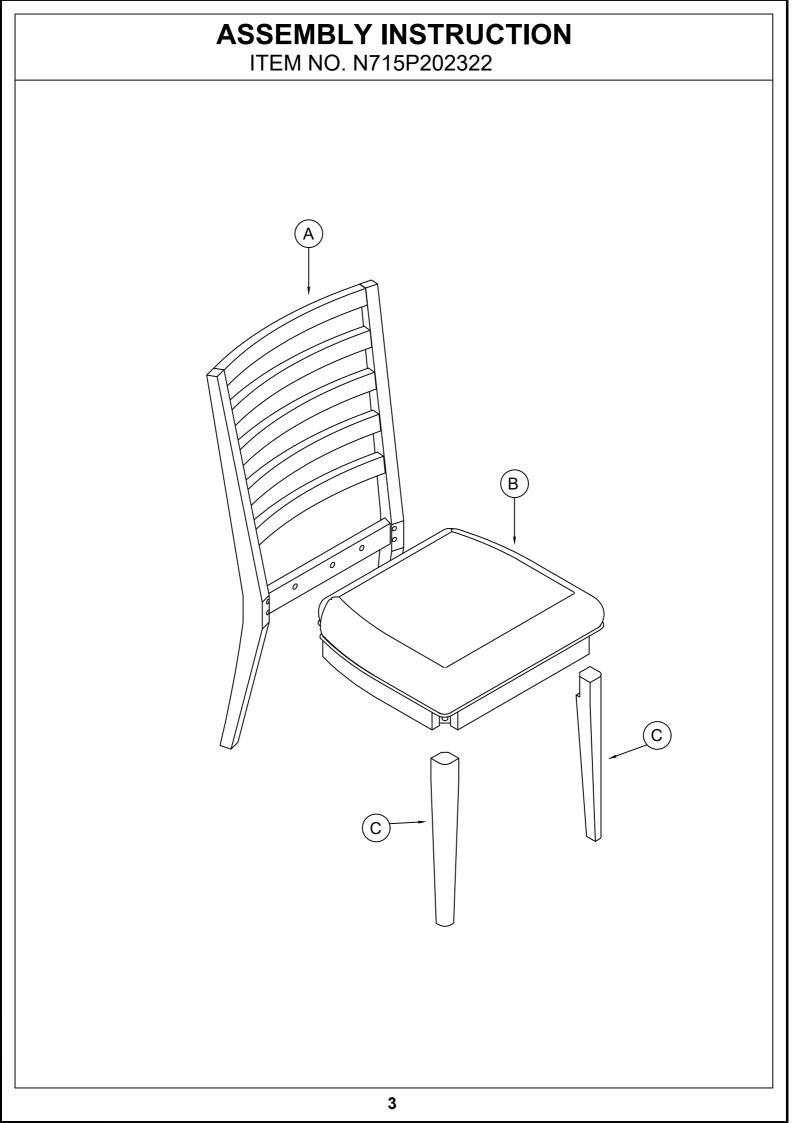

2. Kindly follow the assembly instructions step by step.

3. Do not tighten all screws and bolts until the table is fully assembled.

4. Unscrew the protective plastique supports from the metal insert of the table legs before assembly.