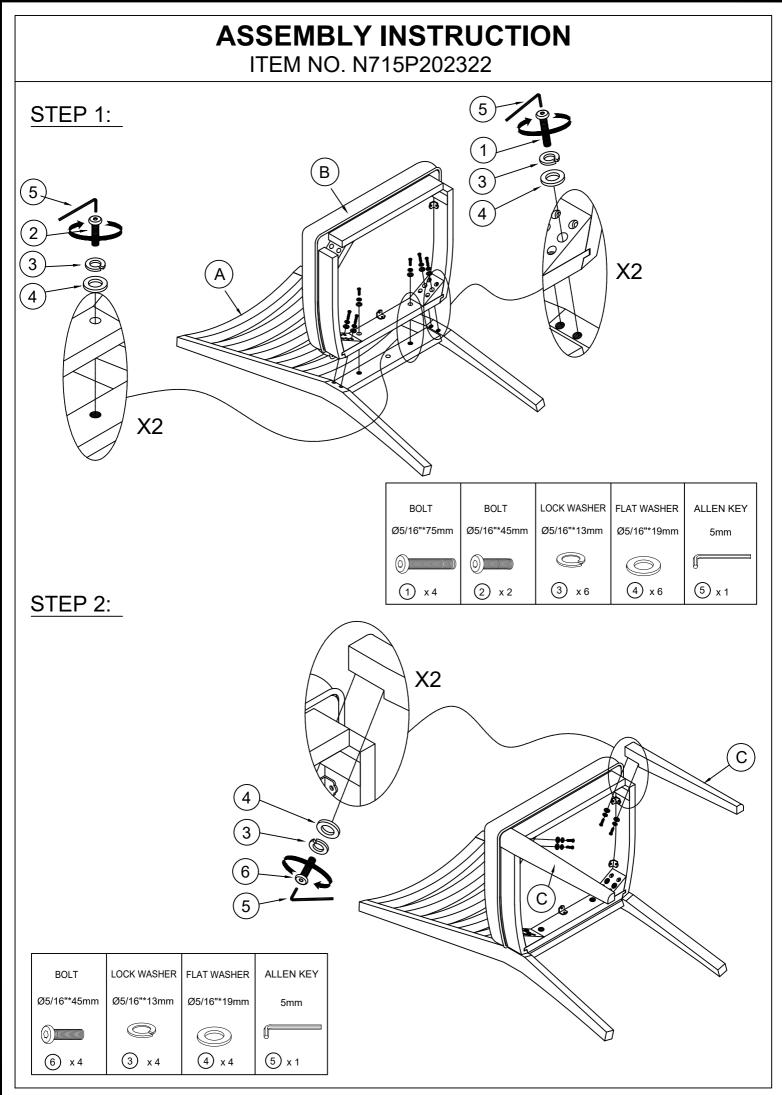

## ASSEMBLY INSTRUCTION ITEM NO. N715P202322

Please read these instructions fully before starting assembly:

1. Place all wooden parts on a clean and smooth surface such as a rug or carpet to avoid scratching the parts.

2. Kindly follow the assembly instructions step by step.

3. Do not tighten all screws and bolts until the table is fully assembled.

4. Unscrew the protective plastique supports from the metal insert of the table legs before assembly.

5. Parts of the assembly will be easier with 2 people.

Care and maintenance:

Only clean using a damp cloth and mild detergent, do no use bleach or abrasive cleaners