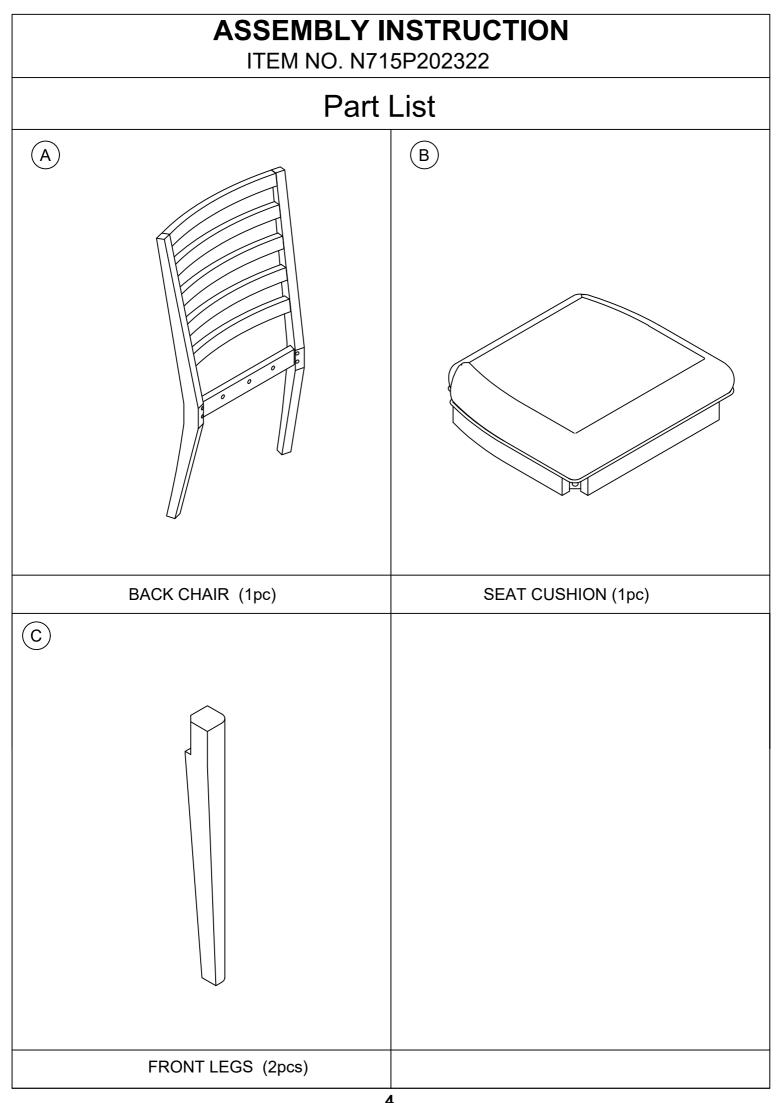

## ASSEMBLY INSTRUCTION ITEM NO. N715P202322

Please read these instructions fully before starting assembly:

1. Place all wooden parts on a clean and smooth surface such as a rug or carpet to avoid scratching the parts.