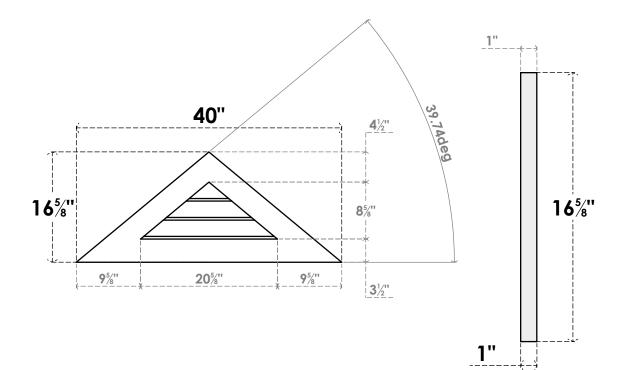

## GVPTR40X1701SN

40"W X 16-5/8"H TRIANGLE SURFACE MOUNT PVC GABLE VENT 10/12 PITCH: NON-FUNCTIONAL, W/ 3-1/2"W X 1"P STANDARD FRAME

**FRONT** 

SIDE

LOUVER HEIGHT: 2 7/8" LOUVER QTY: 3

1. INSTALLATION TO BE COMPLETED IN ACCORDANCE WITH MANUFACTURER'S SPECIFICATIONS. 2. DRAWING MAY NOT BE TO SCALE