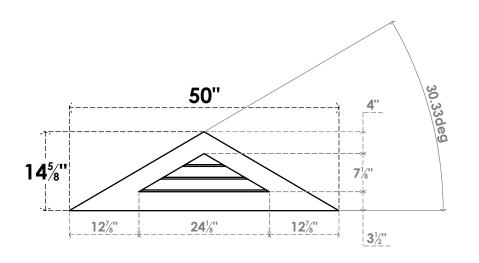

## GVPTR50X1501SN

50"W X 14-5/8"H TRIANGLE SURFACE MOUNT PVC GABLE VENT 7/12 PITCH: NON-FUNCTIONAL, W/ 3-1/2"W X 1"P STANDARD FRAME

**FRONT** 

SIDE

LOUVER HEIGHT: 2 3/8" LOUVER QTY: 3

1. INSTALLATION TO BE COMPLETED IN ACCORDANCE WITH MANUFACTURER'S SPECIFICATIONS. 2. DRAWING MAY NOT BE TO SCALE