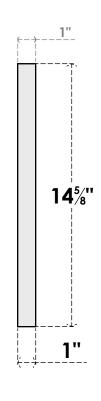

## GVPTR50X1501SN

50"W X 14-5/8"H TRIANGLE SURFACE MOUNT PVC GABLE VENT 7/12 PITCH: NON-FUNCTIONAL, W/ 3-1/2"W X 1"P STANDARD FRAME

**FRONT** 

SIDE

LOUVER HEIGHT: 2 3/8" LOUVER QTY: 3

1. INSTALLATION TO BE COMPLETED IN ACCORDANCE WITH MANUFACTURER'S SPECIFICATIONS. 2. DRAWING MAY NOT BE TO SCALE