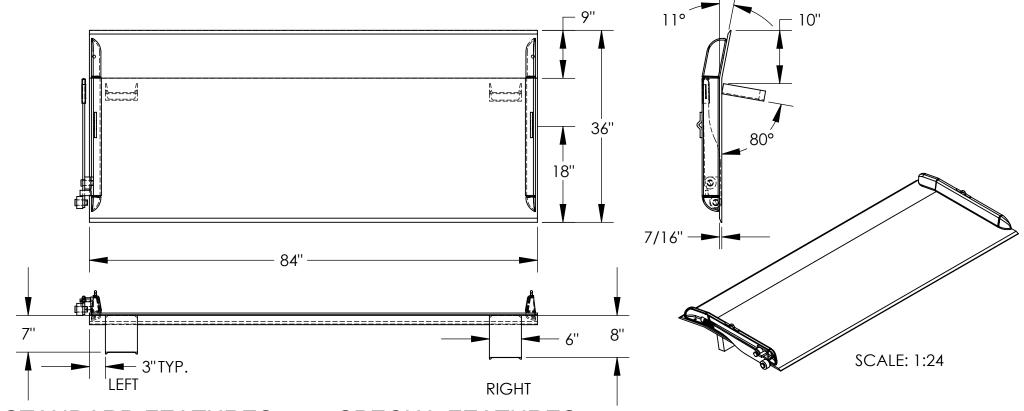

## STANDARD FEATURES

MODEL NUMBER: TS-20-8436 CAPACITY: 20,000 LBS

OVERALL WIDTH: 84" OVERALL LENGTH: 36"

**DOCKPLATE THICKNESS: 7/16"** 

LEVER LIFT IS STANDARD LOCKING LEGS ARE 6" WIDE

RIGHT LEG LENGTH IS 8"

LEFT LEG LENGTH IS 7"

CROWN IS 11° & 9" FROM EDGE

HEIGHT DIFFERENCE: 5"

## \*OPTIONAL SPECIAL FEATURES

OPTIONAL 2 PINS (10-112-001) & 2 CHAINS (1/4" CHAIN, 1,200 LBS 36" LONG, W/HOOK) \*AVAILABLE AT AN ADDITIONAL COST