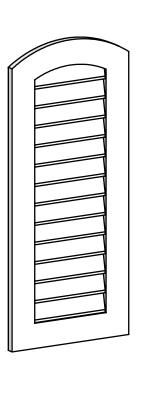

## GVPAR18X4201SN

18"W X 42"H ARCH TOP SURFACE MOUNT PVC GABLE VENT: NON-FUNCTIONAL, W/ 3-1/2"W X 1"P STANDARD FRAME

**FRONT** 

SIDE

LOUVER HEIGHT: 2 3/4"

LOUVER QTY: 13

EKENA MILLWORK 2300 WEST MAIN ST. CLARKSVILLE, TX 75426 TOLL FREE: 866-607-0453 WWW.EKENAMILLWORK.COM