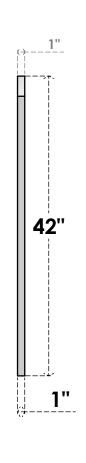

## GVPAR18X4201SN

18"W X 42"H ARCH TOP SURFACE MOUNT PVC GABLE VENT: NON-FUNCTIONAL, W/ 3-1/2"W X 1"P STANDARD FRAME

**FRONT** 

SIDE

LOUVER HEIGHT: 2 3/4"

LOUVER QTY: 13

EKENA MILLWORK 2300 WEST MAIN ST. CLARKSVILLE, TX 75426 TOLL FREE: 866-607-0453 WWW.EKENAMILLWORK.COM