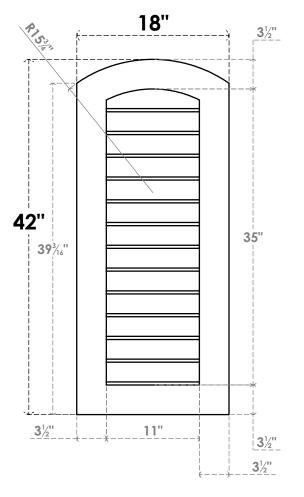

## GVPAR18X4201SN

18"W X 42"H ARCH TOP SURFACE MOUNT PVC GABLE VENT: NON-FUNCTIONAL, W/ 3-1/2"W X 1"P STANDARD FRAME

**FRONT** 

SIDE

LOUVER HEIGHT: 2 3/4"

LOUVER QTY: 13

EKENA MILLWORK 2300 WEST MAIN ST. CLARKSVILLE, TX 75426 TOLL FREE: 866-607-0453 WWW.EKENAMILLWORK.COM