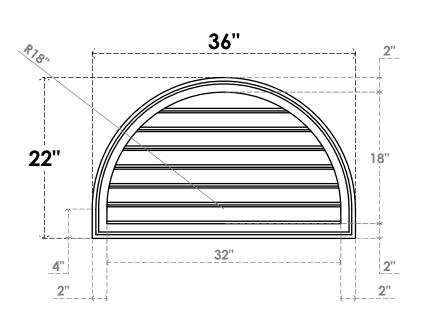

## GVPRT36X2202SF

36"W X 22"H ROUND TOP SURFACE MOUNT PVC GABLE VENT: FUNCTIONAL, W/ 2"W X 1-1/2"P **BRICKMOULD FRAME** 

**VENTING AREA: 41.66 SQ IN** 

LOUVER HEIGHT: 2 5/8"

LOUVER QTY: 7

**FRONT** 

SIDE

1. INSTALLATION TO BE COMPLETED IN ACCORDANCE WITH MANUFACTURER'S SPECIFICATIONS. 2. DRAWING MAY NOT BE TO SCALE