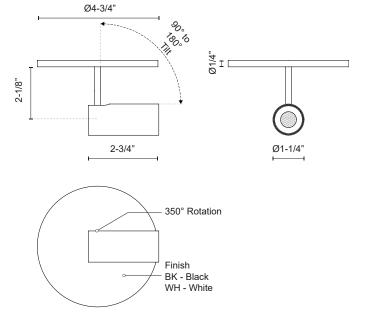

## **SPECIFICATION DETAILS**

 $\ensuremath{^{\star}}$  For custom options, consult factory for details.

| Fixture Dimensions   | D4-3/8" x H4-1/4"                                          |
|----------------------|------------------------------------------------------------|
| Light Source         | LED with DC Driver                                         |
| Wattage              | 7W                                                         |
| Total Lumens         | 510lm                                                      |
| Delivered Lumens     | 274lm                                                      |
| Voltage              | 120V                                                       |
| Color Temperature    | 3000K                                                      |
| CRI (Ra)             | 90CRI                                                      |
| Optional Color Temps | 2700K - 5000K Available, Minimum Order Quantities<br>Apply |
| LED Rated Life       | 50,000 hours                                               |
| Diffuser Details     | Clear Acrylic TIR Lens                                     |
| Dimming              | 100% - 10%, TRIAC or ELV Dimmer (Not Included)             |
| Location             | Dry                                                        |
| Warranty             | 5 Years                                                    |
| Mounting Style       | All Orientation; Ceiling and Wall;                         |
| ,                    |                                                            |
| CEC Title 24 JA8     | Yes, JA8-19                                                |