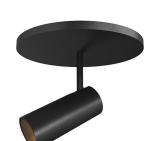

## **SEMI FLUSH**

Black

White

## **DESCRIPTION**

Recessed within the minute barrel of the quintessential adjustable lamp is a spot light assembly applied across the X line. By utilizing slim AC LED boards the canopy scale is reduced to a fundamental trim plate and minimizes the visual footprint of the functional fixtures. Available in two petite cylindrical sizes and a single or multi-light configuration.