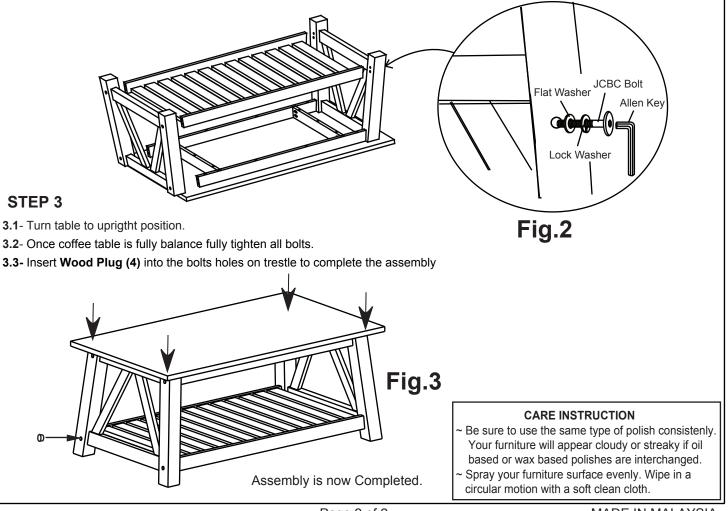

#### STEP 2

2.1-Insert the Fixed Shelf into the Trestle Base by inserting the wood dowel on Fixed Shelf into the pre-drilled holes on the Trestle Base.
 2.2-Attach Fixed Shelf and Trestle Base using Flat Washer(3),Lock Washer(2),JCBC Bolt(1) and tighten using Allen Key(5).