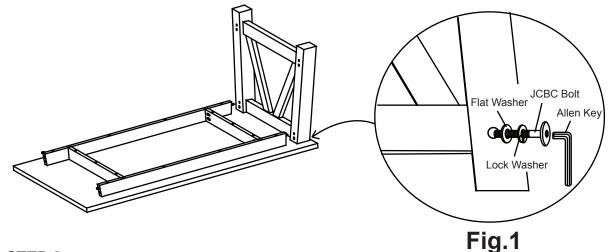

#### ASSEMBLY : STEP 1

- 1.1-Turn the Table Top upside down on a protective surface such as carpet or other soft material.
- 1.2-Attach the Trestle Base to Table Top by inserting the wood dowel on table top the pre-drilled holes on the Trestle Base.
- 1.3-Attach Trestle Base to Table Top Flat Washer(3),Lock Washer(2),JCBC Bolt(1) and tighten using Allen Key(5).

#### STEP 2

2.1-Insert the Fixed Shelf into the Trestle Base by inserting the wood dowel on Fixed Shelf into the pre-drilled holes on the Trestle Base.
 2.2-Attach Fixed Shelf and Trestle Base using Flat Washer(3),Lock Washer(2),JCBC Bolt(1) and tighten using Allen Key(5).