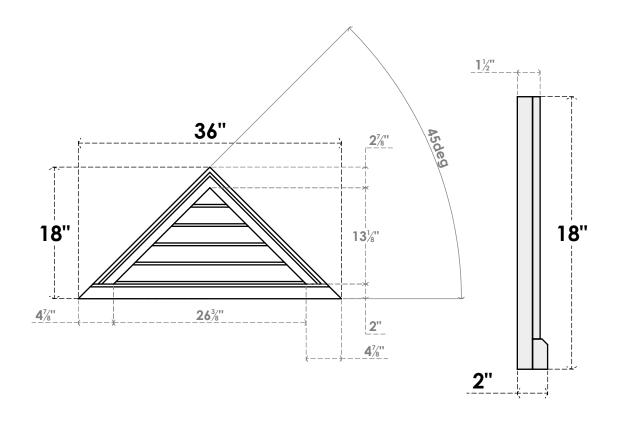

## GVPTR36X1803SN

36"W X 18"H TRIANGLE SURFACE MOUNT PVC GABLE VENT 12/12 PITCH: NON-FUNCTIONAL, W/ 2"W X 2"P BRICKMOULD SILL FRAME

**FRONT** 

SIDE

LOUVER HEIGHT: 2 5/8"

LOUVER QTY: 5

1. INSTALLATION TO BE COMPLETED IN ACCORDANCE WITH MANUFACTURER'S SPECIFICATIONS. 2. DRAWING MAY NOT BE TO SCALE