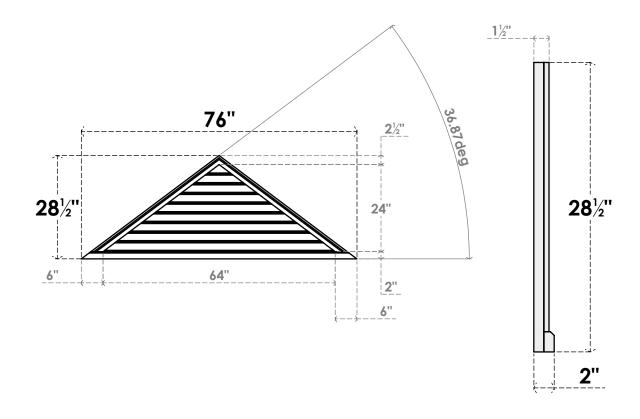

## GVPTR76X2903SF

76"W X 28-1/2"H TRIANGLE SURFACE MOUNT PVC GABLE VENT 9/12 PITCH: FUNCTIONAL, W/ 2"W X 2"P BRICKMOULD SILL FRAME

**VENTING AREA: 64 SQ IN** LOUVER HEIGHT: 2 5/8"

LOUVER QTY: 9

**FRONT** 

SIDE

1. INSTALLATION TO BE COMPLETED IN ACCORDANCE WITH MANUFACTURER'S SPECIFICATIONS. 2. DRAWING MAY NOT BE TO SCALE

3. THIS DRAWING IS INTENDED FOR DESIGN AND PLANNING PURPOSES ONLY.

4. ALL INFORMATION CONTAINED HEREIN WAS CURRENT AT THE TIME OF DEVELOPMENT BUT MUST BE REVIEWED AND APPROVED BY THE PRODUCT MANUFACTURER TO BE CONSIDERED ACCURATE.