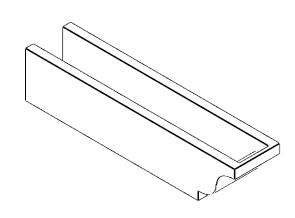

6"W X 6"H X 28"L TIMBERTHANE ROUGH CEDAR NEWPORT FAUX WOOD OPEN RAFTER TAIL, 6"L END, PRIMED TAN

## **ISOMETRIC**

GENERATED DATE: 03/02/2023

**EKENA MILLWORK** 2300 WEST MAIN ST. CLARKSVILLE, TX 75426 TOLL FREE: 866-607-0453 WWW.EKENAMILLWORK.COM

1. INSTALLATION TO BE COMPLETED IN ACCORDANCE WITH MANUFACTURER'S SPECIFICATIONS.
2. DRAWING MAY NOT BE TO SCALE
3. THIS DRAWING IS INTENDED FOR DESIGN AND PLANNING PURPOSES ONLY.
4. ALL INFORMATION CONTAINED HEREIN WAS CURRENT AT THE TIME OF DEVELOPMENT BUT MUST BE REVIEWED AND APPROVED BY THE PRODUCT MANUFACTURER TO BE CONSIDERED ACCURATE.