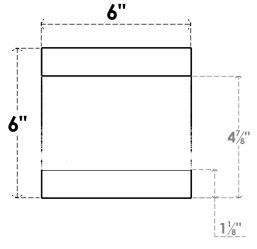

6"W X 6"H X 28"L TIMBERTHANE ROUGH CEDAR NEWPORT FAUX WOOD OPEN RAFTER TAIL, 6"L END, PRIMED TAN

## **FRONT PROFILE**