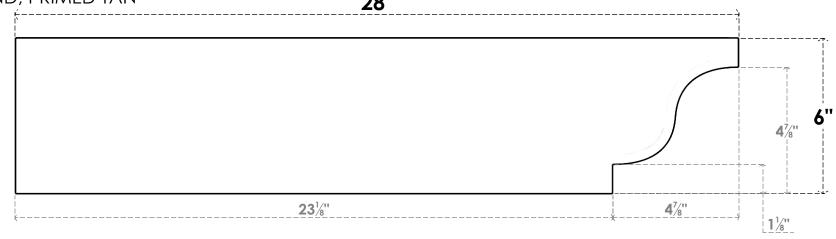

6"W X 6"H X 28"L TIMBERTHANE ROUGH CEDAR NEWPORT FAUX WOOD OPEN RAFTER TAIL, 6"L END, PRIMED TAN

## **SIDE PROFILE**