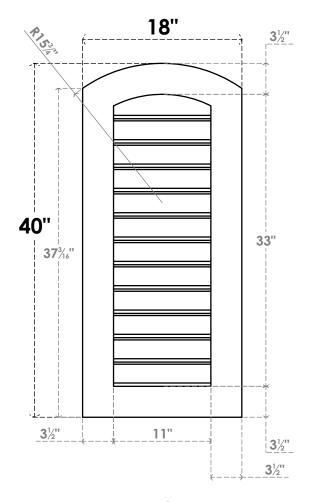

## GVPAR18X4001SF

18"W X 40"H ARCH TOP SURFACE MOUNT PVC GABLE VENT: FUNCTIONAL, W/ 3-1/2"W X 1"P STANDARD FRAME

**FRONT** 

SIDE

**VENTING AREA: 30.25 SQ IN** 

LOUVER HEIGHT: 2 3/4"

LOUVER QTY: 12

EKENA MILLWORK 2300 WEST MAIN ST. CLARKSVILLE, TX 75426 TOLL FREE: 866-607-0453 WWW.EKENAMILLWORK.COM