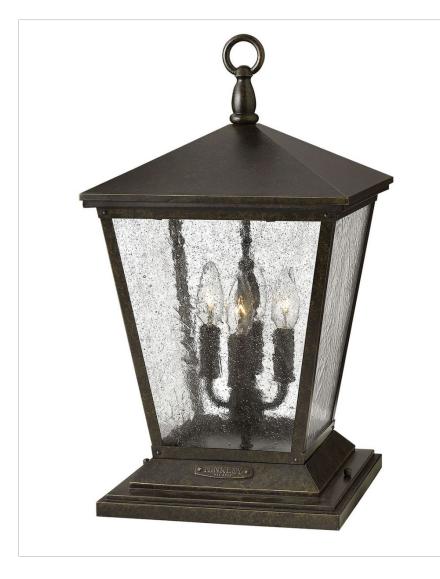

## 1437RB-LV

## LARGE PIER MOUNT LANTERN

Trellis is a traditional European hanging wall lantern design in an Aged Zinc finish with clear glass or Regency Bronze with clear seedy glass. The large scroll arm detail, cast loop finial and true rivet detail create a refined elegance.

| DETAILS   |                |
|-----------|----------------|
| FINISH:   | Regency Bronze |
| MATERIAL: | Aluminum       |
| GLASS:    | Clear Seedy    |

| DIMENSIONS |         |
|------------|---------|
| WIDTH:     | 11"     |
| HEIGHT:    | 19.8"   |
| WEIGHT:    | 10 lbs. |