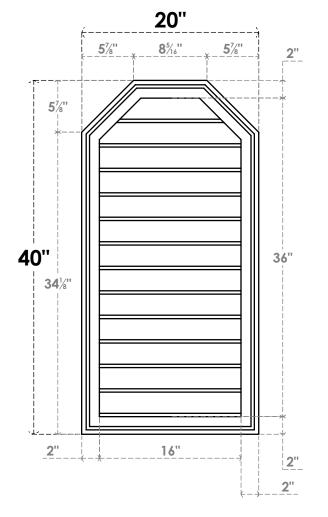

## GVPOT20X4002SN

20"W X 40"H OCTAGONAL TOP SURFACE MOUNT PVC GABLE VENT: NON-FUNCTIONAL, W/ 2"W X 1-1/2"P BRICKMOULD FRAME

LOUVER HEIGHT: 2 3/4"

LOUVER QTY: 13

**FRONT** 

SIDE

EKENA MILLWORK 2300 WEST MAIN ST. CLARKSVILLE, TX 75426 TOLL FREE: 866-607-0453 WWW.EKENAMILLWORK.COM