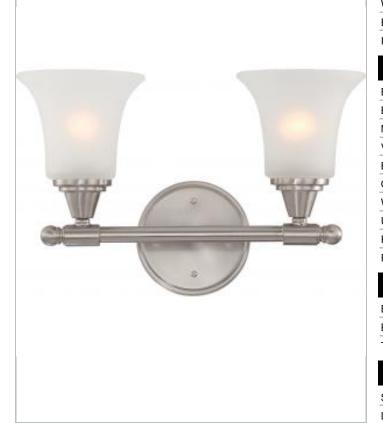

## General

| Finish                    | Brushed Nickel |
|---------------------------|----------------|
| Style                     | Contemporary   |
| Number of Lamps           | 2              |
| Height (in.)              | 10.25          |
| Width (in.)               | 16.00          |
| Extension (in.)           | 6.75           |
| Indoor or Outdoor Fixture | Indoor         |

| Specifications                      |                   |
|-------------------------------------|-------------------|
| Base                                | Medium            |
| Bulb Type                           | Incandescent      |
| Max Wattage                         | 100               |
| Voltage                             | 120V              |
| Bulb Included                       | No                |
| Glass Description                   | Frosted           |
| Weight (lb.)                        | 6.16              |
| Up/Down Installation                | Up/Down           |
| Fixture Type                        | Vanity            |
| Fixture Material                    | Glass / Metal     |
| Dimensions                          |                   |
| Back Plate or Canopy Height (in.)   | 1                 |
| Back Plate or Canopy Diameter (in.) | 5.50              |
| Top to Outlet                       | 7.50              |
| Compliance                          |                   |
| Safety Listing                      | cULus             |
| Location Rating                     | Damp              |
| UL Application                      | Wall - Up or Down |
| Energy Star                         | No                |
|                                     | Lead              |
| CA Prop 65                          | Leau              |
| CA Prop 65<br>RoHS Compliant        | Yes               |