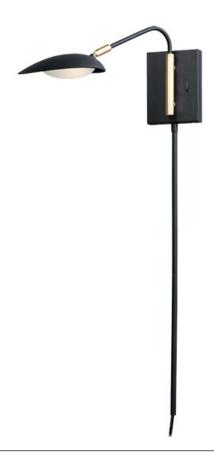

## PRODUCT DESCRIPTION

Inspired by Mid-Century Modern design, this collection features tapered hoods that conceal LED modules that can be adjusted to direct the light. The Black finish with contrasting Satin Brass accents softens the look to work in a broader range of design. The wall pin up lamps work great at bedside while the floor lamp version is at home next to a chair.