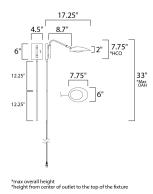

### **MEASUREMENTS**

DIMENSION : 6" L 7.75" H x 17.25" Ext

: 4.5" W x 6" H MAX OAH

HANGING WEIGHT : 2.64 lb

LAMPING

INPUT VOLTAGE : 120V

: 520 Rated (455 Del.) **LUMENS** 

: 1 x 6.5W LED AC Integrated, 6W Total