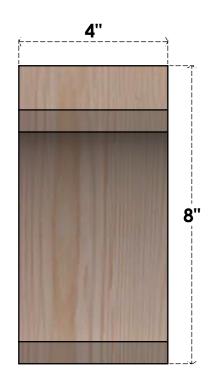

## BRC04X08X08LEC00RDF

4"W X 8"D X 8"H LEGACY ROUGH SAWN BRACE, DOUGLAS FIR

## **FRONT**

**EKENA MILLWORK** 2300 WEST MAIN ST. CLARKSVILLE, TX 75426 TOLL FREE: 866-607-0453 WWW.EKENAMILLWORK.COM