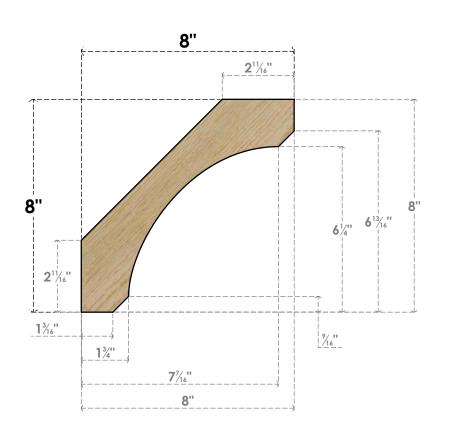

## BRC04X08X08LEC00RDF

4"W X 8"D X 8"H LEGACY ROUGH SAWN BRACE, DOUGLAS FIR

## SIDE